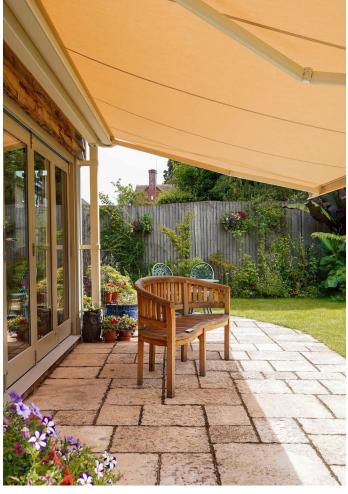

## ABINGDON PROJECT, OXFORDSHIRE | Orion Plus Cassette Awning

We have completed another awning project that creates a more useful sitting area in the garden. Have more comfortable areas with our shading systems.

Nowadays we can say the awning is a contemporary investment that increases the appearance and value of the garden. Awnings useful to provide shading areas and shelter in your garden. It can be built in both commercial and residential areas.

## **TECHNICAL INFORMATION**

**Category:** Awning Systems

**Product:** Orion Plus Cassette Awning

Width: 4950mm

Projection: 3000mm

Aluminium: RAL 1313 Oyster with Sand Paper Texture

Finish

**Fabric Choice:** Sattler Solution Dyed Acrylic Fabric |