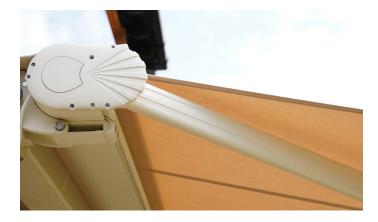

## **TECHNICAL INFORMATION**

**Category:** Awning Systems

**Product:** Orion Plus Cassette Awning

Width: 4950mm

Projection: 3000mm

Aluminium: RAL 1313 Oyster with Sand Paper Texture

Finish

**Fabric Choice:** Sattler Solution Dyed Acrylic Fabric |

## **OPTIONAL ITEMS**

**Sensors:** SOMFY vibration sensor

**Special Features:** U Shape Frame

A. Unit C, Canalside North, John Gilbert Way, Trafford Park Manchester M17 1UP, United Kingdom **T.** +44 (0) 800 689 4549