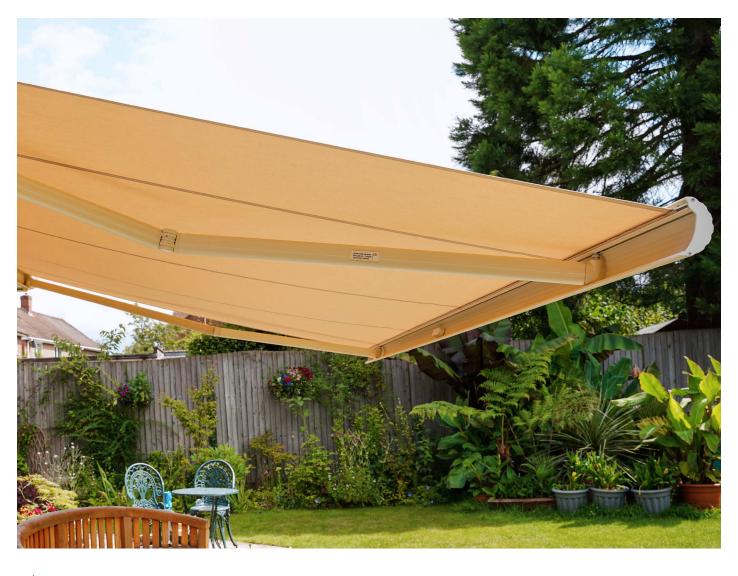

## ABINGDON PROJECT, OXFORDSHIRE | Orion Plus Cassette Awning

We have completed another awning project that creates a more useful sitting area in the garden. Have more comfortable areas with our shading systems.

Nowadays we can say the awning is a contemporary investment that increases the appearance and value of the garden. Awnings useful to provide shading areas and shelter in your garden. It can be built in both commercial and residential areas.

## **TECHNICAL INFORMATION**

**Category:** Awning Systems

**Product:** Orion Plus Cassette Awning

Width: 4950mm

Projection: 3000mm

Aluminium: RAL 1313 Oyster with Sand Paper Texture

Finish

**Fabric Choice:** Sattler Solution Dyed Acrylic Fabric |