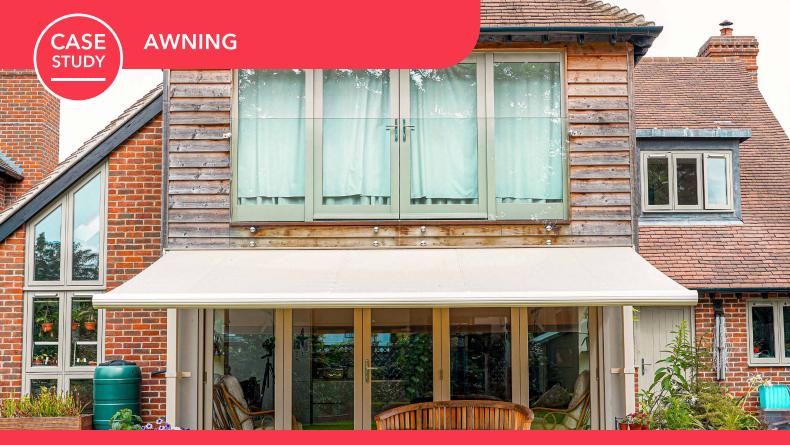

## ABINGDON PROJECT, OXFORDSHIRE | Orion Plus Cassette Awning

We have completed another awning project that creates a more useful sitting area in the garden. Have more comfortable areas with our shading systems.

Nowadays we can say the awning is a contemporary investment that increases the appearance and value of the garden. Awnings useful to provide shading areas and shelter in your garden. It can be built in both commercial and residential areas.

## **TECHNICAL INFORMATION**

**Category:** Awning Systems

**Product:** Orion Plus Cassette Awning

Width: 4950mm

Projection: 3000mm

Aluminium: RAL 1313 Oyster with Sand Paper Texture

Finish

**Fabric Choice:** Sattler Solution Dyed Acrylic Fabric |