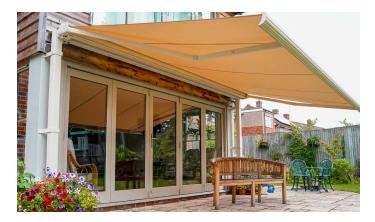

## ABINGDON PROJECT, OXFORDSHIRE | Orion Plus Cassette Awning

We have completed another awning project that creates a more useful sitting area in the garden. Have more comfortable areas with our shading systems.

Nowadays we can say the awning is a contemporary investment that increases the appearance and value of the garden. Awnings useful to provide shading areas and shelter in your garden. It can be built in both commercial and residential areas.

## **TECHNICAL INFORMATION**

**Category:** Awning Systems

**Product:** Orion Plus Cassette Awning

Width: 4950mm

Projection: 3000mm

Aluminium: RAL 1313 Oyster with Sand Paper Texture

Finish

**Fabric Choice:** Sattler Solution Dyed Acrylic Fabric |