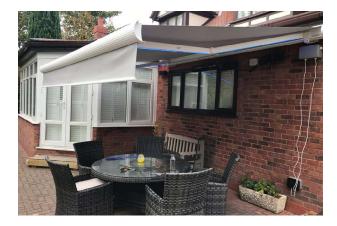

## **CASE STUDIES**

shading systems

ALTRINCHAM PROJECT GREATER MANCHESTER | ORION PLUS LUXE CASETTE AWNING | Awning Systems A stunning Orion Plus Luxe System Project completed for another valued customer.

In December 2020, our GOSS Outdoor installation team had completed an amazing project in Altrincham, Greater Manchester area for our client Mr AN. Mr AN. after choosing one of our most beautiful awning range which is Orion Plus Luxe Cassette Awning, has a comfortable garden. Now

he able to spend more time in his garden in all weather conditions.