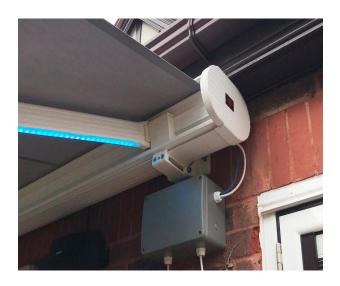

## **CASE STUDIES**

shading systems

ALTRINCHAM PROJECT GREATER MANCHESTER | ORION PLUS LUXE CASETTE AWNING | Awning Systems A stunning Orion Plus Luxe System Project completed for another valued customer.

In December 2020, our GOSS Outdoor installation team had completed an amazing project in Altrincham, Greater Manchester area for our client Mr AN. Mr AN. after choosing one of our most beautiful awning range which is Orion Plus Luxe Cassette Awning, has a comfortable garden. Now

he able to spend more time in his garden in all weather conditions.