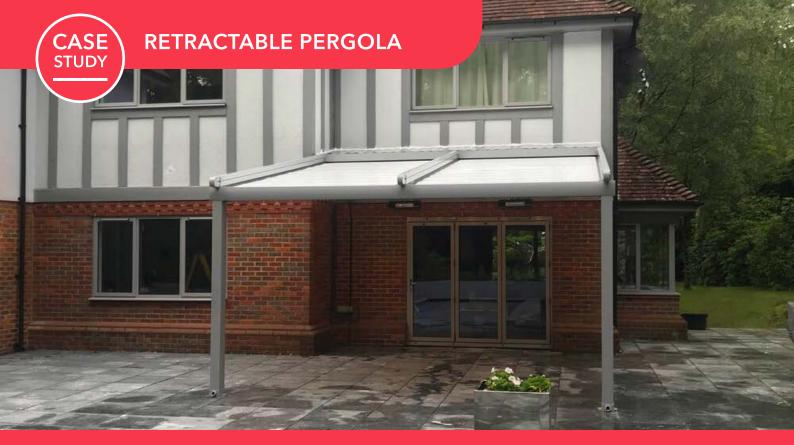

## CASE STUDIES

shading systems

ASCOT PROJECT BERKSHIRE | SUBULATE ULMUS | Retractable Pergola

This SUBULATE | Ulmus project was installed for our client Mr CJ, who lives in Ascot. The project features our most popular SUBULATE | Ulmus model, representing itself with its LED light feature and the pergola covers a substantial amount of space on their newly transformed outdoors, creating a big reach of space for a suitable price.

## **TECHNICAL INFORMATION**

Category: Retractable Pergola Systems
Product: SUBULATE | Quercus Minima
Lighting: Integrated Spot LED Lighting

4

shading systems

A. Unit C, Canalside North,
 John Gilbert Way, Trafford Park
 Manchester M17 1UP, United Kingdom