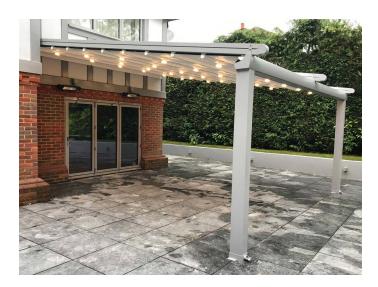

## CASE STUDIES

shading systems

ASCOT PROJECT BERKSHIRE | SUBULATE ULMUS | Retractable Pergola

This SUBULATE | Ulmus project was installed for our client Mr CJ, who lives in Ascot. The project features our most popular SUBULATE | Ulmus model, representing itself with its LED light feature and the pergola covers a substantial amount of space on their newly transformed outdoors, creating a big reach of space for a suitable price.

## **TECHNICAL INFORMATION**

Category: Retractable Pergola Systems
Product: SUBULATE | Quercus Minima
Lighting: Integrated Spot LED Lighting

4

shading systems

A. Unit C, Canalside North,
 John Gilbert Way, Trafford Park
 Manchester M17 1UP, United Kingdom