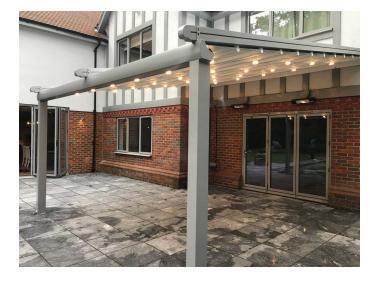

## CASE STUDIES

shading systems

ASCOT PROJECT BERKSHIRE | SUBULATE ULMUS | Retractable Pergola

This SUBULATE | Ulmus project was installed for our client Mr CJ, who lives in Ascot. The project features our most popular SUBULATE | Ulmus model, representing itself with its LED light feature and the pergola covers a substantial amount of space on their newly transformed outdoors, creating a big reach of space for a suitable price.

## **TECHNICAL INFORMATION**

Category: Retractable Pergola Systems
Product: SUBULATE | Quercus Minima
Lighting: Integrated Spot LED Lighting

4

shading systems

A. Unit C, Canalside North,
 John Gilbert Way, Trafford Park
 Manchester M17 1UP, United Kingdom