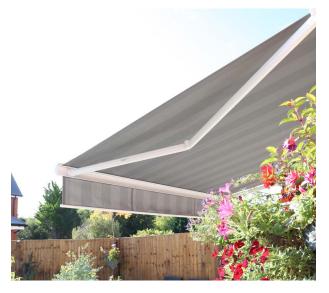

AYLESBURY PROJECT, BUCKINGHAMSHIRE | ORION CASSETTE AWNING | Awning System

One of our awnings has been installed successfully for our client's home to make the garden usable in any climate condition

Our Client Mrs. DT now has a garden with the view of our amazing orion cassette awning. The orion cassette awning looks con ident and great in the private garden with Victorian Fringe. The choice of fabric and aluminum colour is just perfectly matched with the rest of the decoration.

ORION series system comes with a Retractable & Ready to Mount system, complemented by a chosen fabric via you from GOSS Outdoor. This product comes standard as a motorised operation with remote control. In this project, our clients have chosen Sattler Lumera awning fabric from a grey colour range which is called "fjord 338 644". Mrs DT said that she needed awning because of the outside is very sunny and they needed to something to restrict sun to coming in.

## **TECHNICAL INFORMATION**

**Category:** Awning Systems

**Product:** Orion Cassette Awning

**Width:** 3000mm

**Projection:** 2500mm

Aluminium: RAL 9016 Trafic White with Gloss Surace

Finish.

Fabric Choice: Sattler Lumera grey | Fjord 338 644