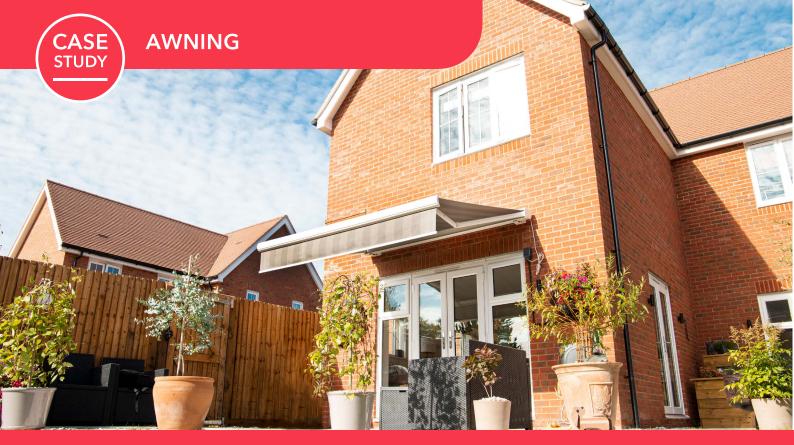

AYLESBURY PROJECT, BUCKINGHAMSHIRE | ORION CASSETTE AWNING | Awning System

One of our awnings has been installed successfully for our client's home to make the garden usable in any climate condition

Our Client Mrs. DT now has a garden with the view of our amazing orion cassette awning. The orion cassette awning looks con ident and great in the private garden with Victorian Fringe. The choice of fabric and aluminum colour is just perfectly matched with the rest of the decoration.

ORION series system comes with a Retractable & Ready to Mount system, complemented by a chosen fabric via you from GOSS Outdoor. This product comes standard as a motorised operation with remote control. In this project, our clients have chosen Sattler Lumera awning fabric from a grey colour range which is called "fjord 338 644". Mrs DT said that she needed awning because of the outside is very sunny and they needed to something to restrict sun to coming in.

## **TECHNICAL INFORMATION**

**Category:** Awning Systems

**Product:** Orion Cassette Awning

**Width:** 3000mm

**Projection:** 2500mm

Aluminium: RAL 9016 Trafic White with Gloss Surace

Finish.

Fabric Choice: Sattler Lumera grey | Fjord 338 644