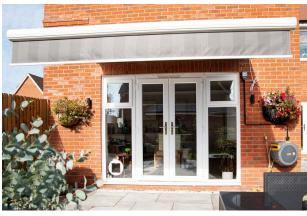

AYLESBURY PROJECT, BUCKINGHAMSHIRE | ORION CASSETTE AWNING | Awning System

One of our awnings has been installed successfully for our client's home to make the garden usable in any climate condition

Our Client Mrs. DT now has a garden with the view of our amazing orion cassette awning. The orion cassette awning looks con ident and great in the private garden with Victorian Fringe. The choice of fabric and aluminum colour is just perfectly matched with the rest of the decoration.

ORION series system comes with a Retractable & Ready to Mount system, complemented by a chosen fabric via you from GOSS Outdoor. This product comes standard as a motorised operation with remote control. In this project, our clients have chosen Sattler Lumera awning fabric from a grey colour range which is called "fjord 338 644". Mrs DT said that she needed awning because of the outside is very sunny and they needed to something to restrict sun to coming in.

## **TECHNICAL INFORMATION**

**Category:** Awning Systems

**Product:** Orion Cassette Awning

**Width:** 3000mm

**Projection:** 2500mm

Aluminium: RAL 9016 Trafic White with Gloss Surace

Finish.

Fabric Choice: Sattler Lumera grey | Fjord 338 644