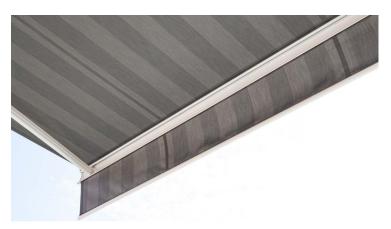

## **TECHNICAL INFORMATION**

**Category:** Awning Systems

**Product:** Orion Cassette Awning

**Width:** 3000mm

**Projection:** 2500mm

Aluminium: RAL 9016 Trafic White with Gloss Surace

Finish.

Fabric Choice: Sattler Lumera grey | Fjord 338 644