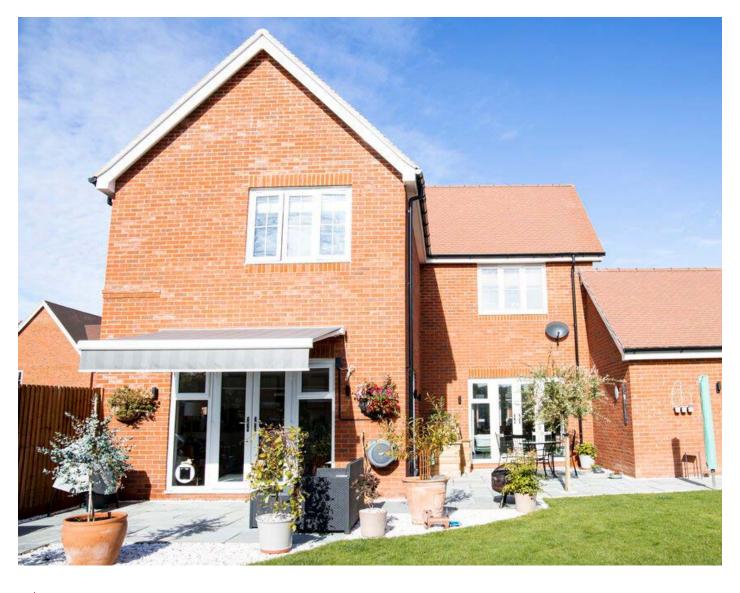

AYLESBURY PROJECT, BUCKINGHAMSHIRE | ORION CASSETTE AWNING | Awning System

One of our awnings has been installed successfully for our client's home to make the garden usable in any climate condition

Our Client Mrs. DT now has a garden with the view of our amazing orion cassette awning. The orion cassette awning looks con ident and great in the private garden with Victorian Fringe. The choice of fabric and aluminum colour is just perfectly matched with the rest of the decoration.

ORION series system comes with a Retractable & Ready to Mount system, complemented by a chosen fabric via you from GOSS Outdoor. This product comes standard as a motorised operation with remote control. In this project, our clients have chosen Sattler Lumera awning fabric from a grey colour range which is called "fjord 338 644". Mrs DT said that she needed awning because of the outside is very sunny and they needed to something to restrict sun to coming in.