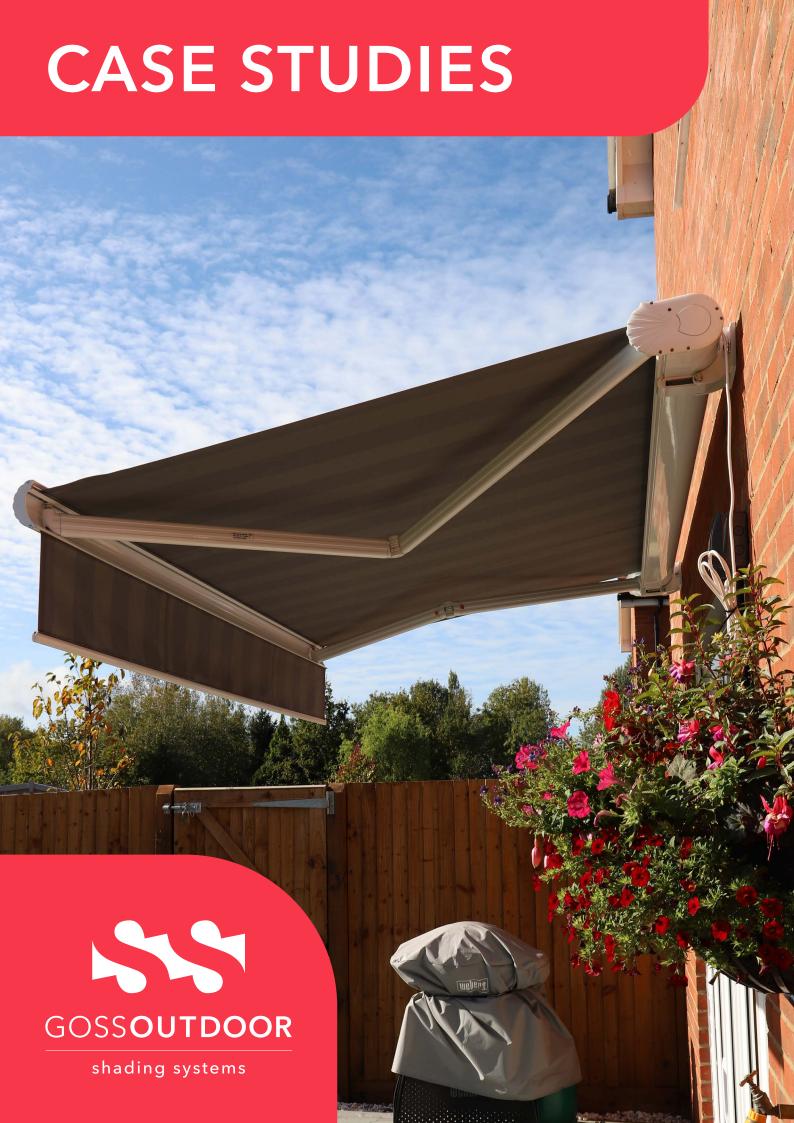

AYLESBURY PROJECT, BUCKINGHAMSHIRE | ORION CASSETTE AWNING | Awning System

One of our awnings has been installed successfully for our client's home to make the garden usable in any climate condition

Our Client Mrs. DT now has a garden with the view of our amazing orion cassette awning. The orion cassette awning looks con ident and great in the private garden with Victorian Fringe. The choice of fabric and aluminum colour is just perfectly matched with the rest of the decoration.

ORION series system comes with a Retractable & Ready to Mount system, complemented by a chosen fabric via you from GOSS Outdoor. This product comes standard as a motorised operation with remote control. In this project, our clients have chosen Sattler Lumera awning fabric from a grey colour range which is called "fjord 338 644". Mrs DT said that she needed awning because of the outside is very sunny and they needed to something to restrict sun to coming in.