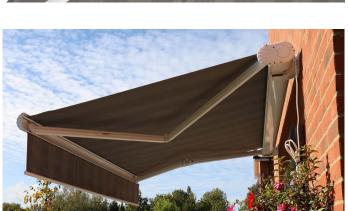

AYLESBURY PROJECT, BUCKINGHAMSHIRE | ORION CASSETTE AWNING | Awning System

One of our awnings has been installed successfully for our client's home to make the garden usable in any climate condition

Our Client Mrs. DT now has a garden with the view of our amazing orion cassette awning. The orion cassette awning looks con ident and great in the private garden with Victorian Fringe. The choice of fabric and aluminum colour is just perfectly matched with the rest of the decoration.

ORION series system comes with a Retractable & Ready to Mount system, complemented by a chosen fabric via you from GOSS Outdoor. This product comes standard as a motorised operation with remote control. In this project, our clients have chosen Sattler Lumera awning fabric from a grey colour range which is called "fjord 338 644". Mrs DT said that she needed awning because of the outside is very sunny and they needed to something to restrict sun to coming in.