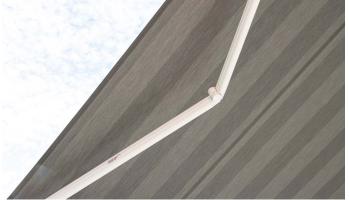

## **TECHNICAL INFORMATION**

**Category:** Awning Systems

**Product:** Orion Cassette Awning

**Width:** 3000mm

**Projection:** 2500mm

Aluminium: RAL 9016 Trafic White with Gloss Surace

Finish.

Fabric Choice: Sattler Lumera grey | Fjord 338 644