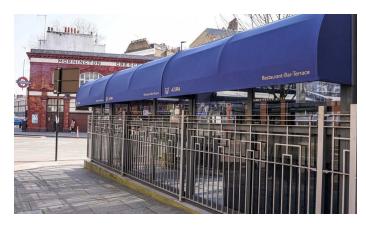

## **CASE STUDIES**

AZURA

shading systems

AZURA RESTAURANT & BAR, LONDON | Awnings, Retractable Pergolas & Bioclimatic Pergolas Say hello to one of our biggest commercial projects yet!

Our Zeus Independent systems stand beautifully and blend seamlessly into the architecture Azura already has, surrounded by the gorgeous decoration of greenery and gold! The Tailor made R5 Segmental Pergolas, create a more secluded, cosy space - perfect for a date night or even for a private gathering of loved ones and friends. Finally, the use of our awning systems really make the surrounding of outside Azura pop with their classic shape, and their gorgeous shade of blue compliments and matches the luxury colour scheme Azura already possesses.