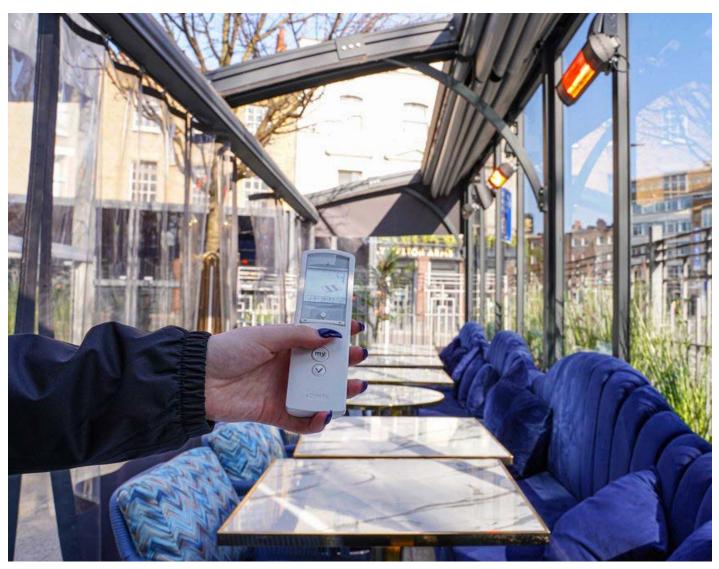

**Extras:** Integrated RGB LED Linear & Dimmer Lighting system, Fixed Glass, Infrared Heaters.

shading systems

A. Unit C, Canalside North,
John Gilbert Way, Trafford Park
Manchester M17 1UP, United Kingdom