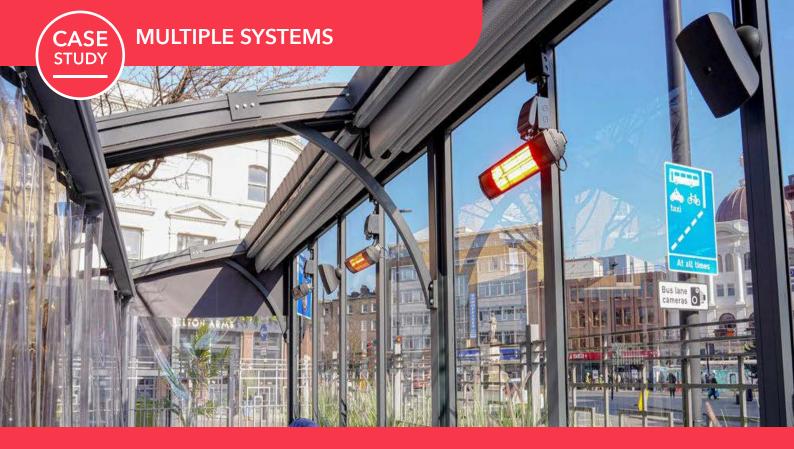

## **CASE STUDIES**

AZURA

shading systems

AZURA RESTAURANT & BAR, LONDON | Awnings, Retractable Pergolas & Bioclimatic Pergolas Say hello to one of our biggest commercial projects yet!

Our Zeus Independent systems stand beautifully and blend seamlessly into the architecture Azura already has, surrounded by the gorgeous decoration of greenery and gold! The Tailor made R5 Segmental Pergolas, create a more secluded, cosy space - perfect for a date night or even for a private gathering of loved ones and friends. Finally, the use of our awning systems really make the surrounding of outside Azura pop with their classic shape, and their gorgeous shade of blue compliments and matches the luxury colour scheme Azura already possesses.

**Extras:** Integrated RGB LED Linear & Dimmer Lighting system, Fixed Glass, Infrared Heaters.

shading systems

A. Unit C, Canalside North,
John Gilbert Way, Trafford Park
Manchester M17 1UP, United Kingdom