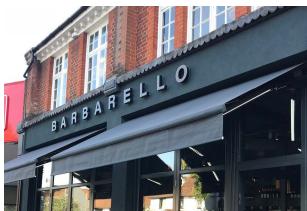

## CASE STUDIES

BARBAREL

shading systems

BARBARELLO HARPENDEN PROJECT HERTFORDSHIRE | ATLAS AWNING | Awning System The gorgeous Atlas Awning.

We have written off an incredibly challenging and unique project with this Atlas Awning for the 'Barbarello', a commercial establishment in Harpenden. Our design team has worked on customising this awning to harmoniously match the company's branding and banner to create a high class look for the entrance area of their estate. This completely manually operated awning provides excellent sheltering from the sun and the rain.