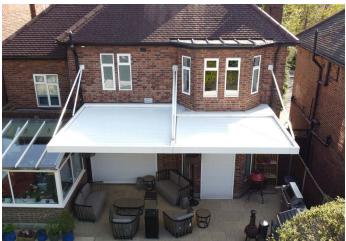

BARNET PROJECT, GREATER LONDON | Zeus Modern | Bioclimatic Pergola

The Zeus Modern system has been installed in a private garden in London. In this project powder coating on both mainframe and aluminium louvres chosen as RAL 9016 Traffic White colour. Modern is ideal in metropolitan settings. Thanks to the robust hanging system which offers a perfect solution for minimalistic appearance, it creates outdoor spaces without the need for any posts in everyday snapshots. It gives a wonderful hang look while offering protection from the seasonal vicissitudes. It brings style and functionality to your outdoor spaces.

The fully automated Bioclimatic aerofoil louvres can adjust the shading on your terrace by rotating and retracting operation. When fully closed the top area becomes totally water-resistant. This way you can enjoy a healthy outdoor lifestyle from the early beginning of spring till autumn.