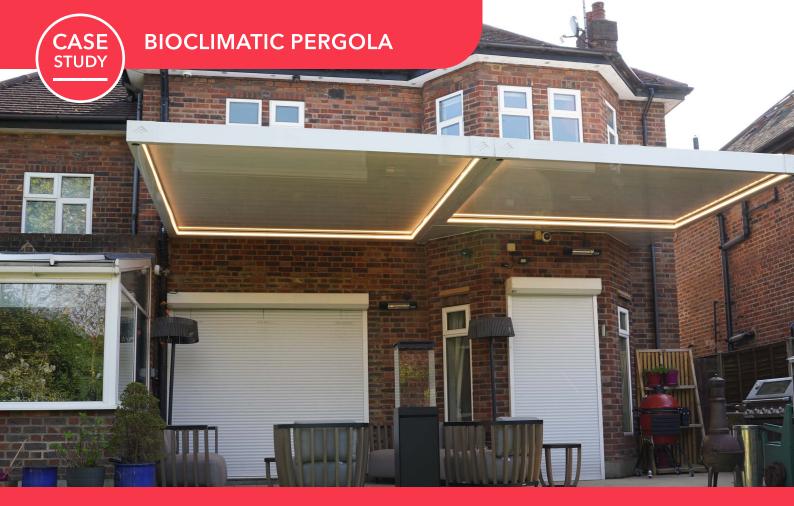

BARNET PROJECT, GREATER LONDON | Zeus Modern | Bioclimatic Pergola

The Zeus Modern system has been installed in a private garden in London. In this project powder coating on both mainframe and aluminium louvres chosen as RAL 9016 Traffic White colour. Modern is ideal in metropolitan settings. Thanks to the robust hanging system which offers a perfect solution for minimalistic appearance, it creates outdoor spaces without the need for any posts in everyday snapshots. It gives a wonderful hang look while offering protection from the seasonal vicissitudes. It brings style and functionality to your outdoor spaces.

The fully automated Bioclimatic aerofoil louvres can adjust the shading on your terrace by rotating and retracting operation. When fully closed the top area becomes totally water-resistant. This way you can enjoy a healthy outdoor lifestyle from the early beginning of spring till autumn.

## **TECHNICAL INFORMATION**

Category: Bioclimatic Pergola Systems

**Product:** Zeus Modern

Aluminium: RAL 9016 Traffic White Gloss Surface Finish

**Aluminium Louvres:** RAL 9016 Traffic White Gloss

Surface Finish

**Lighting:** 8W LED Linear Lighting System (by Samsung)

Projection: 3967mm

Width: 7000mm

A. Unit C, Canalside North, John Gilbert Way, Trafford Park Manchester M17 1UP, United Kingdom **T.** +44 (0) 800 689 4549