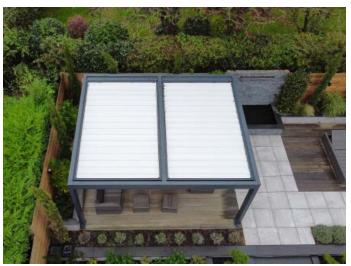

BARNET PROJECT, GREATER LONDON | Zeus Modern | Bioclimatic Pergola

The Zeus Modern system has been installed in a private garden in London. In this project powder coating on both mainframe and aluminium louvres chosen as RAL 9016 Traffic White colour. Modern is ideal in metropolitan settings. Thanks to the robust hanging system which offers a perfect solution for minimalistic appearance, it creates outdoor spaces without the need for any posts in everyday snapshots. It gives a wonderful hang look while offering protection from the seasonal vicissitudes. It brings style and functionality to your outdoor spaces.

The fully automated Bioclimatic aerofoil louvres can adjust the shading on your terrace by rotating and retracting operation. When fully closed the top area becomes totally water-resistant. This way you can enjoy a healthy outdoor lifestyle from the early beginning of spring till autumn.