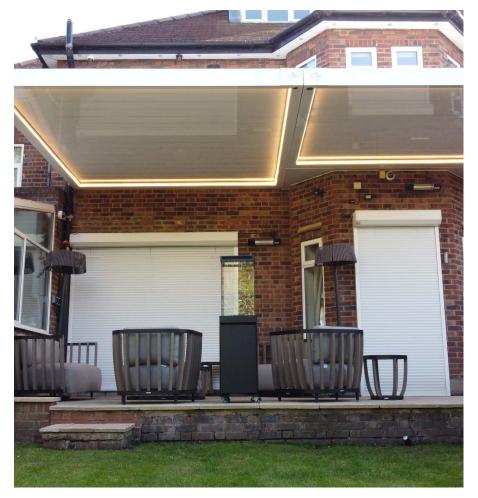

BARNET PROJECT, GREATER LONDON | Zeus Modern | Bioclimatic Pergola

The Zeus Modern system has been installed in a private garden in London. In this project powder coating on both mainframe and aluminium louvres chosen as RAL 9016 Traffic White colour. Modern is ideal in metropolitan settings. Thanks to the robust hanging system which offers a perfect solution for minimalistic appearance, it creates outdoor spaces without the need for any posts in everyday snapshots. It gives a wonderful hang look while offering protection from the seasonal vicissitudes. It brings style and functionality to your outdoor spaces.

The fully automated Bioclimatic aerofoil louvres can adjust the shading on your terrace by rotating and retracting operation. When fully closed the top area becomes totally water-resistant. This way you can enjoy a healthy outdoor lifestyle from the early beginning of spring till autumn.