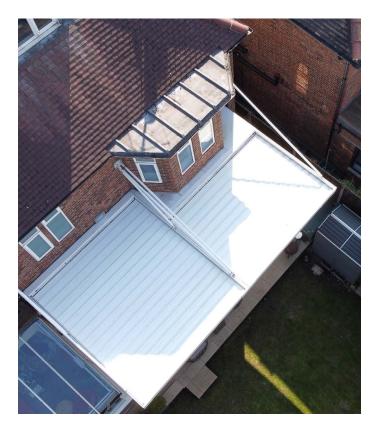

BARNET PROJECT, GREATER LONDON | Zeus Modern | Bioclimatic Pergola

The Zeus Modern system has been installed in a private garden in London. In this project powder coating on both mainframe and aluminium louvres chosen as RAL 9016 Traffic White colour. Modern is ideal in metropolitan settings. Thanks to the robust hanging system which offers a perfect solution for minimalistic appearance, it creates outdoor spaces without the need for any posts in everyday snapshots. It gives a wonderful hang look while offering protection from the seasonal vicissitudes. It brings style and functionality to your outdoor spaces.

The fully automated Bioclimatic aerofoil louvres can adjust the shading on your terrace by rotating and retracting operation. When fully closed the top area becomes totally water-resistant. This way you can enjoy a healthy outdoor lifestyle from the early beginning of spring till autumn.