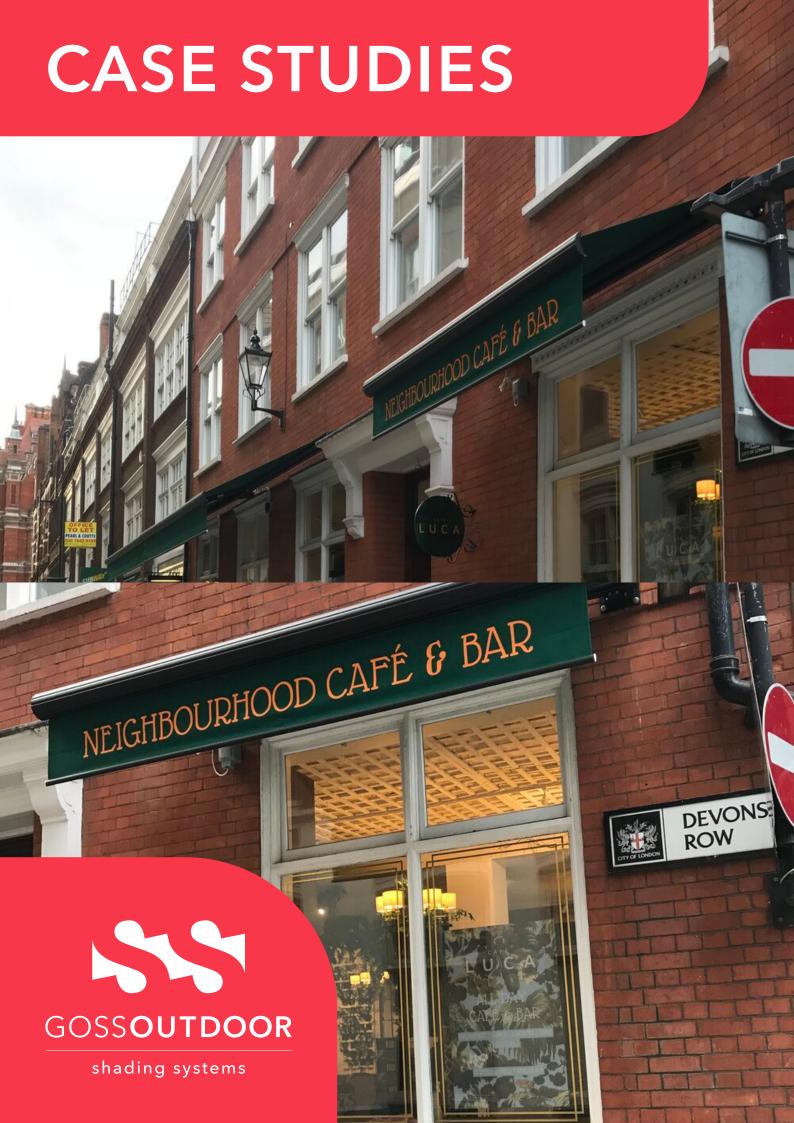

**CAFE LUCA PROJECT GREATER LONDON | ORION CASSETTE AWNING | Awning System** A true classic.

Whether residential or commercial the same dedication and commitment to outdoor cover that works for a given application is paramount. The awnings get used for all sorts of design and practicality - terrace shade, conservatory aesthetics, expansion of space, smoking areas - limitless opportunities.

Our Client Cafe Luca has a special look after the instalation of Pars awning. The fringe print on the awning gives a characteristic feature which says "Neighborhood Cafe".