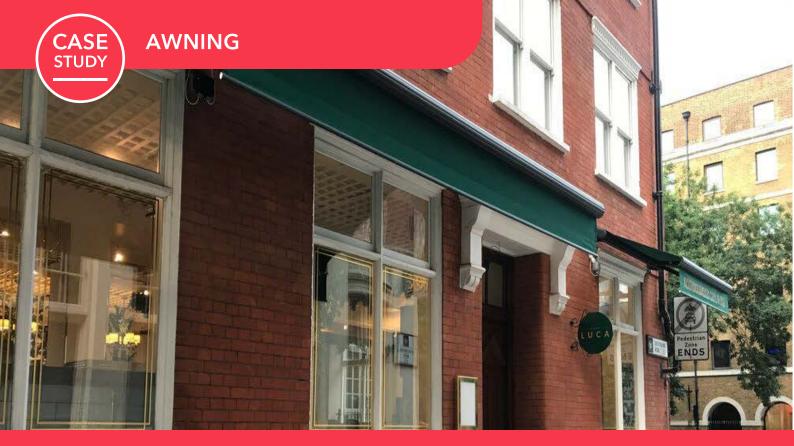

**CAFE LUCA PROJECT GREATER LONDON | ORION CASSETTE AWNING | Awning System** A true classic.

Whether residential or commercial the same dedication and commitment to outdoor cover that works for a given application is paramount. The awnings get used for all sorts of design and practicality - terrace shade, conservatory aesthetics, expansion of space, smoking areas - limitless opportunities.

Our Client Cafe Luca has a special look after the instalation of Pars awning. The fringe print on the awning gives a characteristic feature which says "Neighborhood Cafe".