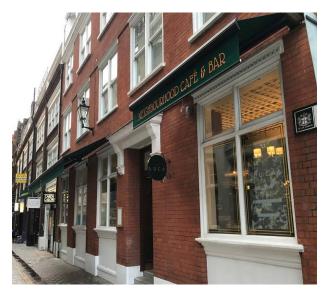

**CAFE LUCA PROJECT GREATER LONDON | ORION CASSETTE AWNING | Awning System** A true classic.

Whether residential or commercial the same dedication and commitment to outdoor cover that works for a given application is paramount. The awnings get used for all sorts of design and practicality - terrace shade, conservatory aesthetics, expansion of space, smoking areas - limitless opportunities.

Our Client Cafe Luca has a special look after the instalation of Pars awning. The fringe print on the awning gives a characteristic feature which says "Neighborhood Cafe".