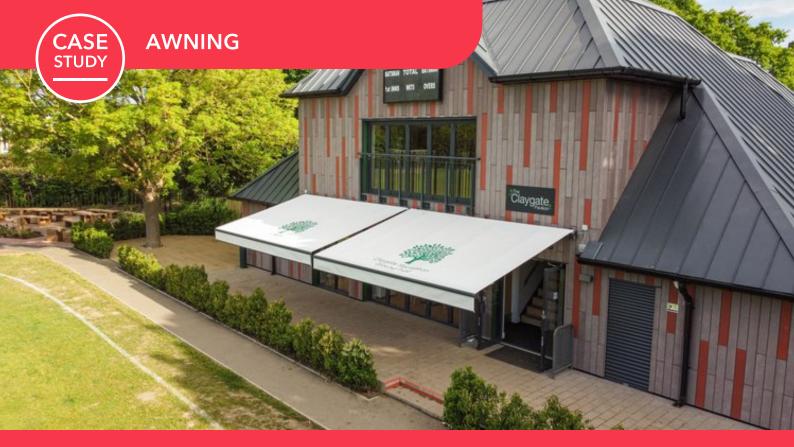

## **CASE STUDIES**

shading systems

**CLAYGATE RECREATION GROUND, ESHER PROJECT, | Hemera Classic Awning** Claygate has chosen to have two of our manual Hemera Awnings installed to make their entrance even more welcoming to their activity-packed recreation ground.

Another project was completed by our installation team for The Claygate Recreation Ground.

They have chosen to have their Hemera Awnings in the gorgeous colours 7016 Anthracite Grey for the frame, and Acrilla 100 White, with an additional print on the fabric. This has created a personalised shading system for Claygate to have which shows off their brand and compliments their ground wonderfully.

## **TECHNICAL INFORMATION**

Category: Awning Systems

Product: Hemera Classic Awning (x2)

Width: 5000mm

Projection: 3000mm

**Aluminium:** RAL 7016 Anthracite Grey with Matte Surface Finish

Fabric Choice: Acrilla 100 White Fabric