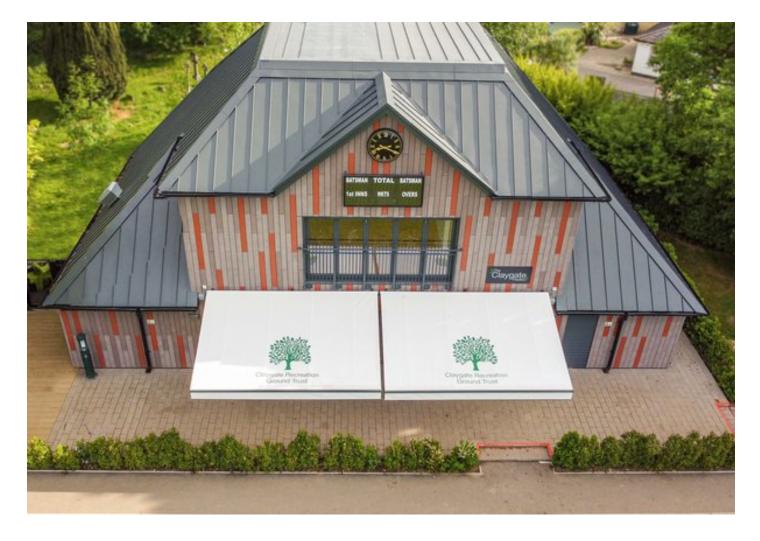

## **CASE STUDIES**

shading systems

**CLAYGATE RECREATION GROUND, ESHER PROJECT, | Hemera Classic Awning** Claygate has chosen to have two of our manual Hemera Awnings installed to make their entrance even more welcoming to their activity-packed recreation ground.

Another project was completed by our installation team for The Claygate Recreation Ground.

They have chosen to have their Hemera Awnings in the gorgeous colours 7016 Anthracite Grey for the frame, and Acrilla 100 White, with an additional print on the fabric. This has created a personalised shading system for Claygate to have which shows off their brand and compliments their ground wonderfully.

## **TECHNICAL INFORMATION**

Category: Awning Systems

Product: Hemera Classic Awning (x2)

Width: 5000mm

Projection: 3000mm

**Aluminium:** RAL 7016 Anthracite Grey with Matte Surface Finish

Fabric Choice: Acrilla 100 White Fabric