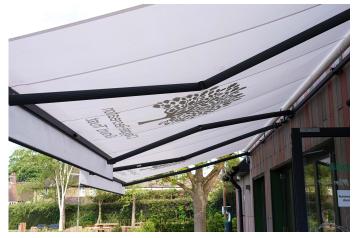

Another project was completed by our installation team for The Claygate Recreation Ground.

They have chosen to have their Hemera Awnings in the gorgeous colours 7016 Anthracite Grey for the frame, and Acrilla 100 White, with an additional print on the fabric. This has created a personalised shading system for Claygate to have which shows off their brand and compliments their ground wonderfully.

## **TECHNICAL INFORMATION**

Category: Awning Systems

Product: Hemera Classic Awning (x2)

Width: 5000mm

Projection: 3000mm

**Aluminium:** RAL 7016 Anthracite Grey with Matte Surface Finish

Fabric Choice: Acrilla 100 White Fabric