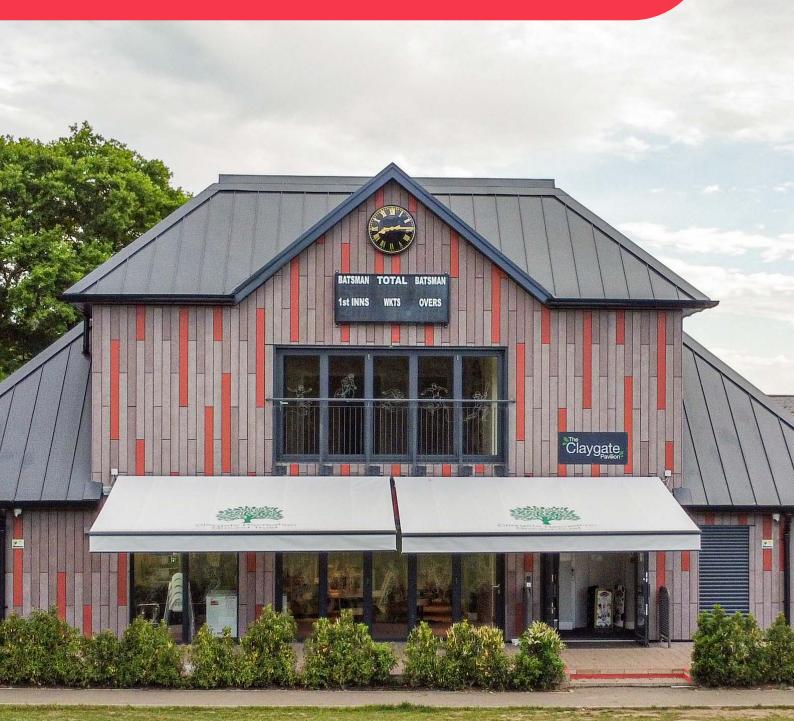

## **CASE STUDIES**

shading systems

**CLAYGATE RECREATION GROUND, ESHER PROJECT, | Hemera Classic Awning** Claygate has chosen to have two of our manual Hemera Awnings installed to make their entrance even more welcoming to their activity-packed recreation ground.

Another project was completed by our installation team for The Claygate Recreation Ground.

They have chosen to have their Hemera Awnings in the gorgeous colours 7016 Anthracite Grey for the frame, and Acrilla 100 White, with an additional print on the fabric. This has created a personalised shading system for Claygate to have which shows off their brand and compliments their ground wonderfully.

## **TECHNICAL INFORMATION**

Category: Awning Systems

Product: Hemera Classic Awning (x2)

Width: 5000mm

Projection: 3000mm

**Aluminium:** RAL 7016 Anthracite Grey with Matte Surface Finish

Fabric Choice: Acrilla 100 White Fabric