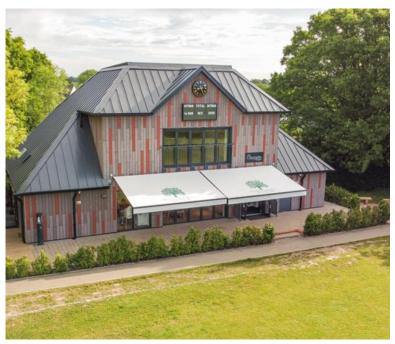

## **CASE STUDIES**

shading systems

**CLAYGATE RECREATION GROUND, ESHER PROJECT, | Hemera Classic Awning** Claygate has chosen to have two of our manual Hemera Awnings installed to make their entrance even more welcoming to their activity-packed recreation ground.

Another project was completed by our installation team for The Claygate Recreation Ground.

They have chosen to have their Hemera Awnings in the gorgeous colours 7016 Anthracite Grey for the frame, and Acrilla 100 White, with an additional print on the fabric. This has created a personalised shading system for Claygate to have which shows off their brand and compliments their ground wonderfully.

## **TECHNICAL INFORMATION**

Category: Awning Systems

Product: Hemera Classic Awning (x2)

Width: 5000mm

Projection: 3000mm

**Aluminium:** RAL 7016 Anthracite Grey with Matte Surface Finish

Fabric Choice: Acrilla 100 White Fabric