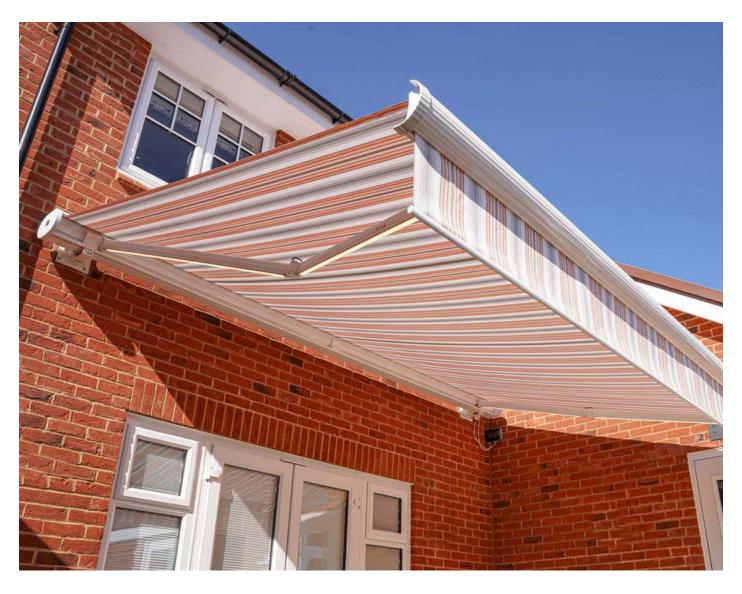

## CASE STUDIES 55 GOSSOUTDOOR shading systems

CRANLEIGH PROJECT, SURREY | Orion Plus Luxe Cassette Awning Luxury Orion Plus Luxe Cassette Awnings

GOSS Outdoor have completed yet another gorgeous residential awning project for a valued customer! Our customers decided to pick the contemporary, show stopping Orion Plus Luxe awning model that has everything you need - from gorgeous sun coverage in the day time, to integrated lighting for the night.

Some comments that our clients made were about how our awning provided them with the perfect amount of shade and coverage for the patio they had just built for their garden, a bespoke system tailored best for them. They also described how the integrated lighting feature of their awning was just fantastic and are really looking forward to using their system more as the weather gets better.

## **TECHNICAL INFORMATION**

Category: Awning System

Product: Orion Plus Luxe, Cassette

Aluminium Coating: RAL 9016 Traffic White Gloss Finish

Fabric Choices Awning: Sattler | Solution Dyed Acrylic

Fabric, 320 128 120