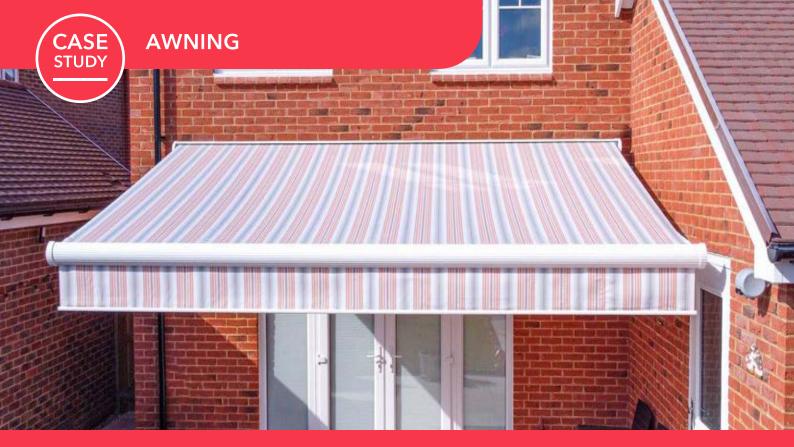

## CASE STUDIES 55 GOSSOUTDOOR shading systems

CRANLEIGH PROJECT, SURREY | Orion Plus Luxe Cassette Awning Luxury Orion Plus Luxe Cassette Awnings

GOSS Outdoor have completed yet another gorgeous residential awning project for a valued customer! Our customers decided to pick the contemporary, show stopping Orion Plus Luxe awning model that has everything you need - from gorgeous sun coverage in the day time, to integrated lighting for the night.

Some comments that our clients made were about how our awning provided them with the perfect amount of shade and coverage for the patio they had just built for their garden, a bespoke system tailored best for them. They also described how the integrated lighting feature of their awning was just fantastic and are really looking forward to using their system more as the weather gets better.

## **TECHNICAL INFORMATION**

Category: Awning System

Product: Orion Plus Luxe, Cassette

Aluminium Coating: RAL 9016 Traffic White Gloss Finish

Fabric Choices Awning: Sattler | Solution Dyed Acrylic

Fabric, 320 128 120