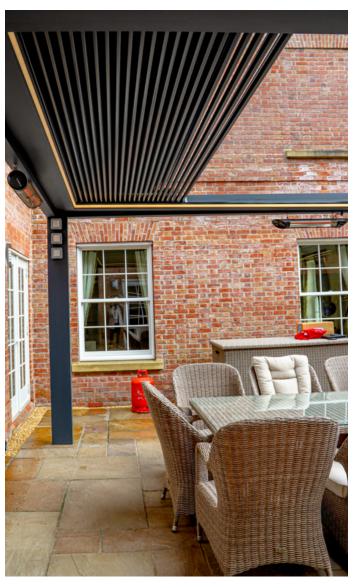

With the Zeus systems the fully automated bioclimatic aerofoil louvres can adjust the shading on your terrace by rotating and retracting operation. When fully closed the top area becomes totally water-resistant.

The Powder Coating on Aluminium Louvres was chosen ad RAL 7016 Anthracite Grey with

Matte Surface Finish and RAL 7016 Anthracite Grey with SandPaper Texture Finish for the Powder Coating on the mainframe. Also, an 8W LED Linear Lighting System was placed to be integrated into the gutter line around the perimeters. In that way, a fascinating atmosphere has been provided for the evenings.