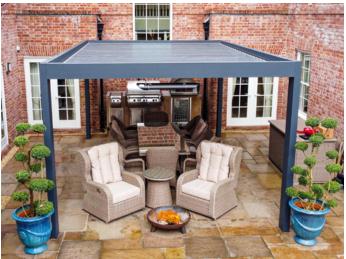

CREWE PROJECT, CHESHIRE | Zeus Independent | Bioclimatic Pergola

Here is a brilliant project completed in a private garden in Cheshire which matches perfectly with this houses' grand aesthetic.

The adjustable specifications can give you endless opportunities with your bioclimatic pergola, so you're always in control. With the addition of a lighting system to the Zeus it makes it look even more stunning and allows a cosy space all day no matter the time.

Adding bioclimatic pergola created more shade, privacy and protection from any weather condition as well as to make it look amazing. The aluminium pergola creates a harmony of contrast between the traditional red tile walls and modern aluminium structure in this project.

In this project, there are 4 GOSS Aqua infrared Heater (2kW) single modules on each side of the pergola to keep the area warmer. Installing our GOSS heaters gives your outdoor living spot even more versatility. It can help to take the chill from cool nights, create a cosy ambience, and give you more outdoor gathering options.