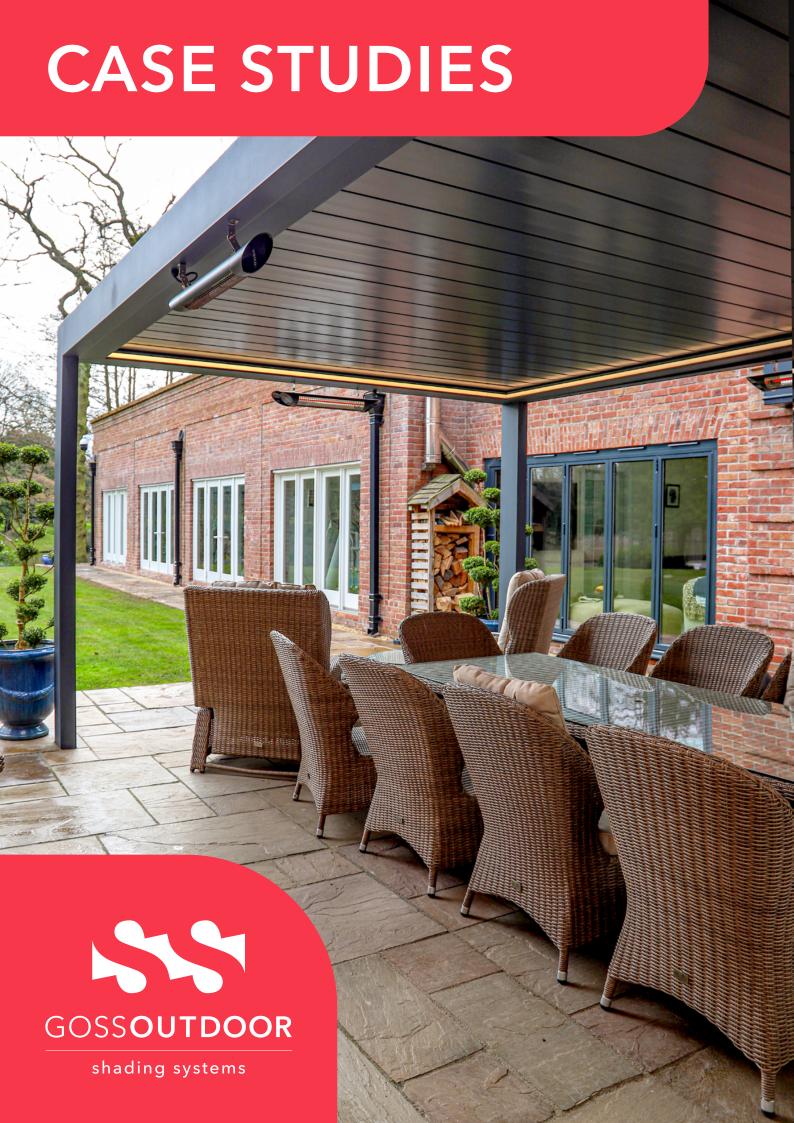

CREWE PROJECT, CHESHIRE | Zeus Independent | Bioclimatic Pergola

Here is a brilliant project completed in a private garden in Cheshire which matches perfectly with this houses' grand aesthetic.

The adjustable specifications can give you endless opportunities with your bioclimatic pergola, so you're always in control. With the addition of a lighting system to the Zeus it makes it look even more stunning and allows a cosy space all day no matter the time.

Adding bioclimatic pergola created more shade, privacy and protection from any weather condition as well as to make it look amazing. The aluminium pergola creates a harmony of contrast between the traditional red tile walls and modern aluminium structure in this project.

In this project, there are 4 GOSS Aqua infrared Heater (2kW) single modules on each side of the pergola to keep the area warmer. Installing our GOSS heaters gives your outdoor living spot even more versatility. It can help to take the chill from cool nights, create a cosy ambience, and give you more outdoor gathering options.