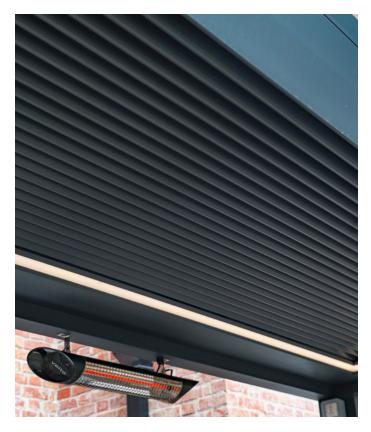

The Powder Coating on Aluminium Louvres was chosen ad RAL 7016 Anthracite Grey with

Matte Surface Finish and RAL 7016 Anthracite Grey with SandPaper Texture Finish for the Powder Coating on the mainframe. Also, an 8W LED Linear Lighting System was placed to be integrated into the gutter line around the perimeters. In that way, a fascinating atmosphere has been provided for the evenings.

In this project, there are 4 GOSS Aqua infrared Heater (2kW) single modules on each side of the pergola to keep the area warmer. Installing our GOSS heaters gives your outdoor living spot even more versatility. It can help to take the chill from cool nights, create a cosy ambience, and give you more outdoor gathering options.

Surface Finish

Lighting: 8W LED Linear Lighting System (by Samsung)

Additional Item: 4x Heaters (2kW)

Projection: 5749mm

Width: 3750mm

A. Unit C, Canalside North, John Gilbert Way, Trafford Park Manchester M17 1UP, United Kingdom **T.** +44 (0) 800 689 4549