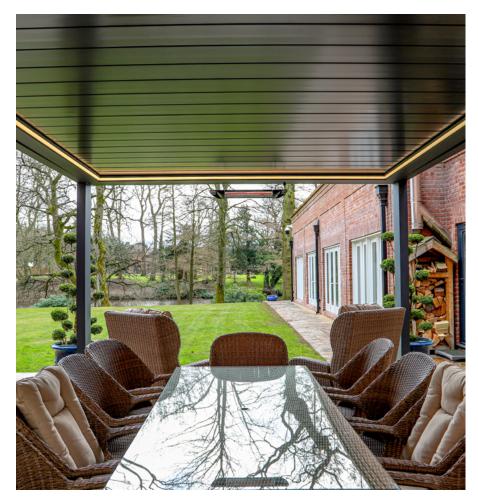

With the Zeus systems the fully automated bioclimatic aerofoil louvres can adjust the shading on your terrace by rotating and retracting operation. When fully closed the top area becomes totally water-resistant.

Adding bioclimatic pergola created more shade, privacy and protection from any weather condition as well as to make it look amazing. The aluminium pergola creates a harmony of contrast between the traditional red tile walls and modern aluminium structure in this project.

The Powder Coating on Aluminium Louvres was chosen ad RAL 7016 Anthracite Grey with

Matte Surface Finish and RAL 7016 Anthracite Grey with SandPaper Texture Finish for the Powder Coating on the mainframe. Also, an 8W LED Linear Lighting System was placed to be integrated into the gutter line around the perimeters. In that way, a fascinating atmosphere has been provided for the evenings.