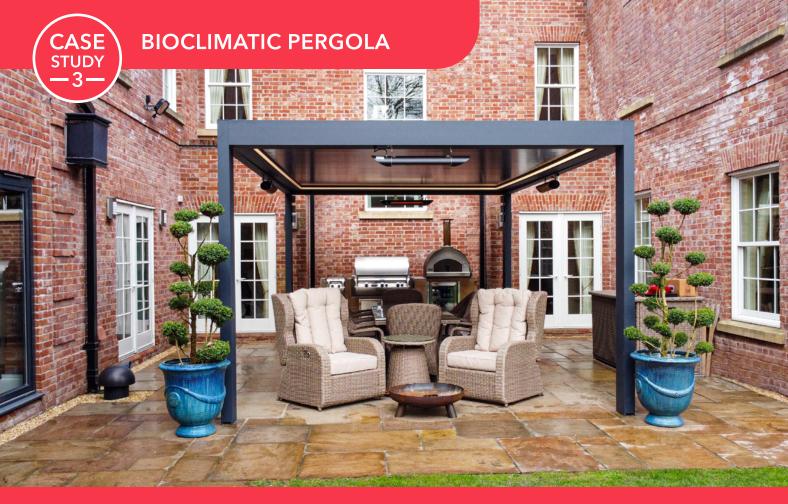

CREWE PROJECT, CHESHIRE | Zeus Independent | Bioclimatic Pergola

Here is a brilliant project completed in a private garden in Cheshire which matches perfectly with this houses' grand aesthetic.

The adjustable specifications can give you endless opportunities with your bioclimatic pergola, so you're always in control. With the addition of a lighting system to the Zeus it makes it look even more stunning and allows a cosy space all day no matter the time.

Adding bioclimatic pergola created more shade, privacy and protection from any weather condition as well as to make it look amazing. The aluminium pergola creates a harmony of contrast between the traditional red tile walls and modern aluminium structure in this project.

The Powder Coating on Aluminium Louvres was chosen ad RAL 7016 Anthracite Grey with

Matte Surface Finish and RAL 7016 Anthracite Grey with SandPaper Texture Finish for the Powder Coating on the mainframe. Also, an 8W LED Linear Lighting System was placed to be integrated into the gutter line around the perimeters. In that way, a fascinating atmosphere has been provided for the evenings.