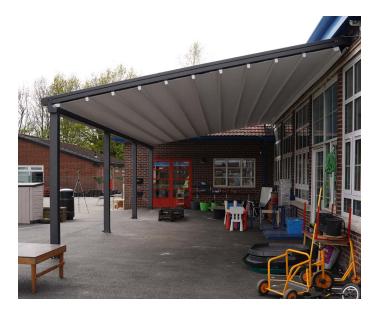

White.

Width: 10,000mm

**Projection:** 5000mm

Extras: SOMFY Wind Sensor

DAVYHULME PROJECT | SUBULATE QUERCUS MINIMA | Retractable Pergola - System 1

The system that was attached to the Nursery added the additional wonder of Integrated Spotlight Lighting to the Pergola, which allows those fun times at school to be stretched just a little further. What's even better? This shading system as well as its integrated lighting, can all be controlled from our SOMFY remote control which allows multiple channels to be connected to one remote.

Width: 4000mm

Projection: 4000mm

Extras: 3W Integrated Spotlight Lighting

A. Unit C, Canalside North, John Gilbert Way, Trafford Park Manchester M17 1UP, United Kingdom **T.** +44 (0) 800 689 4549

E. contact@gossoutdoor.co.uk