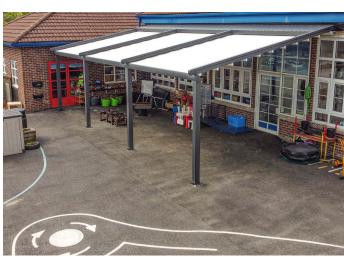

## **TECHNICAL INFORMATION**

Category: Retractable Pergola Systems

Product: SUBULATE | Quercus Minima

Aluminium: RAL 7421 Camouflage Grey with Texture

Finish

Fabric Choice: SIOEN Vexillum | B8116 | 9002 | Ghost

White.

Width: 10,000mm

**Projection:** 5000mm

Extras: SOMFY Wind Sensor

DAVYHULME PROJECT | SUBULATE QUERCUS MINIMA | Retractable Pergola - System 1

The system that was attached to the Nursery added the additional wonder of Integrated Spotlight Lighting to the Pergola, which allows those fun times at school to be stretched just a little further. What's even better? This shading system as well as its integrated lighting, can all be controlled from our SOMFY remote control which allows multiple channels to be connected to one remote.