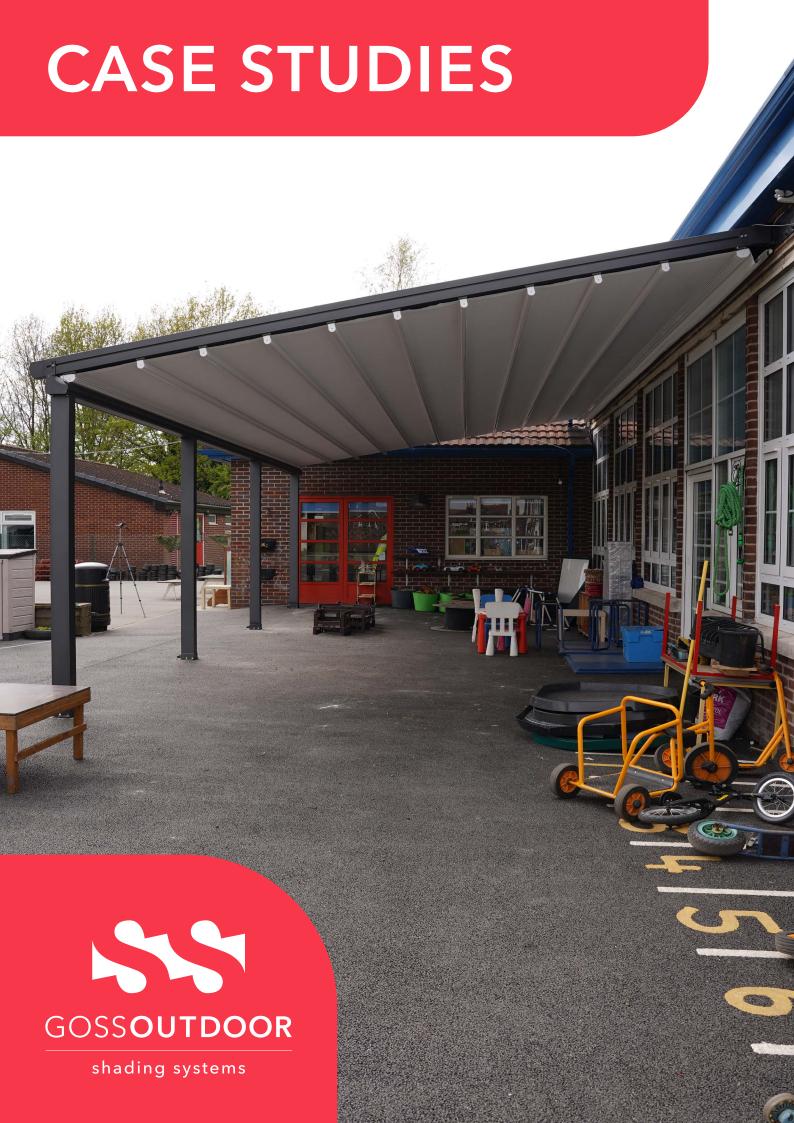

DAVYHULME PROJECT | SUBULATE QUERCUS MINIMA | Retractable Pergola - System 2

GOSS Outdoor have completed this gorgeous project for a local school and created a fun, creative outdoor space to learn and play for growing minds. The Retractable Pergola has become a great functional addition to the school and allows use for many different purposes, its width allows a vast amount of space to be covered and its ease of use, through SOMFY's technology, brings shade or sun with a click of a button.

As well as fitting this shading system, this project also selected a SOMFY sensor to be added so that their system is under smart technologies protection at all times. This project was completed in the stunning colours Grey Camouflage and Ghost White, giving a modern classic look for the space it was installed.