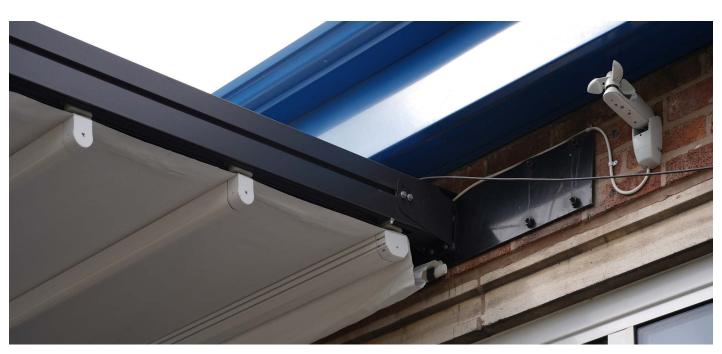

As well as fitting this shading system, this project also selected a SOMFY sensor to be added so that their system is under smart technologies protection at all times. This project was completed in the stunning colours Grey Camouflage and Ghost White, giving a modern classic look for the space it was installed.

White.

Width: 10,000mm

**Projection:** 5000mm

Extras: SOMFY Wind Sensor

DAVYHULME PROJECT | SUBULATE QUERCUS MINIMA | Retractable Pergola - System 1

The system that was attached to the Nursery added the additional wonder of Integrated Spotlight Lighting to the Pergola, which allows those fun times at school to be stretched just a little further. What's even better? This shading system as well as its integrated lighting, can all be controlled from our SOMFY remote control which allows multiple channels to be connected to one remote.