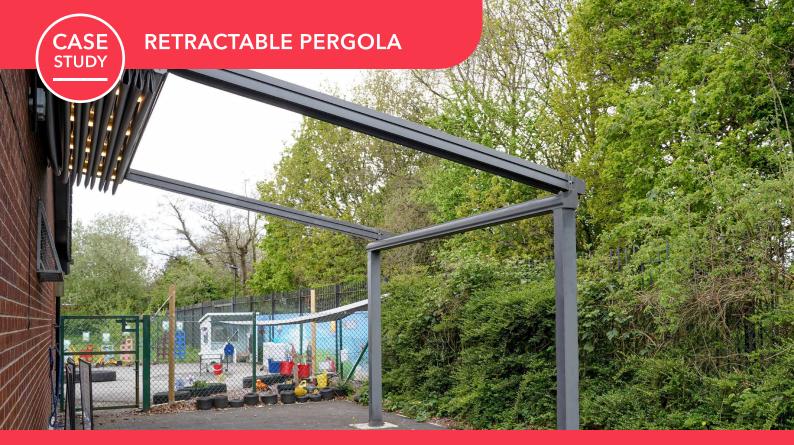

DAVYHULME PROJECT | SUBULATE QUERCUS MINIMA | Retractable Pergola - System 2

GOSS Outdoor have completed this gorgeous project for a local school and created a fun, creative outdoor space to learn and play for growing minds. The Retractable Pergola has become a great functional addition to the school and allows use for many different purposes, its width allows a vast amount of space to be covered and its ease of use, through SOMFY's technology, brings shade or sun with a click of a button.

As well as fitting this shading system, this project also selected a SOMFY sensor to be added so that their system is under smart technologies protection at all times. This project was completed in the stunning colours Grey Camouflage and Ghost White, giving a modern classic look for the space it was installed.

## **TECHNICAL INFORMATION**

Category: Retractable Pergola Systems

Product: SUBULATE | Quercus Minima

Aluminium: RAL 7421 Camouflage Grey with Texture

Finish

Fabric Choice: SIOEN Vexillum | B8116 | 9002 | Ghost

White.

Width: 10,000mm

**Projection:** 5000mm

Extras: SOMFY Wind Sensor

DAVYHULME PROJECT | SUBULATE QUERCUS MINIMA | Retractable Pergola - System 1

The system that was attached to the Nursery added the additional wonder of Integrated Spotlight Lighting to the Pergola, which allows those fun times at school to be stretched just a little further. What's even better? This shading system as well as its integrated lighting, can all be controlled from our SOMFY remote control which allows multiple channels to be connected to one remote.