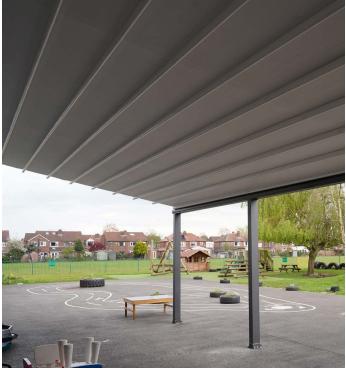

DAVYHULME PROJECT | SUBULATE QUERCUS MINIMA | Retractable Pergola - System 2

GOSS Outdoor have completed this gorgeous project for a local school and created a fun, creative outdoor space to learn and play for growing minds. The Retractable Pergola has become a great functional addition to the school and allows use for many different purposes, its width allows a vast amount of space to be covered and its ease of use, through SOMFY's technology, brings shade or sun with a click of a button.

As well as fitting this shading system, this project also selected a SOMFY sensor to be added so that their system is under smart technologies protection at all times. This project was completed in the stunning colours Grey Camouflage and Ghost White, giving a modern classic look for the space it was installed.

If you're looking to invest in your property or business whatever is may be, a shading system is a luxurious and modern way to do so - do the best for your outdoor area today and start your outdoor lifestyle with us.