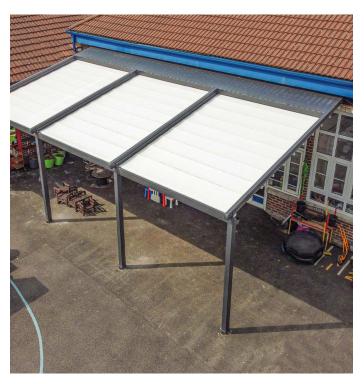

White.

Width: 10,000mm

**Projection:** 5000mm

Extras: SOMFY Wind Sensor

DAVYHULME PROJECT | SUBULATE QUERCUS MINIMA | Retractable Pergola - System 1

The system that was attached to the Nursery added the additional wonder of Integrated Spotlight Lighting to the Pergola, which allows those fun times at school to be stretched just a little further. What's even better? This shading system as well as its integrated lighting, can all be controlled from our SOMFY remote control which allows multiple channels to be connected to one remote.

## **TECHNICAL INFORMATION**

Category: Retractable Pergola Systems

Product: SUBULATE | Quercus Minima

Aluminium: RAL 7421 Camouflage Grey with Texture

Finish

Fabric Choice: SERGE FERRARI | Precontraint 60250542

Width: 4000mm

Projection: 4000mm

Extras: 3W Integrated Spotlight Lighting

A. Unit C, Canalside North, John Gilbert Way, Trafford Park Manchester M17 1UP, United Kingdom **T.** +44 (0) 800 689 4549

E. contact@gossoutdoor.co.uk