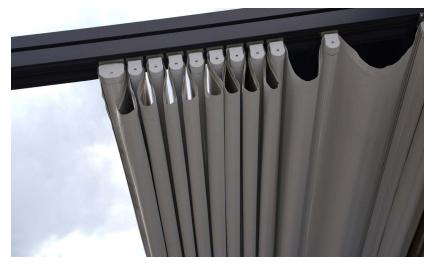

## **TECHNICAL INFORMATION**

Category: Retractable Pergola Systems

Product: SUBULATE | Quercus Minima

Aluminium: RAL 7421 Camouflage Grey with Texture

Finish

Fabric Choice: SIOEN Vexillum | B8116 | 9002 | Ghost

White.

Width: 10,000mm

**Projection:** 5000mm

Extras: SOMFY Wind Sensor

DAVYHULME PROJECT | SUBULATE QUERCUS MINIMA | Retractable Pergola - System 1

The system that was attached to the Nursery added the additional wonder of Integrated Spotlight Lighting to the Pergola, which allows those fun times at school to be stretched just a little further. What's even better? This shading system as well as its integrated lighting, can all be controlled from our SOMFY remote control which allows multiple channels to be connected to one remote.