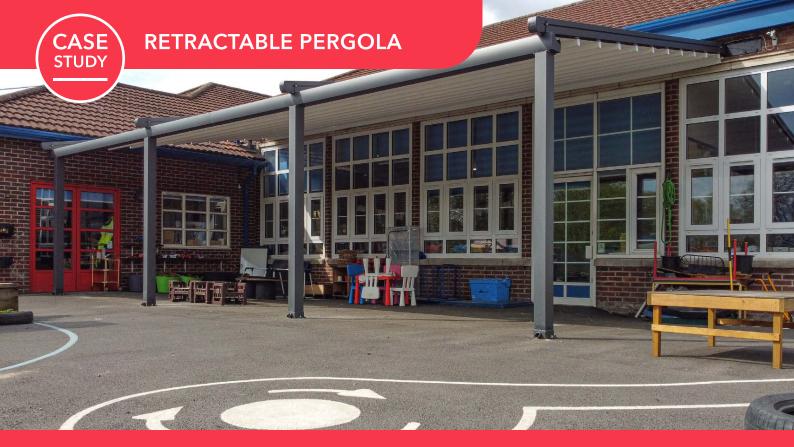

DAVYHULME PROJECT | SUBULATE QUERCUS MINIMA | Retractable Pergola - System 2

GOSS Outdoor have completed this gorgeous project for a local school and created a fun, creative outdoor space to learn and play for growing minds. The Retractable Pergola has become a great functional addition to the school and allows use for many different purposes, its width allows a vast amount of space to be covered and its ease of use, through SOMFY's technology, brings shade or sun with a click of a button.

As well as fitting this shading system, this project also selected a SOMFY sensor to be added so that their system is under smart technologies protection at all times. This project was completed in the stunning colours Grey Camouflage and Ghost White, giving a modern classic look for the space it was installed.

White.

Width: 10,000mm

**Projection:** 5000mm

Extras: SOMFY Wind Sensor

DAVYHULME PROJECT | SUBULATE QUERCUS MINIMA | Retractable Pergola - System 1

The system that was attached to the Nursery added the additional wonder of Integrated Spotlight Lighting to the Pergola, which allows those fun times at school to be stretched just a little further. What's even better? This shading system as well as its integrated lighting, can all be controlled from our SOMFY remote control which allows multiple channels to be connected to one remote.