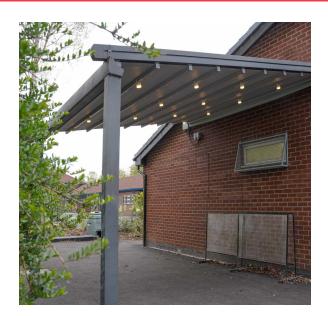

White.

Width: 10,000mm

**Projection:** 5000mm

Extras: SOMFY Wind Sensor

DAVYHULME PROJECT | SUBULATE QUERCUS MINIMA | Retractable Pergola - System 1

The system that was attached to the Nursery added the additional wonder of Integrated Spotlight Lighting to the Pergola, which allows those fun times at school to be stretched just a little further. What's even better? This shading system as well as its integrated lighting, can all be controlled from our SOMFY remote control which allows multiple channels to be connected to one remote.

## **TECHNICAL INFORMATION**

Category: Retractable Pergola Systems

Product: SUBULATE | Quercus Minima

Aluminium: RAL 7421 Camouflage Grey with Texture

Finish

Fabric Choice: SERGE FERRARI | Precontraint 60250542

Width: 4000mm

Projection: 4000mm

Extras: 3W Integrated Spotlight Lighting

A. Unit C, Canalside North, John Gilbert Way, Trafford Park Manchester M17 1UP, United Kingdom **T.** +44 (0) 800 689 4549

E. contact@gossoutdoor.co.uk