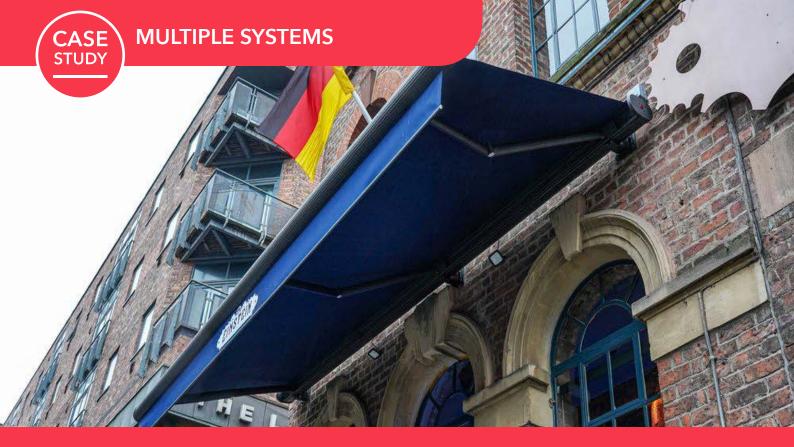

EINSTEIN BIER HAUS PROJECT, LIVERPOOL | Orion Plus Cassette Awning & Inclined Rhea Pergola Gorgeous commercial project.

Einstein's already lively atmosphere has just got a whole lot livelier! With our shading systems Einstein has created the perfect beer garden/outdoor area that is available to enjoy all year round. With an awning to boost character out front and a pergola with lighting in the beer garden, there are so many different atmosphere's Einstein can create.

## **TECHNICAL INFORMATION**

Category: Awning System & Pergola Systems

**Product:** Orion, Cassette and Inclined Rhea

**Aluminium Coating Awning:** RAL 7421 Grey Camouflage Sand Paper Texture Finish

**Fabric Choices Awning:** Sattler | Solution Dyed Acrylic

Fabric, 314 414 120 Navy

Aluminium Coating Pergola: RAL 7016 Anthracite Grey

Sand Paper Texture Finish

Fabric Choices Pergola: Serge Ferrari 6002 - 20189

Marine Blue

Sensor: SOMFY vibration sensor

Extras: Logo Print on awning