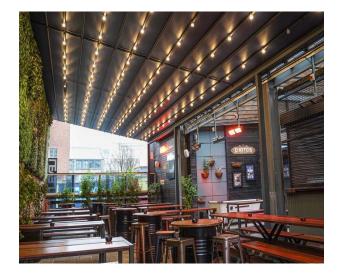

EINSTEIN BIER HAUS PROJECT, LIVERPOOL | Orion Plus Cassette Awning & Inclined Rhea Pergola Gorgeous commercial project.

Einstein's already lively atmosphere has just got a whole lot livelier! With our shading systems Einstein has created the perfect beer garden/outdoor area that is available to enjoy all year round. With an awning to boost character out front and a pergola with lighting in the beer garden, there are so many different atmosphere's Einstein can create.

Integrated Spotlight LED lighting on Pergola

A. Unit C, Canalside North, John Gilbert Way, Trafford Park Manchester M17 1UP, United Kingdom **T.** +44 (0) 800 689 4549

E. contact@gossoutdoor.co.uk

W. gossoutdoor.co.uk