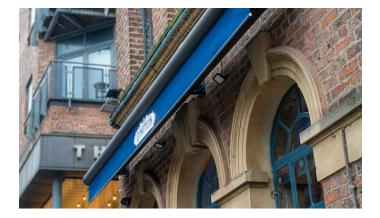

EINSTEIN BIER HAUS PROJECT, LIVERPOOL | Orion Plus Cassette Awning & Inclined Rhea Pergola Gorgeous commercial project.

Einstein's already lively atmosphere has just got a whole lot livelier! With our shading systems Einstein has created the perfect beer garden/outdoor area that is available to enjoy all year round. With an awning to boost character out front and a pergola with lighting in the beer garden, there are so many different atmosphere's Einstein can create.

## **TECHNICAL INFORMATION**

Category: Awning System & Pergola Systems

**Product:** Orion, Cassette and Inclined Rhea

**Aluminium Coating Awning:** RAL 7421 Grey Camouflage Sand Paper Texture Finish

**Fabric Choices Awning:** Sattler | Solution Dyed Acrylic