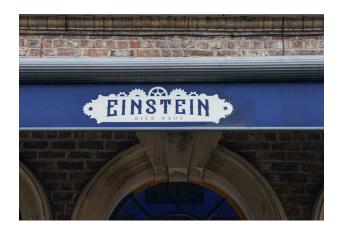

EINSTEIN BIER HAUS PROJECT, LIVERPOOL | Orion Plus Cassette Awning & Inclined Rhea Pergola Gorgeous commercial project.

Einstein's already lively atmosphere has just got a whole lot livelier! With our shading systems Einstein has created the perfect beer garden/outdoor area that is available to enjoy all year round. With an awning to boost character out front and a pergola with lighting in the beer garden, there are so many different atmosphere's Einstein can create.