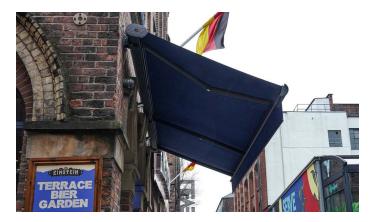

EINSTEIN BIER HAUS PROJECT, LIVERPOOL | Orion Plus Cassette Awning & Inclined Rhea Pergola Gorgeous commercial project.

Einstein's already lively atmosphere has just got a whole lot livelier! With our shading systems Einstein has created the perfect beer garden/outdoor area that is available to enjoy all year round. With an awning to boost character out front and a pergola with lighting in the beer garden, there are so many different atmosphere's Einstein can create.

## **TECHNICAL INFORMATION**

Category: Awning System & Pergola Systems

**Product:** Orion, Cassette and Inclined Rhea

**Aluminium Coating Awning:** RAL 7421 Grey Camouflage Sand Paper Texture Finish

**Fabric Choices Awning:** Sattler | Solution Dyed Acrylic

Fabric, 314 414 120 Navy

Aluminium Coating Pergola: RAL 7016 Anthracite Grey

Sand Paper Texture Finish

Fabric Choices Pergola: Serge Ferrari 6002 - 20189

Marine Blue

Sensor: SOMFY vibration sensor

Extras: Logo Print on awning