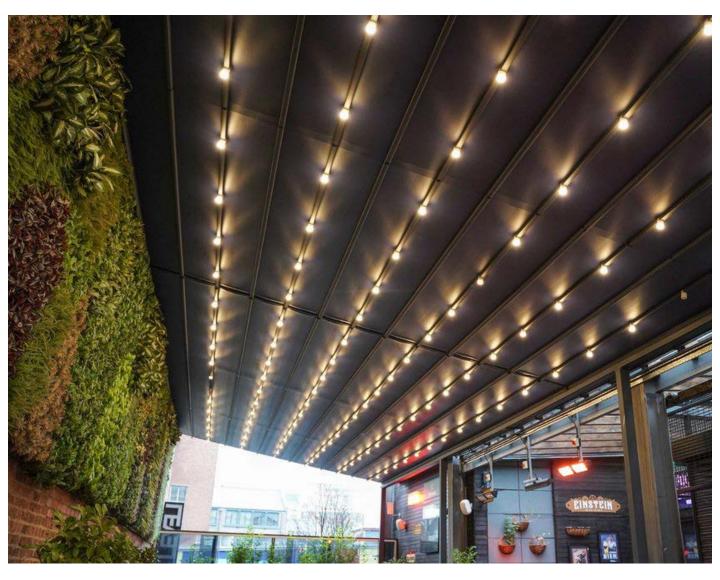

EINSTEIN BIER HAUS PROJECT, LIVERPOOL | Orion Plus Cassette Awning & Inclined Rhea Pergola Gorgeous commercial project.

Einstein's already lively atmosphere has just got a whole lot livelier! With our shading systems Einstein has created the perfect beer garden/outdoor area that is available to enjoy all year round. With an awning to boost character out front and a pergola with lighting in the beer garden, there are so many different atmosphere's Einstein can create.

Integrated Spotlight LED lighting on Pergola

A. Unit C, Canalside North, John Gilbert Way, Trafford Park Manchester M17 1UP, United Kingdom **T.** +44 (0) 800 689 4549

E. contact@gossoutdoor.co.uk

W. gossoutdoor.co.uk