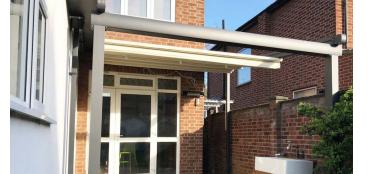

ENFIELD PROJECT LONDON | SUBULATE QUERCUS MINIMA | Retractable Pergola

GOSS Outdoor continues to bring useful solutions to outdoor areas with a rich range of pergola systems. We installed a retractable pergola with a motorised system in our customers garden in Enfield. The system, called Subulate Quercus Minima, is specially designed for the private garden with the fabric and aluminium coating chosen by our customer. Spotlights on the pergola help to create a great ambience in a day or night. It is a great privilege, especially for those who like to spend time outside in winter!

## **TECHNICAL INFORMATION**

Category: Retractable Pergola Systems

Product: SUBULATE | Quercus Minima

**Lighting:** 3W Spot LED Lighting System IP66 (Samsung)

RAL: RAL 7421 Grey Camouflage Sand Paper Texture

Finish

Fabric: SIOEN B8116/1622 Series, Cubo Surface Type

with Cream Colour

A. Unit C, Canalside North, John Gilbert Way, Trafford Park Manchester M17 1UP, United Kingdom T. +44 (0) 800 689 4549

E. contact@gossoutdoor.co.uk