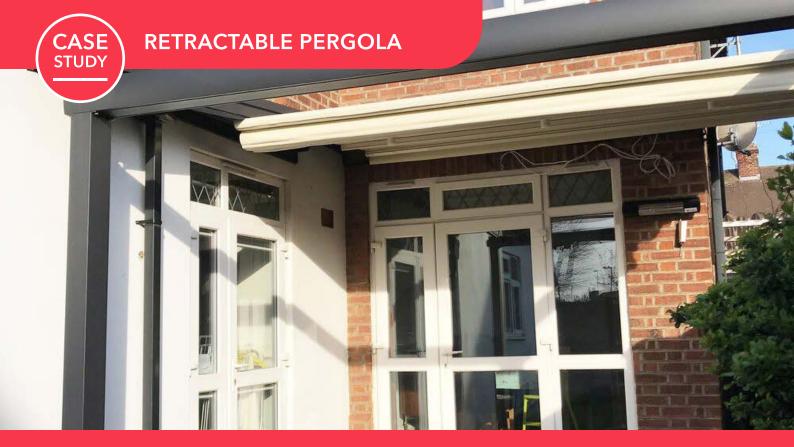

ENFIELD PROJECT LONDON | SUBULATE QUERCUS MINIMA | Retractable Pergola

GOSS Outdoor continues to bring useful solutions to outdoor areas with a rich range of pergola systems. We installed a retractable pergola with a motorised system in our customers garden in Enfield. The system, called Subulate Quercus Minima, is specially designed for the private garden with the fabric and aluminium coating chosen by our customer. Spotlights on the pergola help to create a great ambience in a day or night. It is a great privilege, especially for those who like to spend time outside in winter!

## **TECHNICAL INFORMATION**

Category: Retractable Pergola Systems

Product: SUBULATE | Quercus Minima

**Lighting:** 3W Spot LED Lighting System IP66 (Samsung)

RAL: RAL 7421 Grey Camouflage Sand Paper Texture

Finish

Fabric: SIOEN B8116/1622 Series, Cubo Surface Type

with Cream Colour

A. Unit C, Canalside North, John Gilbert Way, Trafford Park Manchester M17 1UP, United Kingdom T. +44 (0) 800 689 4549

E. contact@gossoutdoor.co.uk