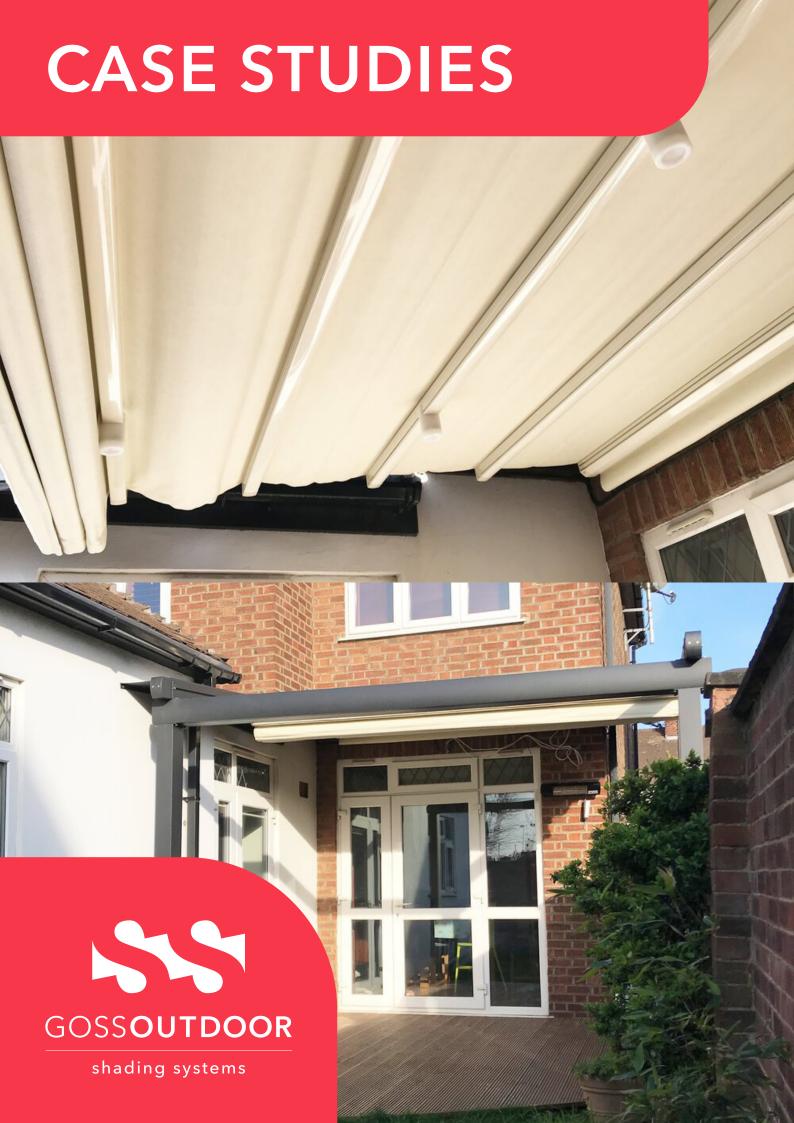

ENFIELD PROJECT LONDON | SUBULATE QUERCUS MINIMA | Retractable Pergola

GOSS Outdoor continues to bring useful solutions to outdoor areas with a rich range of pergola systems. We installed a retractable pergola with a motorised system in our customers garden in Enfield. The system, called Subulate Quercus Minima, is specially designed for the private garden with the fabric and aluminium coating chosen by our customer. Spotlights on the pergola help to create a great ambience in a day or night. It is a great privilege, especially for those who like to spend time outside in winter!

## **TECHNICAL INFORMATION**

Category: Retractable Pergola Systems

Product: SUBULATE | Quercus Minima

**Lighting:** 3W Spot LED Lighting System IP66 (Samsung)

RAL: RAL 7421 Grey Camouflage Sand Paper Texture

Finish

Fabric: SIOEN B8116/1622 Series, Cubo Surface Type

with Cream Colour

A. Unit C, Canalside North, John Gilbert Way, Trafford Park Manchester M17 1UP, United Kingdom T. +44 (0) 800 689 4549

E. contact@gossoutdoor.co.uk