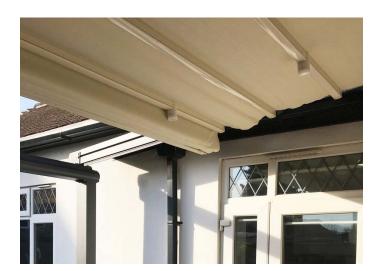

ENFIELD PROJECT LONDON | SUBULATE QUERCUS MINIMA | Retractable Pergola

GOSS Outdoor continues to bring useful solutions to outdoor areas with a rich range of pergola systems. We installed a retractable pergola with a motorised system in our customers garden in Enfield. The system, called Subulate Quercus Minima, is specially designed for the private garden with the fabric and aluminium coating chosen by our customer. Spotlights on the pergola help to create a great ambience in a day or night. It is a great privilege, especially for those who like to spend time outside in winter!

## **TECHNICAL INFORMATION**

Category: Retractable Pergola Systems

Product: SUBULATE | Quercus Minima

**Lighting:** 3W Spot LED Lighting System IP66 (Samsung)

RAL: RAL 7421 Grey Camouflage Sand Paper Texture

Finish

Fabric: SIOEN B8116/1622 Series, Cubo Surface Type

with Cream Colour

A. Unit C, Canalside North, John Gilbert Way, Trafford Park Manchester M17 1UP, United Kingdom T. +44 (0) 800 689 4549

E. contact@gossoutdoor.co.uk