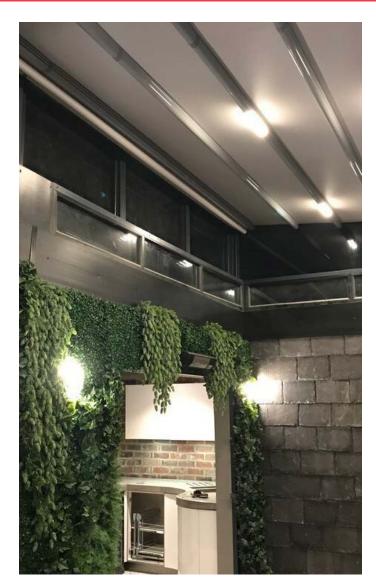

HARROGATE PROJECT YORKSHIRE | SUBULATE MINIMA | Retractable Pergola

GOSS Outdoor continues to bring useful solutions to outdoor areas with a rich range of pergola systems. We installed a retractable pergola with a motorised system in our customer's terrace in Harrogate. The system, called Subulate Quercus Minima.

## **TECHNICAL INFORMATION**

Category: Retractable Pergola Systems

Product: SUBULATE | Quercus Minima

Lighting: Integrated lighting

**Heaters:** Infrared Heater

A. Unit C, Canalside North, John Gilbert Way, Trafford Park Manchester M17 1UP, United Kingdom T. +44 (0) 800 689 4549