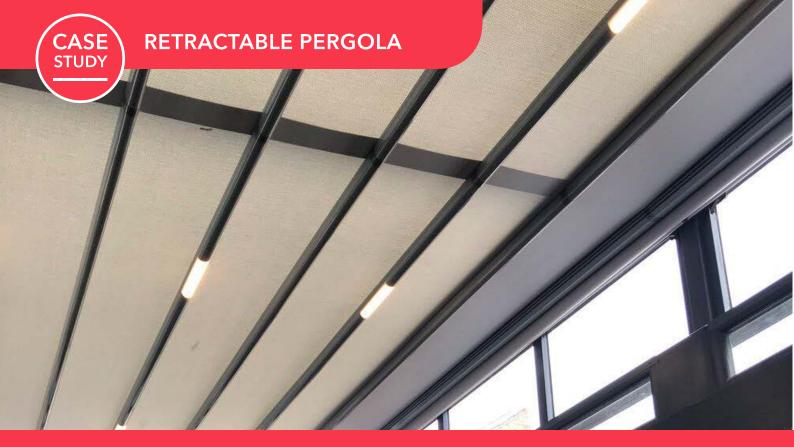

HARROGATE PROJECT YORKSHIRE | SUBULATE MINIMA | Retractable Pergola

GOSS Outdoor continues to bring useful solutions to outdoor areas with a rich range of pergola systems. We installed a retractable pergola with a motorised system in our customer's terrace in Harrogate. The system, called Subulate Quercus Minima.

## **TECHNICAL INFORMATION**

Category: Retractable Pergola Systems

Product: SUBULATE | Quercus Minima

Lighting: Integrated lighting

**Heaters:** Infrared Heater

A. Unit C, Canalside North, John Gilbert Way, Trafford Park Manchester M17 1UP, United Kingdom T. +44 (0) 800 689 4549