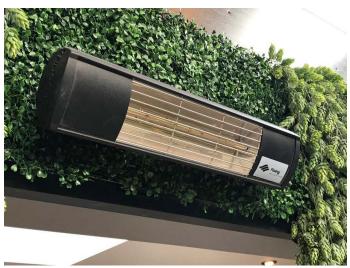

## **TECHNICAL INFORMATION**

Category: Retractable Pergola Systems

Product: SUBULATE | Quercus Minima

Lighting: Integrated lighting

**Heaters:** Infrared Heater

A. Unit C, Canalside North, John Gilbert Way, Trafford Park Manchester M17 1UP, United Kingdom T. +44 (0) 800 689 4549