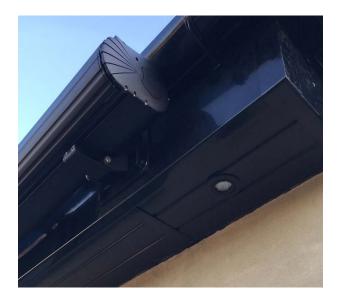

## HATFIELD PROJECT, LONDON | ORION CASSETTE AWNING | Awning System

The Orion Cassette awning system comes with a Retractable & Ready to Mount system, complemented by a chosen fabric via you from GOSS Outdoor.

This product comes standard as a motorised operation with remote control. Awnings are provided for every situation. Whether residential or commercial the same dedication and commitment to outdoor cover that works for a given application is paramount.