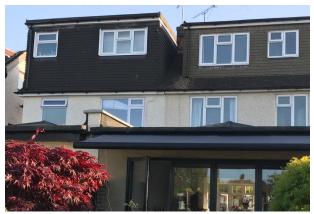

## HATFIELD PROJECT, LONDON | ORION CASSETTE AWNING | Awning System

The Orion Cassette awning system comes with a Retractable & Ready to Mount system, complemented by a chosen fabric via you from GOSS Outdoor.

The awnings get used for all sorts of design and practicality - terrace shade, conservatory aesthetics, expansion of space, smoking areas - limitless opportunities. Our client Mrs KC now can use the garden in any climate condition.