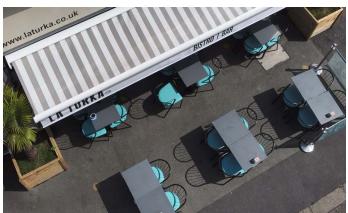

LA TURKA MONTON, GREATER MANCHESTER | Orion Plus Luxe Cassette Awning

La Turka restaurant & bar located in Monton in the Greater Manchester area, now has its very own comfortable outdoor seating area.

There has been more value provided to the restaurant with some shade to the outside. The 2 orion plus luxe cassette awning on both sides brought a stunning and elegant atmosphere.

It is always a perfect solution for businesses to provide outdoor seating areas for the customers.