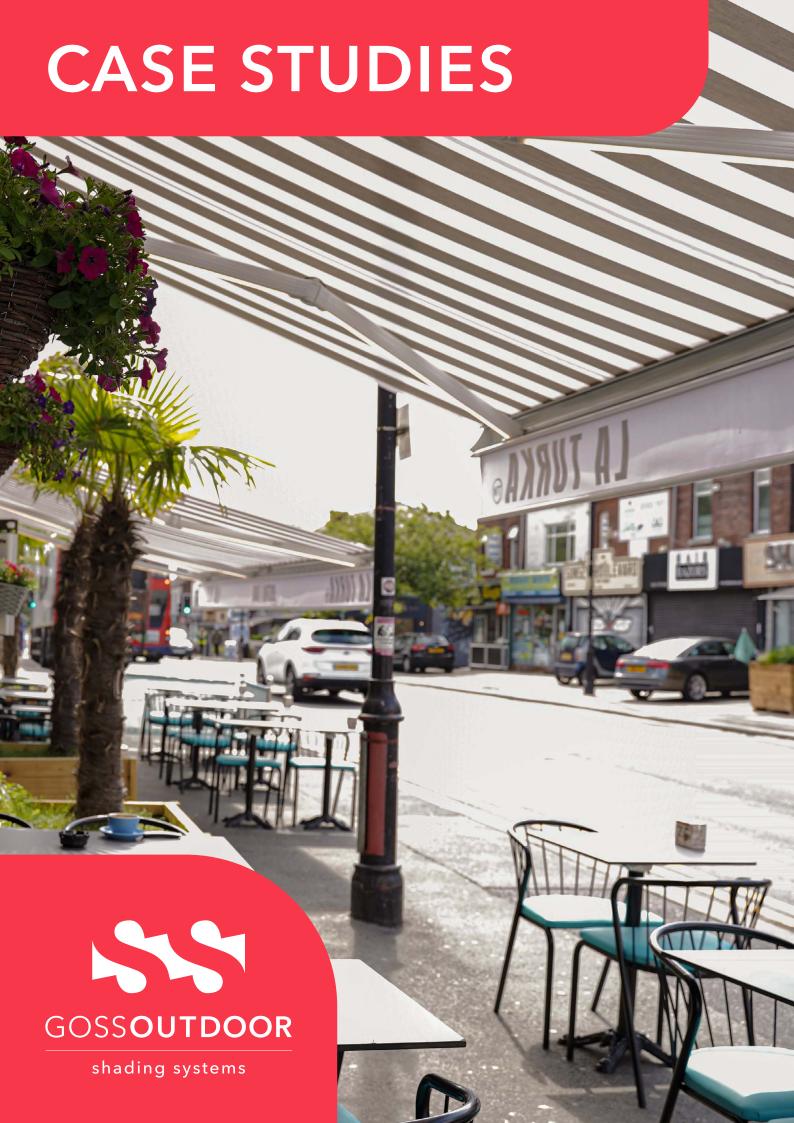

LA TURKA MONTON, GREATER MANCHESTER | Orion Plus Luxe Cassette Awning

La Turka restaurant & bar located in Monton in the Greater Manchester area, now has its very own comfortable outdoor seating area.

There has been more value provided to the restaurant with some shade to the outside. The 2 orion plus luxe cassette awning on both sides brought a stunning and elegant atmosphere.