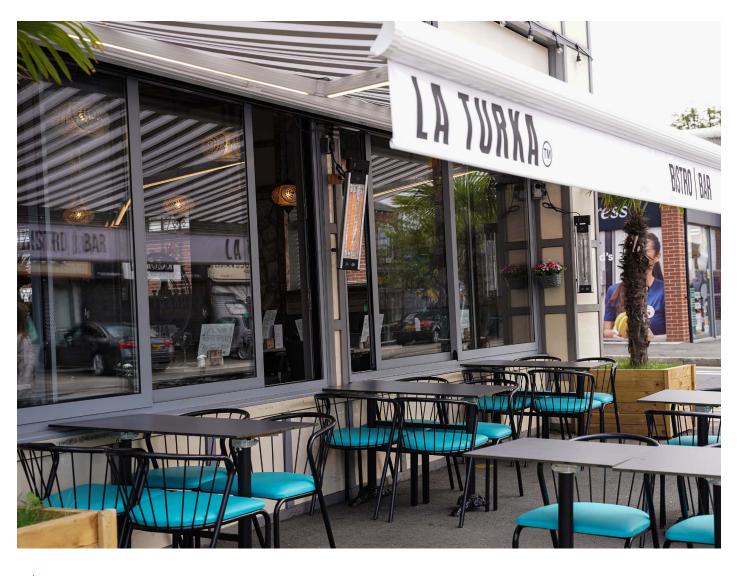

LA TURKA MONTON, GREATER MANCHESTER | Orion Plus Luxe Cassette Awning

La Turka restaurant & bar located in Monton in the Greater Manchester area, now has its very own comfortable outdoor seating area.

There has been more value provided to the restaurant with some shade to the outside. The 2 orion plus luxe cassette awning on both sides brought a stunning and elegant atmosphere.

It is always a perfect solution for businesses to provide outdoor seating areas for the customers.