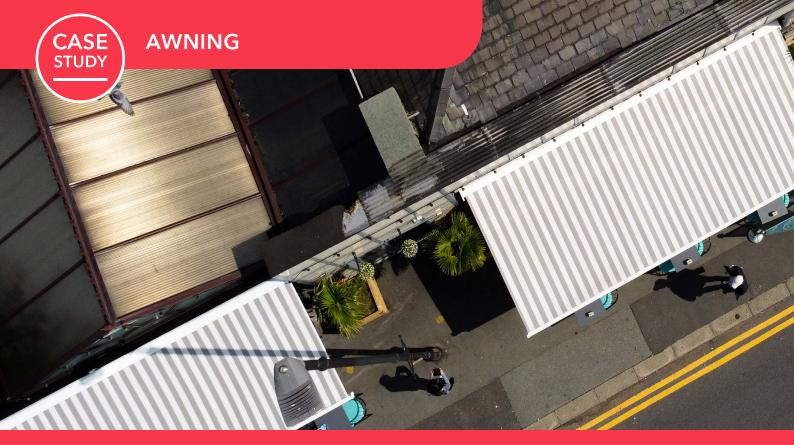

LA TURKA MONTON, GREATER MANCHESTER | Orion Plus Luxe Cassette Awning

La Turka restaurant & bar located in Monton in the Greater Manchester area, now has its very own comfortable outdoor seating area.

There has been more value provided to the restaurant with some shade to the outside. The 2 orion plus luxe cassette awning on both sides brought a stunning and elegant atmosphere.

It is always a perfect solution for businesses to provide outdoor seating areas for the customers.