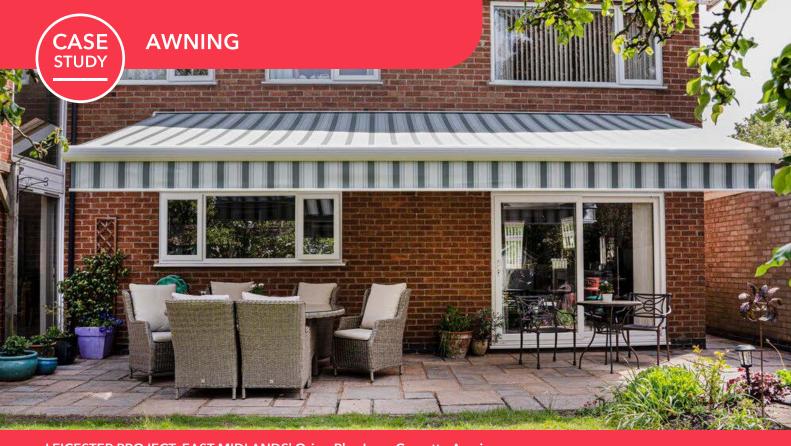

## LEICESTER PROJECT, EAST MIDLANDS Orion Plus Luxe Cassette Awning

The Orion Plus Luxe awning is one of the cassette awning models that comes with a ready to mount feature complemented by a chosen fabric.

Another Orion Plus Luxe awning project completed in a private garden in May 2021. It provided shading on the outdoor seating area and made the place more comfortable.

## **TECHNICAL INFORMATION**

**Category:** Awning Systems

**Product:** Orion Plus Luxe Cassette Awning

**Width:** 7000mm

Projection: 3000mm

Aluminium: RAL 9016 Traffic White with Gloss Surface

Finish

Fabric Choice: Sattler Solution Dyed Acrylic Fabric |