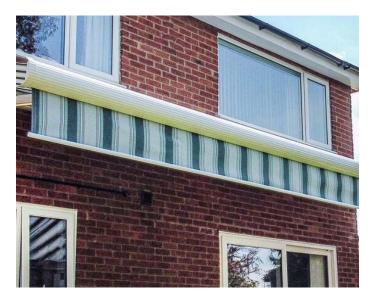

## LEICESTER PROJECT, EAST MIDLANDS Orion Plus Luxe Cassette Awning

The Orion Plus Luxe awning is one of the cassette awning models that comes with a ready to mount feature complemented by a chosen fabric.

## **TECHNICAL INFORMATION**

**Category:** Awning Systems

**Product:** Orion Plus Luxe Cassette Awning

**Width:** 7000mm

Projection: 3000mm

Aluminium: RAL 9016 Traffic White with Gloss Surface

Finish

Fabric Choice: Sattler Solution Dyed Acrylic Fabric |