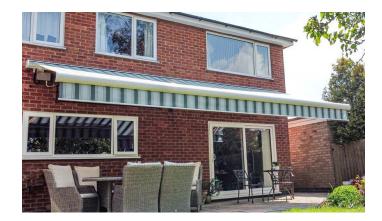

## LEICESTER PROJECT, EAST MIDLANDS Orion Plus Luxe Cassette Awning

The Orion Plus Luxe awning is one of the cassette awning models that comes with a ready to mount feature complemented by a chosen fabric.

Another Orion Plus Luxe awning project completed in a private garden in May 2021. It provided shading on the outdoor seating area and made the place more comfortable.