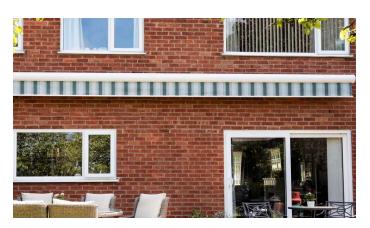

## **TECHNICAL INFORMATION**

**Category:** Awning Systems

**Product:** Orion Plus Luxe Cassette Awning

**Width:** 7000mm

Projection: 3000mm

Aluminium: RAL 9016 Traffic White with Gloss Surface

Finish

Fabric Choice: Sattler Solution Dyed Acrylic Fabric |