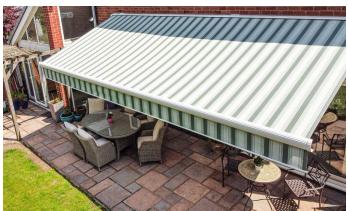

## LEICESTER PROJECT, EAST MIDLANDS Orion Plus Luxe Cassette Awning

The Orion Plus Luxe awning is one of the cassette awning models that comes with a ready to mount feature complemented by a chosen fabric.

Another Orion Plus Luxe awning project completed in a private garden in May 2021. It provided shading on the outdoor seating area and made the place more comfortable.