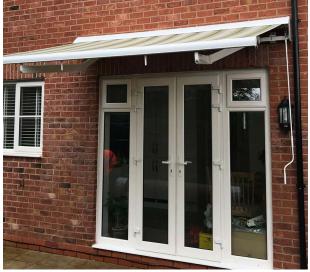

**LEIGHTON BUZZARD PROJECT BEDFORDSHIRE | HEMERA AWNING | Awning System** A true classic.

A wonderfully unique and practical Hemera awning was installed for one of our dear customers, Miss CJ, who resides in Leighton Buzzard. Miss CJ has requested a multicoloured fabric to further customise her awning project and create a sense of personality with her own touches for her ideal outdoor area. CJ household is thrilled to be enjoying their outdoor area further whether it is sunny or rainy, and are pleased with the end result.