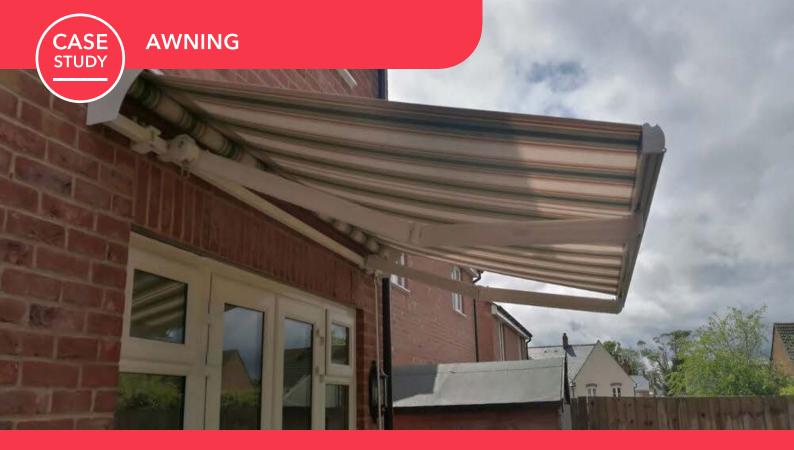

**LEIGHTON BUZZARD PROJECT BEDFORDSHIRE | HEMERA AWNING | Awning System** A true classic.

A wonderfully unique and practical Hemera awning was installed for one of our dear customers, Miss CJ, who resides in Leighton Buzzard. Miss CJ has requested a multicoloured fabric to further customise her awning project and create a sense of personality with her own touches for her ideal outdoor area. CJ household is thrilled to be enjoying their outdoor area further whether it is sunny or rainy, and are pleased with the end result.