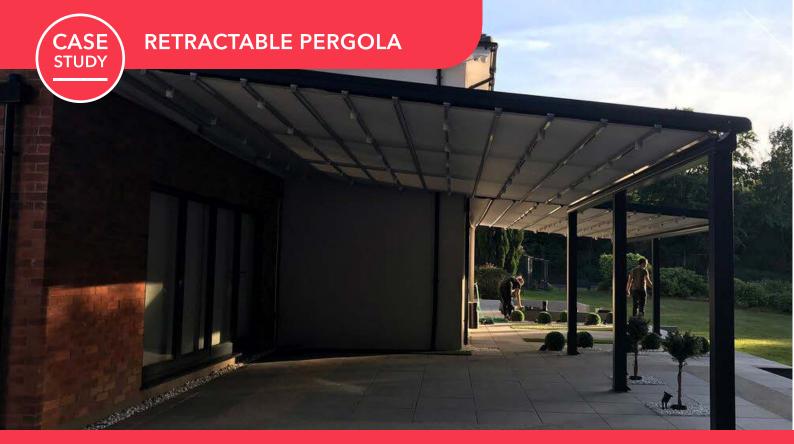

## LONDON PROJECT GREATER LONDON | SUBULATE QUERCUS MINIMA | Retractable Pergola

One of our most beloved projects, for our customer NH based in London who has a passion for creating the most lively, cozy and stylistic garden arrangement you can possibly imagine. The end result to NH's Subulate Quercus Minima project enabled her to build more onto her passions of making her garden the most ideal relaxation space for herself and her family.

## **TECHNICAL INFORMATION**

Category: Retractable Pergola Systems

Product: SUBULATE | Quercus Minima

Lighting: Spot LED Integrated Lighting System

shading systems

A. Unit C, Canalside North,
John Gilbert Way, Trafford Park
Manchester M17 1UP, United Kingdom