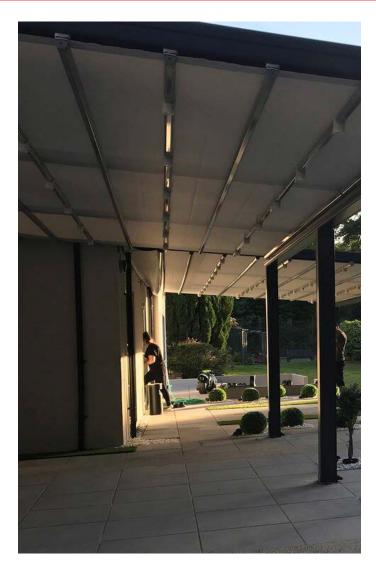

## LONDON PROJECT GREATER LONDON | SUBULATE QUERCUS MINIMA | Retractable Pergola

One of our most beloved projects, for our customer NH based in London who has a passion for creating the most lively, cozy and stylistic garden arrangement you can possibly imagine. The end result to NH's Subulate Quercus Minima project enabled her to build more onto her passions of making her garden the most ideal relaxation space for herself and her family.

## **TECHNICAL INFORMATION**

Category: Retractable Pergola Systems

Product: SUBULATE | Quercus Minima

Lighting: Spot LED Integrated Lighting System

shading systems

A. Unit C, Canalside North,
John Gilbert Way, Trafford Park
Manchester M17 1UP, United Kingdom