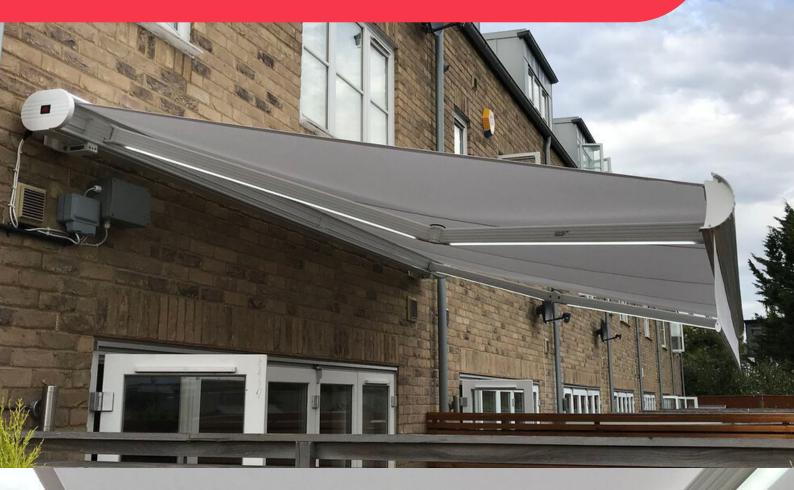

## **CASE STUDIES**

• •

LONDON PROJECT GREATER LONDON | ORION PLUS LUXE CASSETTE AWNING | Awning System A stunning Orion Plus Luxe System Project completed for another valued customer.

The beautifully illuminated effect is created with the aid of our Orion Plus Luxe Cassette Awning when the sun sets, perfect for those after-work evenings relaxing outdoors and enjoying the fresh air outside. This particular project was requested by our dear customer HR, and dreamed of a garden and patio which he can enjoy a nice hot drink in autumn or a cold one in the summer, enjoying his suburban London views.