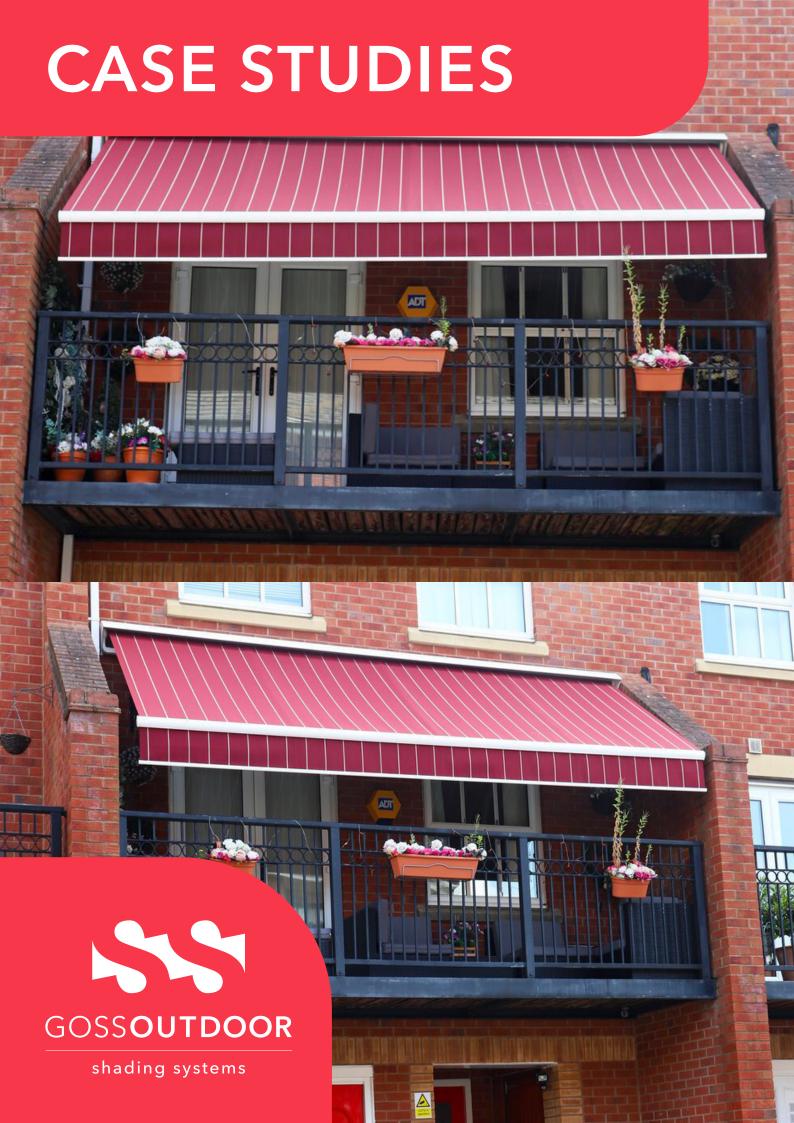

MANCHESTER PROJECT GREATER MANCHESTER | CLASSIC ATLAS AWNING | Awning System "We actually love it. Never thought we ever needed an awning so much until we got one installed on our balcony.

All the neighbours and family & friends who visit our home ask about it and want to get one for themselves. We have all sorts of gathering and mini outdoor hangouts and parties planned and hosted thanks to our awning. We also now use the balcony area more often than ever before no matter if its sunny, rainy or snowy outside. It has become our 'chill spot'." Miss FA, the client of the Atlas Awning Project.