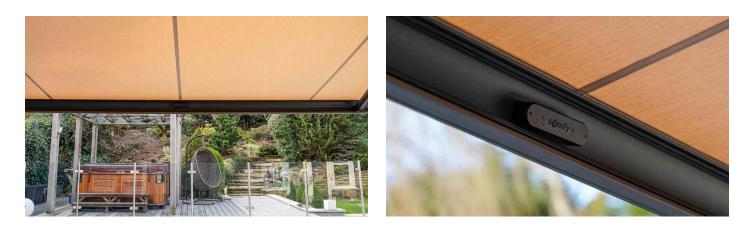

## MANSFIELD PROJECT, NOTTINGHAMSHIRE | Orion Plus Cassette Awning

In this project, we`ve completed our installation of orion plus awning in a cosy and quiet neighbourhood in Mansfield. Through our assistance, our client has decided on their shading system.

They ordered a orion plus cassette awning system with cream (314 020 120) fabric colour from our Sattler awning fabric colour swatch. For the aluminium frame, the selected colour was RAL 7016 Anthracite Grey Sand Paper Texture Finish. Following our client's needs, we have achieved these amazing results. A stunning awning system has been installed and it made the garden even more complete and luxurious.

## **Sensors:** SOMFY Eolis Wirefree Vibration sensor

shading systems

A. Unit C, Canalside North,
John Gilbert Way, Trafford Park
Manchester M17 1UP, United Kingdom

- **T.** <u>+44 (0) 800 689 4549</u>
- E. <u>contact@gossoutdoor.co.uk</u>
- W. gossoutdoor.co.uk