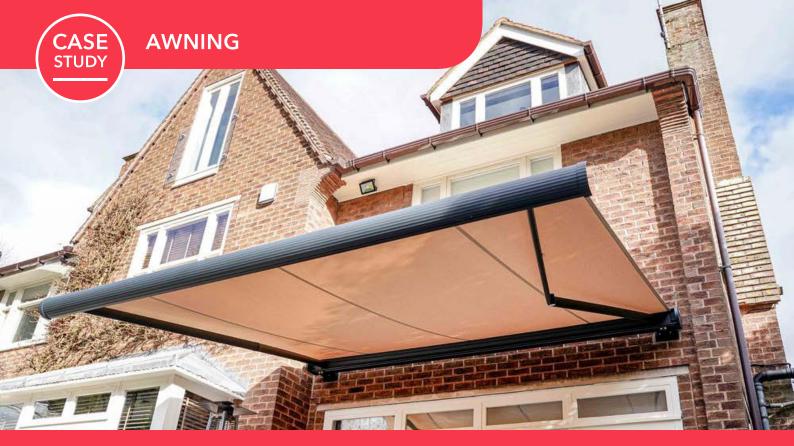

## MANSFIELD PROJECT, NOTTINGHAMSHIRE | Orion Plus Cassette Awning

In this project, we`ve completed our installation of orion plus awning in a cosy and quiet neighbourhood in Mansfield. Through our assistance, our client has decided on their shading system.

They ordered a orion plus cassette awning system with cream (314 020 120) fabric colour from our Sattler awning fabric colour swatch. For the aluminium frame, the selected colour was RAL 7016 Anthracite Grey Sand Paper Texture Finish. Following our client's needs, we have achieved these amazing results. A stunning awning system has been installed and it made the garden even more complete and luxurious.

## **TECHNICAL INFORMATION**

3

Category: Awning Systems Product: Orion Plus Cassette Awning Width: 3750mm Projection: 3500mm Aluminium: RAL 7016 Anthracite Grey Sand Paper Texture Finish Fabric Choice: Sattler | Solution Dyed Acrylic Fabric, Elements Collection 314 020 120 OPTIONAL ITEMS