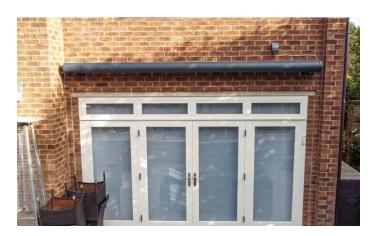

## MANSFIELD PROJECT, NOTTINGHAMSHIRE | Orion Plus Cassette Awning

In this project, we`ve completed our installation of orion plus awning in a cosy and quiet neighbourhood in Mansfield. Through our assistance, our client has decided on their shading system.

They ordered a orion plus cassette awning system with cream (314 020 120) fabric colour from our Sattler awning fabric colour swatch. For the aluminium frame, the selected colour was RAL 7016 Anthracite Grey Sand Paper Texture Finish. Following our client's needs, we have achieved these amazing results. A stunning awning system has been installed and it made the garden even more complete and luxurious.