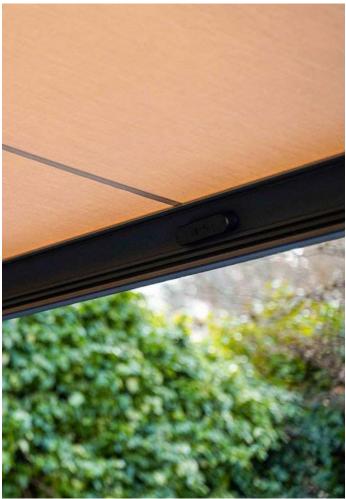

They ordered a orion plus cassette awning system with cream (314 020 120) fabric colour from our Sattler awning fabric colour swatch. For the aluminium frame, the selected colour was RAL 7016 Anthracite Grey Sand Paper Texture Finish. Following our client's needs, we have achieved these amazing results. A stunning awning system has been installed and it made the garden even more complete and luxurious.

## **TECHNICAL INFORMATION**

3

Category: Awning Systems Product: Orion Plus Cassette Awning Width: 3750mm Projection: 3500mm Aluminium: RAL 7016 Anthracite Grey Sand Paper Texture Finish Fabric Choice: Sattler | Solution Dyed Acrylic Fabric, Elements Collection 314 020 120 OPTIONAL ITEMS