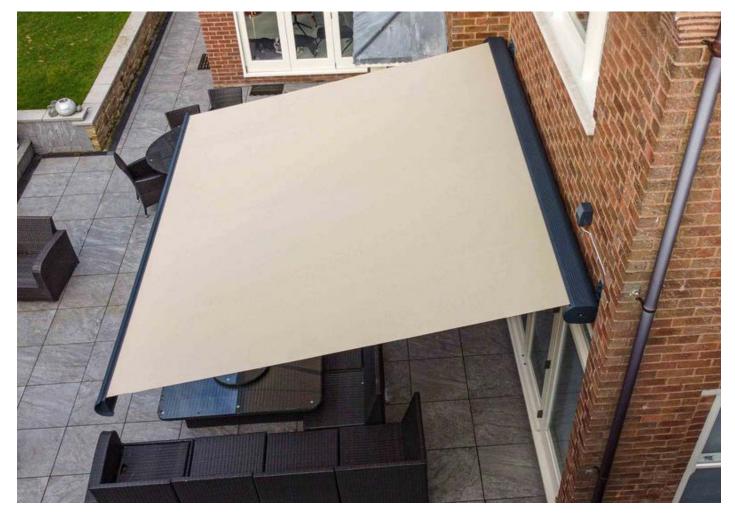

## MANSFIELD PROJECT, NOTTINGHAMSHIRE | Orion Plus Cassette Awning

In this project, we`ve completed our installation of orion plus awning in a cosy and quiet neighbourhood in Mansfield. Through our assistance, our client has decided on their shading system.

They ordered a orion plus cassette awning system with cream (314 020 120) fabric colour from our Sattler awning fabric colour swatch. For the aluminium frame, the selected colour was RAL 7016 Anthracite Grey Sand Paper Texture Finish. Following our client's needs, we have achieved these amazing results. A stunning awning system has been installed and it made the garden even more complete and luxurious.

## **TECHNICAL INFORMATION**

3

Category: Awning Systems Product: Orion Plus Cassette Awning Width: 3750mm Projection: 3500mm Aluminium: RAL 7016 Anthracite Grey Sand Paper Texture Finish Fabric Choice: Sattler | Solution Dyed Acrylic Fabric, Elements Collection 314 020 120 OPTIONAL ITEMS