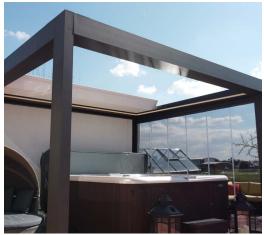

## MIDDLETON PROJECT, GREATER MANCHESTER | Zeus Retro | Bioclimatic Pergola

Another brilliant project has been completed by our team in a private garden. We have installed an amazing Zeus Retro system to cover the hot tub area. Pergola completed with the led lighting systems, and sliding doors of the right side.

BBQ and bar area covered with awnings, motorized blinds on the one side, guillotine glazing on the other side.

The guillotine glazing is a popular and space-saving design that is ideal for any sized window. It is very easy to manage it with remote control. Motorised blind colour RAL 7421 Grey Camouflage Sand Paper Texture Finish.