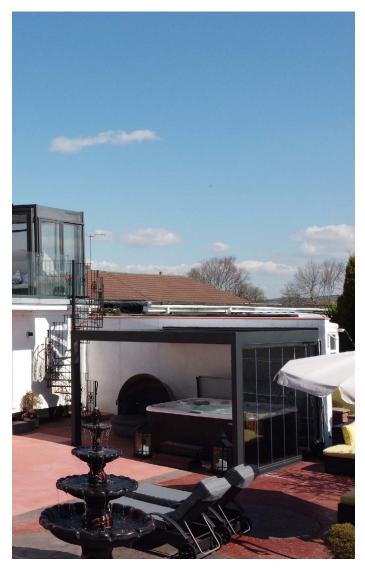

## MIDDLETON PROJECT, GREATER MANCHESTER | Zeus Retro | Bioclimatic Pergola

Another brilliant project has been completed by our team in a private garden. We have installed an amazing Zeus Retro system to cover the hot tub area. Pergola completed with the led lighting systems, and sliding doors of the right side.

BBQ and bar area covered with awnings, motorized blinds on the one side, guillotine glazing on the other side.

The guillotine glazing is a popular and space-saving design that is ideal for any sized window. It is very easy to manage it with remote control. Motorised blind colour RAL 7421 Grey Camouflage Sand Paper Texture Finish.