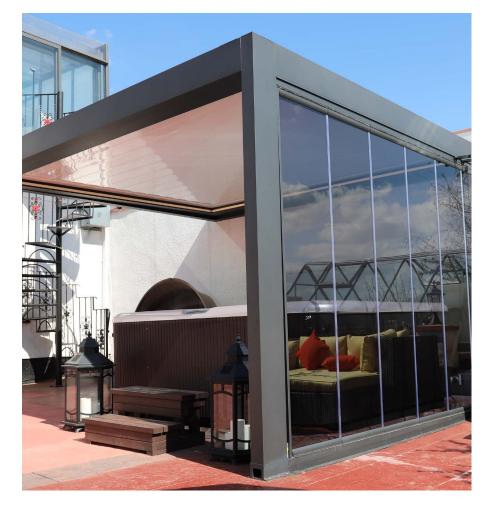

## MIDDLETON PROJECT, GREATER MANCHESTER | Zeus Retro | Bioclimatic Pergola

Another brilliant project has been completed by our team in a private garden. We have installed an amazing Zeus Retro system to cover the hot tub area. Pergola completed with the led lighting systems, and sliding doors of the right side.

BBQ and bar area covered with awnings, motorized blinds on the one side, guillotine glazing on the other side.

The guillotine glazing is a popular and space-saving design that is ideal for any sized window. It is very easy to manage it with remote control. Motorised blind colour RAL 7421 Grey Camouflage Sand Paper Texture Finish.