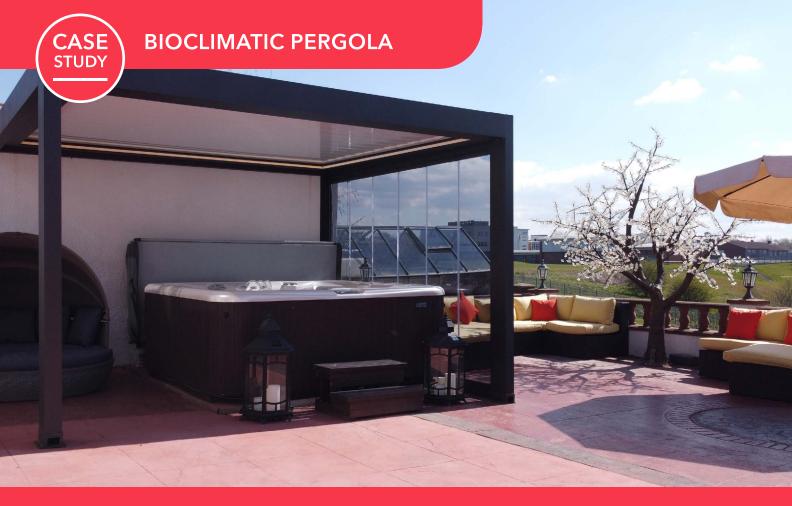

## MIDDLETON PROJECT, GREATER MANCHESTER | Zeus Retro | Bioclimatic Pergola

Another brilliant project has been completed by our team in a private garden. We have installed an amazing Zeus Retro system to cover the hot tub area. Pergola completed with the led lighting systems, and sliding doors of the right side.

BBQ and bar area covered with awnings, motorized blinds on the one side, guillotine glazing on the other side.

The guillotine glazing is a popular and space-saving design that is ideal for any sized window. It is very easy to manage it with remote control. Motorised blind colour RAL 7421 Grey Camouflage Sand Paper Texture Finish.