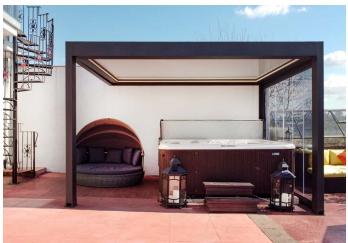

## MIDDLETON PROJECT, GREATER MANCHESTER | Zeus Retro | Bioclimatic Pergola

Another brilliant project has been completed by our team in a private garden. We have installed an amazing Zeus Retro system to cover the hot tub area. Pergola completed with the led lighting systems, and sliding doors of the right side.

BBQ and bar area covered with awnings, motorized blinds on the one side, guillotine glazing on the other side.

The guillotine glazing is a popular and space-saving design that is ideal for any sized window. It is very easy to manage it with remote control. Motorised blind colour RAL 7421 Grey Camouflage Sand Paper Texture Finish.