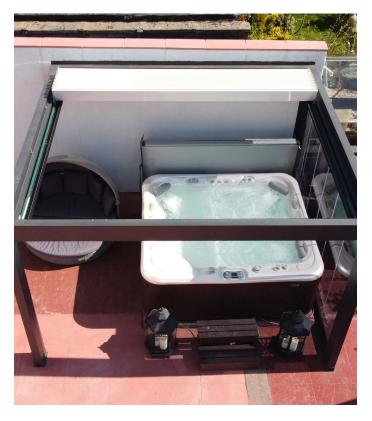

## MIDDLETON PROJECT, GREATER MANCHESTER | Zeus Retro | Bioclimatic Pergola

Another brilliant project has been completed by our team in a private garden. We have installed an amazing Zeus Retro system to cover the hot tub area. Pergola completed with the led lighting systems, and sliding doors of the right side.

BBQ and bar area covered with awnings, motorized blinds on the one side, guillotine glazing on the other side.

The guillotine glazing is a popular and space-saving design that is ideal for any sized window. It is very easy to manage it with remote control. Motorised blind colour RAL 7421 Grey Camouflage Sand Paper Texture Finish.