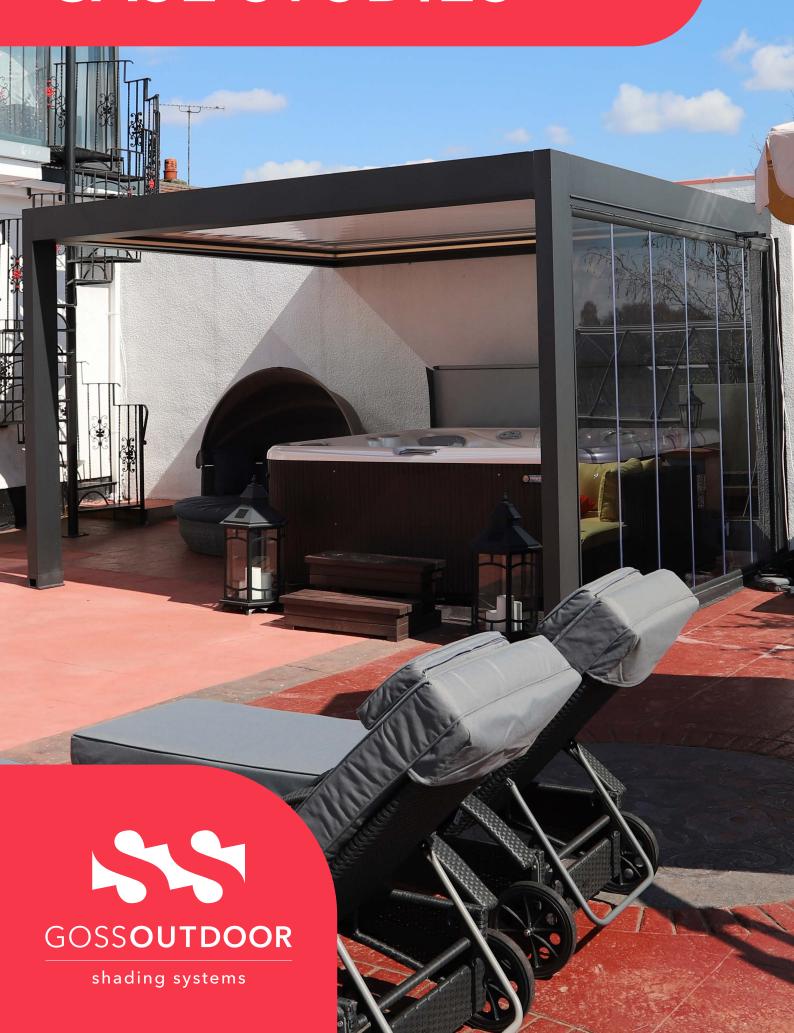

## **CASE STUDIES**





## MIDDLETON PROJECT, GREATER MANCHESTER | Zeus Retro | Bioclimatic Pergola



Another brilliant project has been completed by our team in a private garden. We have installed an amazing Zeus Retro system to cover the hot tub area. Pergola completed with the led lighting systems, and sliding doors of the right side.

BBQ and bar area covered with awnings, motorized blinds on the one side, guillotine glazing on the other side.





The guillotine glazing is a popular and space-saving design that is ideal for any sized window. It is very easy to manage it with remote control. Motorised blind colour RAL 7421 Grey Camouflage Sand Paper Texture Finish.



## **TECHNICAL INFORMATION**

Category: Bioclimatic Pergola Systems

**Product:** Zeus Retro

Aluminium: RAL 7421 Grey Camouflage Sand Pap