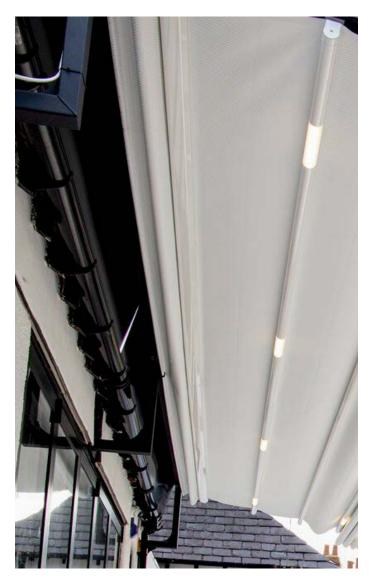

## **TECHNICAL INFORMATION**

Category: Retractable Pergola Systems

Product: SUBULATE | Quercus Minima

**Aluminium:** RAL 7016 Anhracite Grey with Texture Finish

**Fabric Choice:** SIOEN Grey 3D Effect B8116/9002 Vexillum Surface Type with Ghost White Colour.

Lighting: 8W Linear & Integrated LED Lighting System

(by Samsung)

A. Unit C, Canalside North, John Gilbert Way, Trafford Park Manchester M17 1UP, United Kingdom T. +44 (0) 800 689 4549

E. contact@gossoutdoor.co.uk