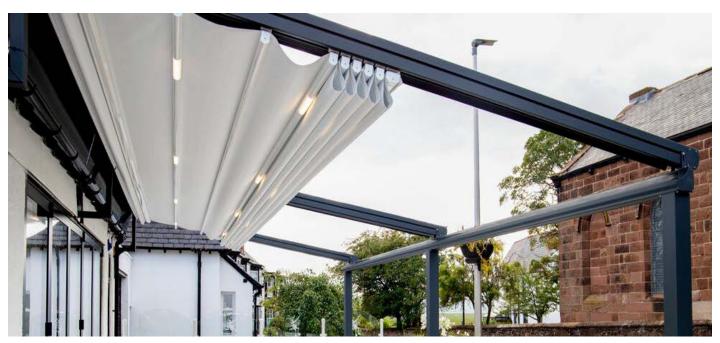

MOZKITOS COFFEE HOUSE NESTON PROJECT - SUBULATE | QUERCUS MINIMA

GOSS Outdoor has been commissioned to work on a project for an incredibly stunning alfresco area at the cafe, Mozkitos Coffee House in Neston. We have installed SUBULATE Quercus Minima systems to create a super enclosed and inviting area for the customers. This project covers outdoor area of Mozkitos Cofee House. Our client Mrs LS said that she wanted to increase the seating capacity for her business.

Mrs LS, who said she got very good reviews from her own customers about the pergola, says it gives a holiday feel in nice weather.

Mrs LS said, "People feel a lot safer sitting at outside especially time for COVID-19 and also this pergola gives us a chance of sitting outside even in the bad weather." We congratulate Mrs. LS for the new look of her business and continue to sign other beautiful projects like she is satisfied with our installation team and our products.

## **TECHNICAL INFORMATION**

Category: Retractable Pergola Systems

Product: SUBULATE | Quercus Minima

**Aluminium:** RAL 7016 Anhracite Grey with Texture Finish

**Fabric Choice:** SIOEN Grey 3D Effect B8116/9002 Vexillum Surface Type with Ghost White Colour.