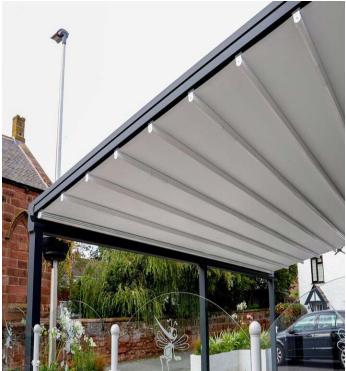

MOZKITOS COFFEE HOUSE NESTON PROJECT - SUBULATE | QUERCUS MINIMA

GOSS Outdoor has been commissioned to work on a project for an incredibly stunning alfresco area at the cafe, Mozkitos Coffee House in Neston. We have installed SUBULATE Quercus Minima systems to create a super enclosed and inviting area for the customers. This project covers outdoor area of Mozkitos Cofee House. Our client Mrs LS said that she wanted to increase the seating capacity for her business.

Mrs LS, who said she got very good reviews from her own customers about the pergola, says it gives a holiday feel in nice weather.

Mrs LS said, "People feel a lot safer sitting at outside especially time for COVID-19 and also this pergola gives us a chance of sitting outside even in the bad weather." We congratulate Mrs. LS for the new look of her business and continue to sign other beautiful projects like she is satisfied with our installation team and our products.