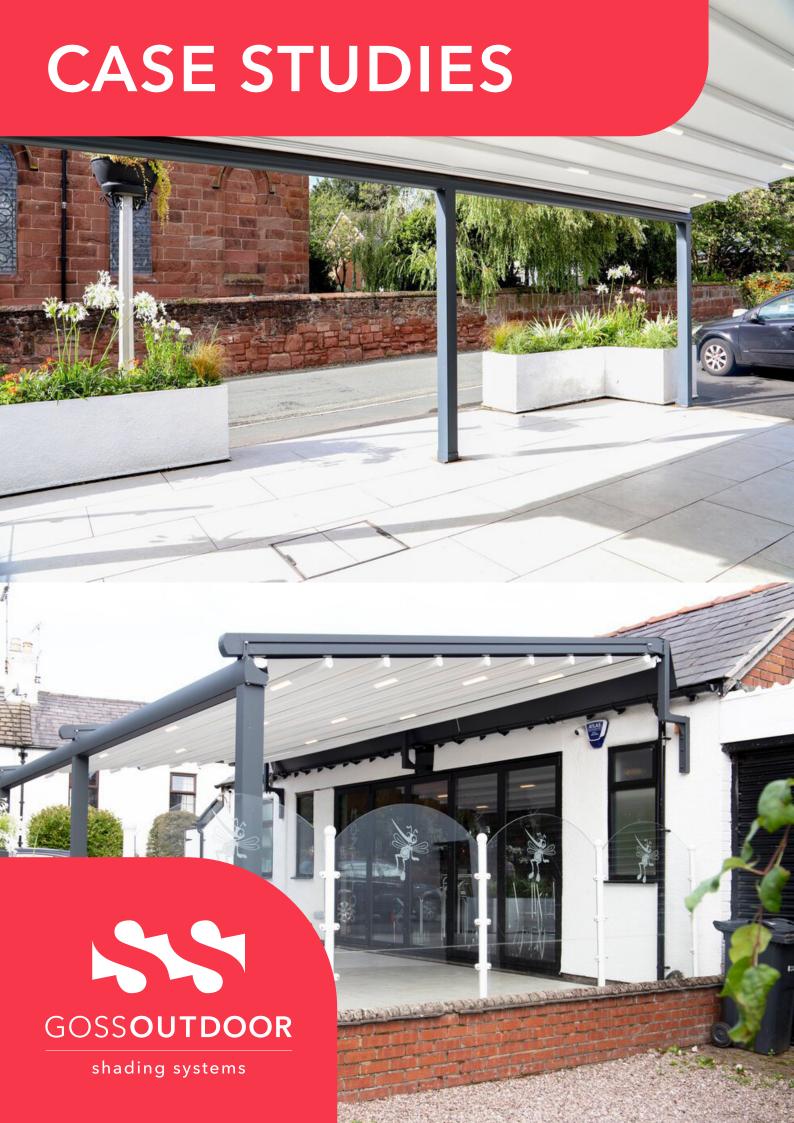

MOZKITOS COFFEE HOUSE NESTON PROJECT - SUBULATE | QUERCUS MINIMA

GOSS Outdoor has been commissioned to work on a project for an incredibly stunning alfresco area at the cafe, Mozkitos Coffee House in Neston. We have installed SUBULATE Quercus Minima systems to create a super enclosed and inviting area for the customers. This project covers outdoor area of Mozkitos Cofee House. Our client Mrs LS said that she wanted to increase the seating capacity for her business.

Mrs LS, who said she got very good reviews from her own customers about the pergola, says it gives a holiday feel in nice weather.

Mrs LS said, "People feel a lot safer sitting at outside especially time for COVID-19 and also this pergola gives us a chance of sitting outside even in the bad weather." We congratulate Mrs. LS for the new look of her business and continue to sign other beautiful projects like she is satisfied with our installation team and our products.