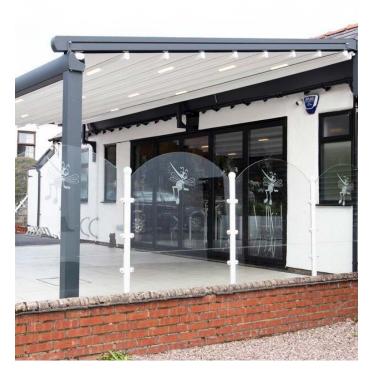

MOZKITOS COFFEE HOUSE NESTON PROJECT - SUBULATE | QUERCUS MINIMA

GOSS Outdoor has been commissioned to work on a project for an incredibly stunning alfresco area at the cafe, Mozkitos Coffee House in Neston. We have installed SUBULATE Quercus Minima systems to create a super enclosed and inviting area for the customers. This project covers outdoor area of Mozkitos Cofee House. Our client Mrs LS said that she wanted to increase the seating capacity for her business.

Mrs LS, who said she got very good reviews from her own customers about the pergola, says it gives a holiday feel in nice weather.

Mrs LS said, "People feel a lot safer sitting at outside especially time for COVID-19 and also this pergola gives us a chance of sitting outside even in the bad weather." We congratulate Mrs. LS for the new look of her business and continue to sign other beautiful projects like she is satisfied with our installation team and our products.