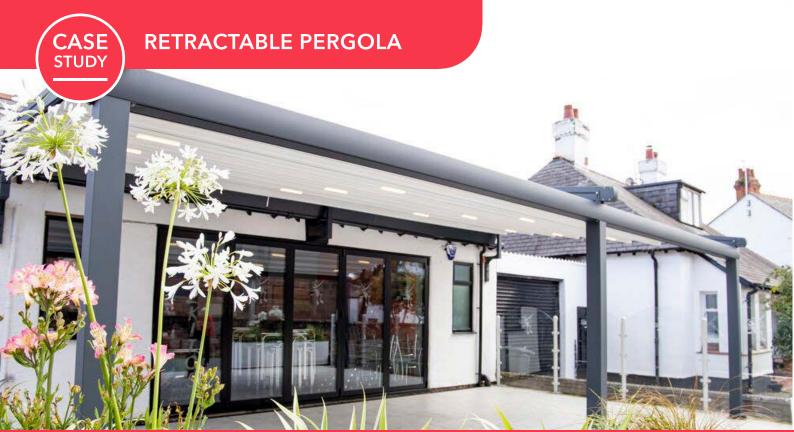

MOZKITOS COFFEE HOUSE NESTON PROJECT - SUBULATE | QUERCUS MINIMA

GOSS Outdoor has been commissioned to work on a project for an incredibly stunning alfresco area at the cafe, Mozkitos Coffee House in Neston. We have installed SUBULATE Quercus Minima systems to create a super enclosed and inviting area for the customers. This project covers outdoor area of Mozkitos Cofee House. Our client Mrs LS said that she wanted to increase the seating capacity for her business.

Mrs LS, who said she got very good reviews from her own customers about the pergola, says it gives a holiday feel in nice weather.

Mrs LS said, "People feel a lot safer sitting at outside especially time for COVID-19 and also this pergola gives us a chance of sitting outside even in the bad weather." We congratulate Mrs. LS for the new look of her business and continue to sign other beautiful projects like she is satisfied with our installation team and our products.

## **TECHNICAL INFORMATION**

Category: Retractable Pergola Systems

Product: SUBULATE | Quercus Minima

**Aluminium:** RAL 7016 Anhracite Grey with Texture Finish

**Fabric Choice:** SIOEN Grey 3D Effect B8116/9002 Vexillum Surface Type with Ghost White Colour.