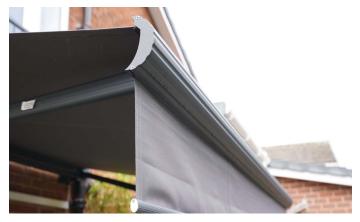

## **TECHNICAL INFORMATION**

**Category:** Awning Systems

**Product:** Orion Cassette Awning

**Width:** 3000mm

**Projection:** 2500mm

Aluminium: RAL 7016 Anthracite Grey with Sand Paper

Texture Finish

Fabric Choice: Sattler Solution Dyed Acrylic Fabric | 314