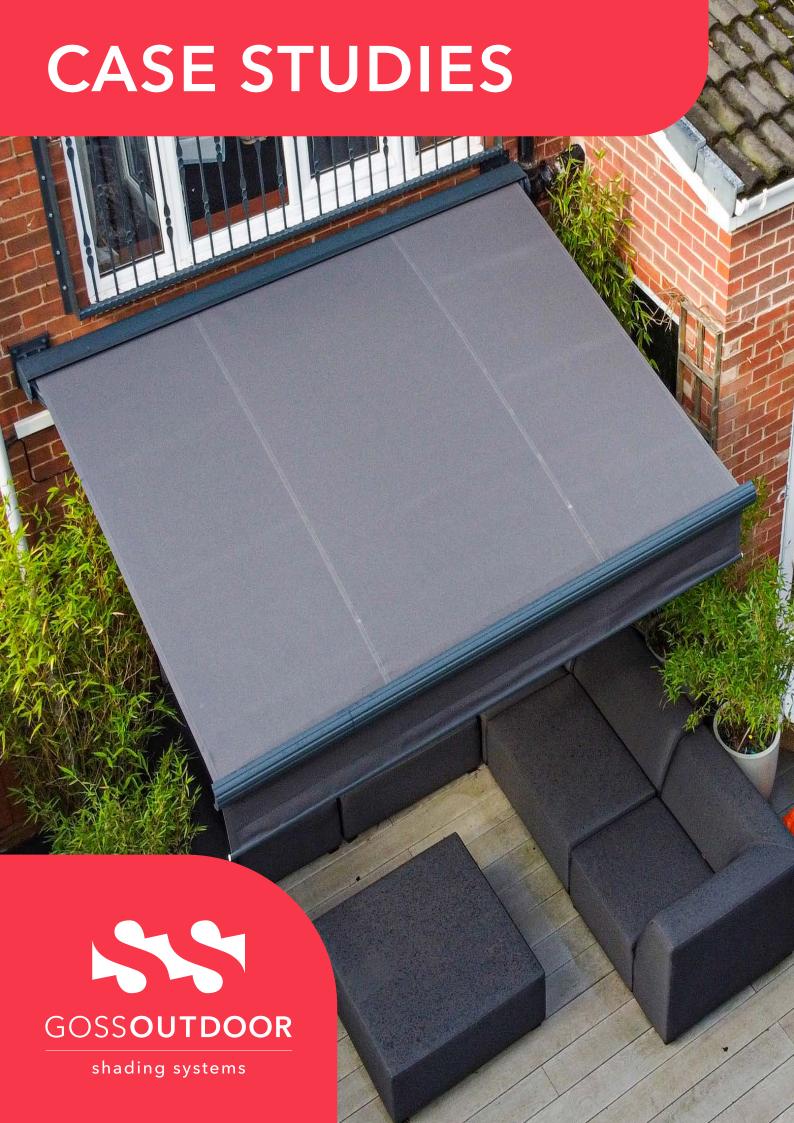

## PRESCOT PROJECT, MERSEYSIDE | Orion Cassette Awning

We have just completed a beautiful residential outdoor project in Liverpool. This stunning awning system has been installed to create a chic cosy atmosphere to match the clients already gorgeous peaceful garden.

The awning is a very modern system that can add that dash of luxury to any outdoor area and increase the amount of shelter.

This Orion Cassette Awning, purchased through our Costco online branch, was loved by our clients. They said that they were 100% happy with the lovely, secure quality of awning that we provided them with, and that if they had more space they would have had another installed. Our clients told us that because of their awning they now have a perfect space to be sheltered from the sun and rain and have a good working space outdoors. They believed we provided impeccable customer service and would recommend GOSS Outdoor systems.