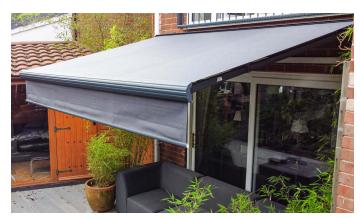

## PRESCOT PROJECT, MERSEYSIDE | Orion Cassette Awning

We have just completed a beautiful residential outdoor project in Liverpool. This stunning awning system has been installed to create a chic cosy atmosphere to match the clients already gorgeous peaceful garden.

The awning is a very modern system that can add that dash of luxury to any outdoor area and increase the amount of shelter.

This Orion Cassette Awning, purchased through our Costco online branch, was loved by our clients. They said that they were 100% happy with the lovely, secure quality of awning that we provided them with, and that if they had more space they would have had another installed. Our clients told us that because of their awning they now have a perfect space to be sheltered from the sun and rain and have a good working space outdoors. They believed we provided impeccable customer service and would recommend GOSS Outdoor systems.