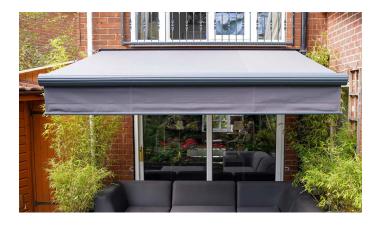

## PRESCOT PROJECT, MERSEYSIDE | Orion Cassette Awning

We have just completed a beautiful residential outdoor project in Liverpool. This stunning awning system has been installed to create a chic cosy atmosphere to match the clients already gorgeous peaceful garden.

The awning is a very modern system that can add that dash of luxury to any outdoor area and increase the amount of shelter.

This Orion Cassette Awning, purchased through our Costco online branch, was loved by our clients. They said that they were 100% happy with the lovely, secure quality of awning that we provided them with, and that if they had more space they would have had another installed. Our clients told us that because of their awning they now have a perfect space to be sheltered from the sun and rain and have a good working space outdoors. They believed we provided impeccable customer service and would recommend GOSS Outdoor systems.