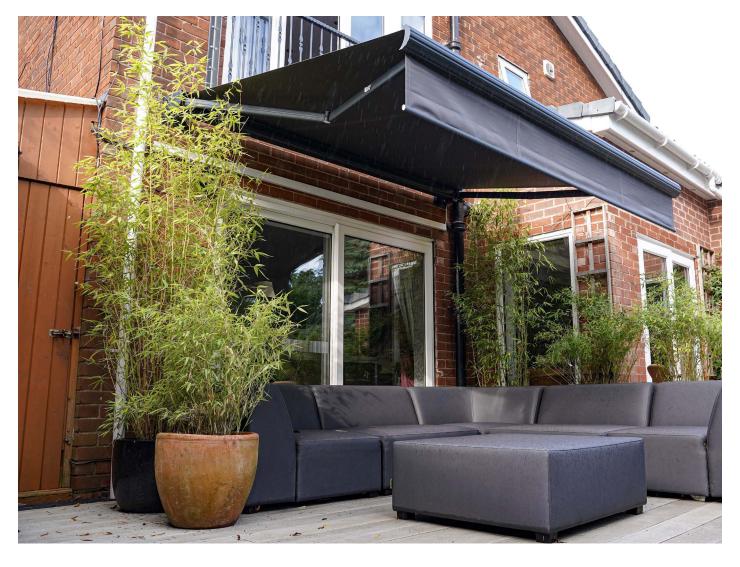

## PRESCOT PROJECT, MERSEYSIDE | Orion Cassette Awning

We have just completed a beautiful residential outdoor project in Liverpool. This stunning awning system has been installed to create a chic cosy atmosphere to match the clients already gorgeous peaceful garden.

The awning is a very modern system that can add that dash of luxury to any outdoor area and increase the amount of shelter.

This Orion Cassette Awning, purchased through our Costco online branch, was loved by our clients. They said that they were 100% happy with the lovely, secure quality of awning that we provided them with, and that if they had more space they would have had another installed. Our clients told us that because of their awning they now have a perfect space to be sheltered from the sun and rain and have a good working space outdoors. They believed we provided impeccable customer service and would recommend GOSS Outdoor systems.