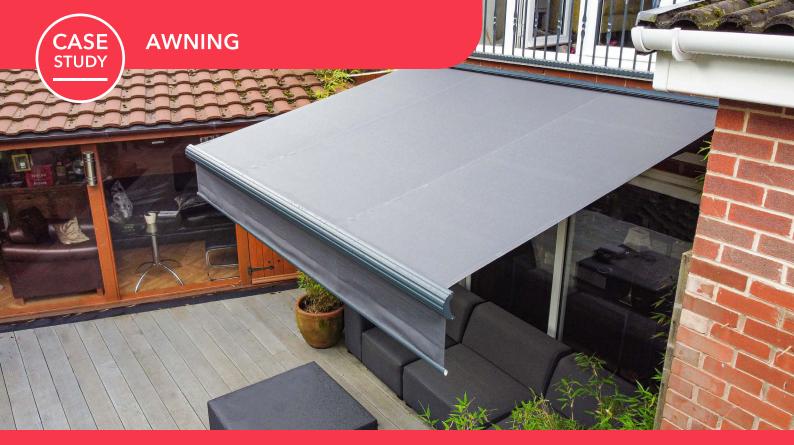

## PRESCOT PROJECT, MERSEYSIDE | Orion Cassette Awning

We have just completed a beautiful residential outdoor project in Liverpool. This stunning awning system has been installed to create a chic cosy atmosphere to match the clients already gorgeous peaceful garden.

The awning is a very modern system that can add that dash of luxury to any outdoor area and increase the amount of shelter.

This Orion Cassette Awning, purchased through our Costco online branch, was loved by our clients. They said that they were 100% happy with the lovely, secure quality of awning that we provided them with, and that if they had more space they would have had another installed. Our clients told us that because of their awning they now have a perfect space to be sheltered from the sun and rain and have a good working space outdoors. They believed we provided impeccable customer service and would recommend GOSS Outdoor systems.

## **TECHNICAL INFORMATION**

**Category:** Awning Systems

**Product:** Orion Cassette Awning

**Width:** 3000mm

**Projection:** 2500mm

Aluminium: RAL 7016 Anthracite Grey with Sand Paper

Texture Finish

Fabric Choice: Sattler Solution Dyed Acrylic Fabric | 314