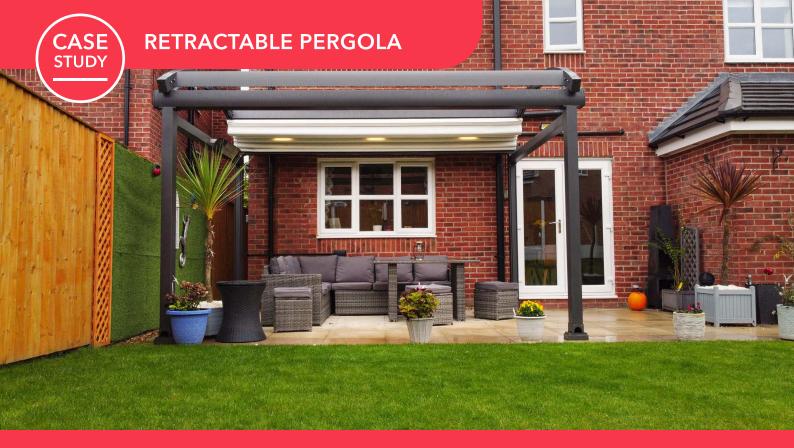

## CASE STUDIES

shading systems

RUNCORN PROJECT, CHESHIRE | Unifoliate Quercus Minima | Retractable Pergola

We have just completed a beautiful residential outdoor project in Runcorn. This gorgeous Unifoliate Retractable Pergola has been installed and has brought a modern yet soft look to our customers garden. This particular system is a free-standing retractable pergola structure, ideal to suit everyday budgets.

Our customers said that they have used their GOSS Outdoor system more than they could imagine. They added that they found that their system provided the perfect space for an outdoor office area as they work from home, the pergola provides shade for the laptop and the working space.

## **TECHNICAL INFORMATION**

Category: Retractable Pergola Systems

Product: UNIFOLIATE | Quercus Minima

Aluminium: RAL 7016 Anthracite Grey with Texture Finish

**Fabric Choice:** SIOEN B8116 / 9002 Ghost White with Cubo Surface Finish

**Lighting:** 8W Linear & Integrated LED Lighting System (by Samsung)

Width: 4000mm

Projection: 3000mm

shading systems

A. Unit C, Canalside North,
John Gilbert Way, Trafford Park
Manchester M17 1UP, United Kingdom