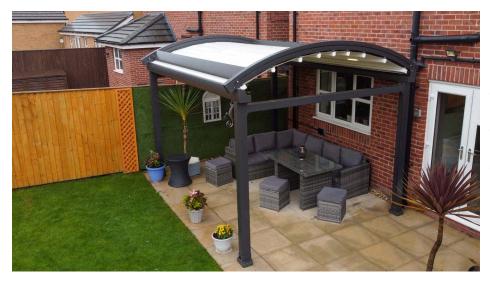

## CASE STUDIES

shading systems

RUNCORN PROJECT, CHESHIRE | Unifoliate Quercus Minima | Retractable Pergola

We have just completed a beautiful residential outdoor project in Runcorn. This gorgeous Unifoliate Retractable Pergola has been installed and has brought a modern yet soft look to our customers garden. This particular system is a free-standing retractable pergola structure, ideal to suit everyday budgets.

Our customers said that they have used their GOSS Outdoor system more than they could imagine. They added that they found that their system provided the perfect space for an outdoor office area as they work from home, the pergola provides shade for the laptop and the working space.

## **TECHNICAL INFORMATION**

Category: Retractable Pergola Systems

Product: UNIFOLIATE | Quercus Minima

Aluminium: RAL 7016 Anthracite Grey with Texture Finish

**Fabric Choice:** SIOEN B8116 / 9002 Ghost White with Cubo Surface Finish

**Lighting:** 8W Linear & Integrated LED Lighting System (by Samsung)

Width: 4000mm

Projection: 3000mm

shading systems

A. Unit C, Canalside North,
John Gilbert Way, Trafford Park
Manchester M17 1UP, United Kingdom