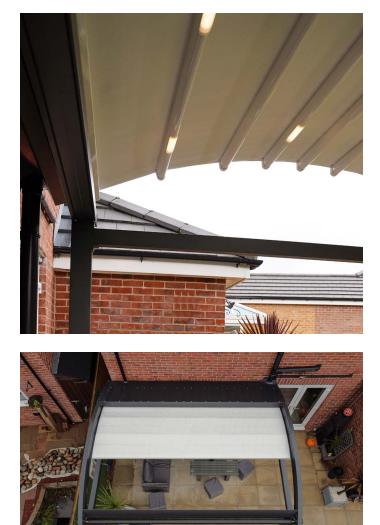

## **TECHNICAL INFORMATION**

Category: Retractable Pergola Systems

Product: UNIFOLIATE | Quercus Minima

Aluminium: RAL 7016 Anthracite Grey with Texture Finish

**Fabric Choice:** SIOEN B8116 / 9002 Ghost White with Cubo Surface Finish

**Lighting:** 8W Linear & Integrated LED Lighting System (by Samsung)

Width: 4000mm

Projection: 3000mm

shading systems

A. Unit C, Canalside North,
John Gilbert Way, Trafford Park
Manchester M17 1UP, United Kingdom