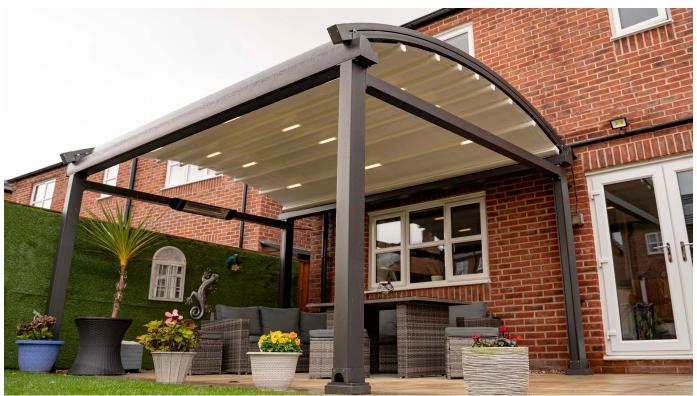

## CASE STUDIES

shading systems

RUNCORN PROJECT, CHESHIRE | Unifoliate Quercus Minima | Retractable Pergola

We have just completed a beautiful residential outdoor project in Runcorn. This gorgeous Unifoliate Retractable Pergola has been installed and has brought a modern yet soft look to our customers garden. This particular system is a free-standing retractable pergola structure, ideal to suit everyday budgets.

Our customers said that they have used their GOSS Outdoor system more than they could imagine. They added that they found that their system provided the perfect space for an outdoor office area as they work from home, the pergola provides shade for the laptop and the working space.

## **TECHNICAL INFORMATION**

Category: Retractable Pergola Systems

Product: UNIFOLIATE | Quercus Minima

Aluminium: RAL 7016 Anthracite Grey with Texture Finish

**Fabric Choice:** SIOEN B8116 / 9002 Ghost White with Cubo Surface Finish

**Lighting:** 8W Linear & Integrated LED Lighting System (by Samsung)

Width: 4000mm

Projection: 3000mm

shading systems

A. Unit C, Canalside North,
John Gilbert Way, Trafford Park
Manchester M17 1UP, United Kingdom