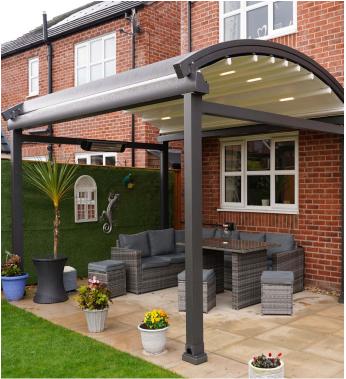

## CASE STUDIES

shading systems

RUNCORN PROJECT, CHESHIRE | Unifoliate Quercus Minima | Retractable Pergola

We have just completed a beautiful residential outdoor project in Runcorn. This gorgeous Unifoliate Retractable Pergola has been installed and has brought a modern yet soft look to our customers garden. This particular system is a free-standing retractable pergola structure, ideal to suit everyday budgets.

Our customers said that they have used their GOSS Outdoor system more than they could imagine. They added that they found that their system provided the perfect space for an outdoor office area as they work from home, the pergola provides shade for the laptop and the working space.

## **TECHNICAL INFORMATION**

Category: Retractable Pergola Systems

Product: UNIFOLIATE | Quercus Minima

Aluminium: RAL 7016 Anthracite Grey with Texture Finish

**Fabric Choice:** SIOEN B8116 / 9002 Ghost White with Cubo Surface Finish

**Lighting:** 8W Linear & Integrated LED Lighting System (by Samsung)

Width: 4000mm

Projection: 3000mm

shading systems

A. Unit C, Canalside North,
John Gilbert Way, Trafford Park
Manchester M17 1UP, United Kingdom