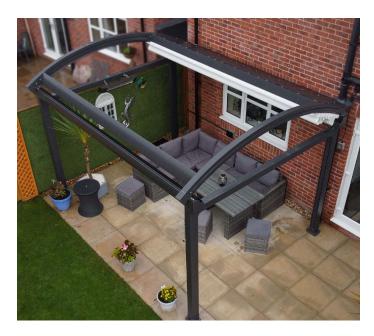

## CASE STUDIES

shading systems

RUNCORN PROJECT, CHESHIRE | Unifoliate Quercus Minima | Retractable Pergola

We have just completed a beautiful residential outdoor project in Runcorn. This gorgeous Unifoliate Retractable Pergola has been installed and has brought a modern yet soft look to our customers garden. This particular system is a free-standing retractable pergola structure, ideal to suit everyday budgets.

Our customers said that they have used their GOSS Outdoor system more than they could imagine. They added that they found that their system provided the perfect space for an outdoor office area as they work from home, the pergola provides shade for the laptop and the working space.

## **TECHNICAL INFORMATION**

Category: Retractable Pergola Systems

Product: UNIFOLIATE | Quercus Minima

Aluminium: RAL 7016 Anthracite Grey with Texture Finish

**Fabric Choice:** SIOEN B8116 / 9002 Ghost White with Cubo Surface Finish

**Lighting:** 8W Linear & Integrated LED Lighting System (by Samsung)

Width: 4000mm

Projection: 3000mm

shading systems

A. Unit C, Canalside North,
John Gilbert Way, Trafford Park
Manchester M17 1UP, United Kingdom