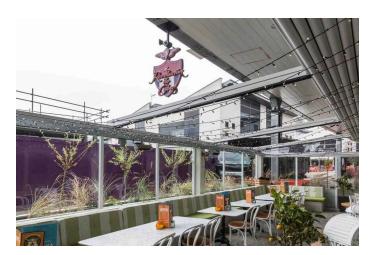

## **CASE STUDIES**

REVOLUCION DE CUBA MILTON KEYNES | SUBULATE QUERCUS MINIMA | Retractable Pergola

Fun and entertainment (party) should never be interrupted from any extreme weather condition via our SUBULATE | Quercus Minima Retractable Pergola system. By the protection of our intelligent roof system, Revolucion de Cuba can open more space for people who want to explore the Latin Fiesta.