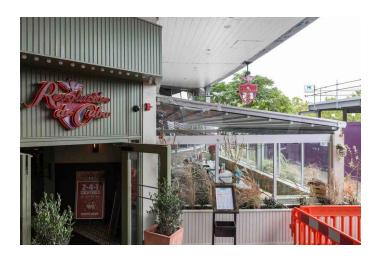

## **CASE STUDIES**

REVOLUCION DE CUBA MILTON KEYNES | SUBULATE QUERCUS MINIMA | Retractable Pergola

Fun and entertainment (party) should never be interrupted from any extreme weather condition via our SUBULATE | Quercus Minima Retractable Pergola system. By the protection of our intelligent roof system, Revolucion de Cuba can open more space for people who want to explore the Latin Fiesta.