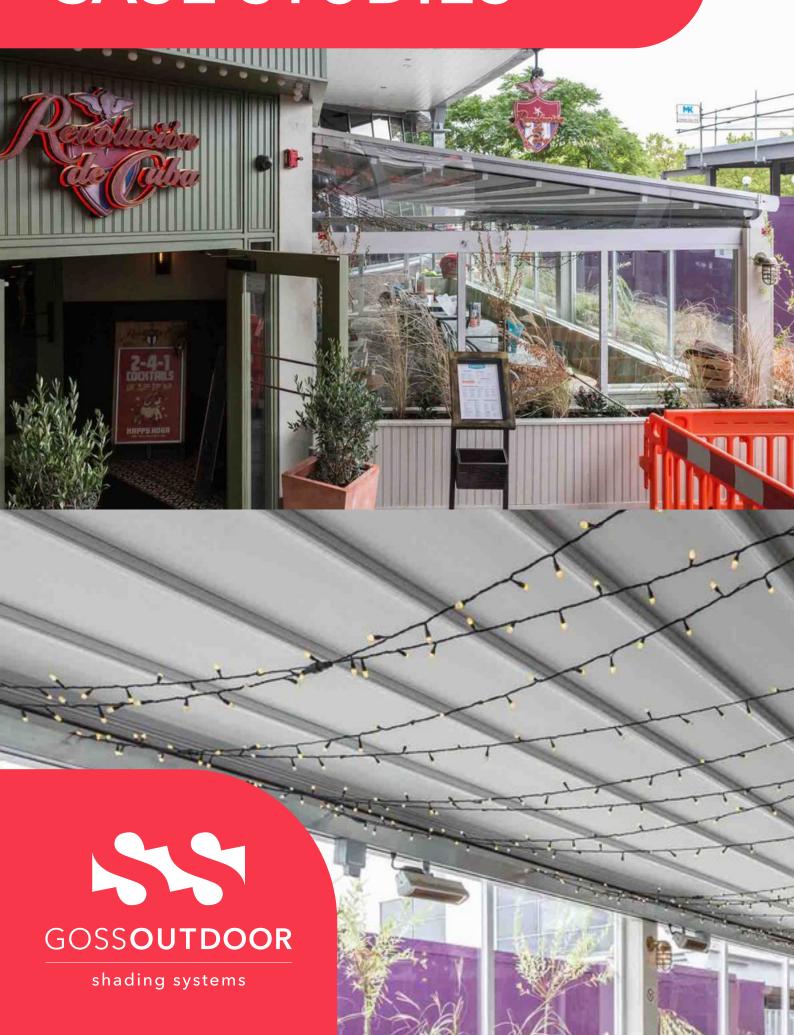

## **CASE STUDIES**

REVOLUCION DE CUBA MILTON KEYNES | SUBULATE QUERCUS MINIMA | Retractable Pergola

Fun and entertainment (party) should never be interrupted from any extreme weather condition via our SUBULATE | Quercus Minima Retractable Pergola system. By the protection of our intelligent roof system, Revolucion de Cuba can open more space for people who want to explore the Latin Fiesta.