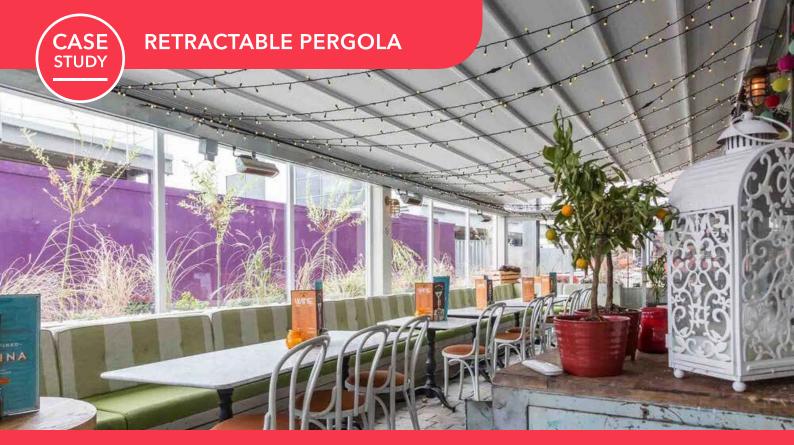

## **CASE STUDIES**

REVOLUCION DE CUBA MILTON KEYNES | SUBULATE QUERCUS MINIMA | Retractable Pergola

Fun and entertainment (party) should never be interrupted from any extreme weather condition via our SUBULATE | Quercus Minima Retractable Pergola system. By the protection of our intelligent roof system, Revolucion de Cuba can open more space for people who want to explore the Latin Fiesta.