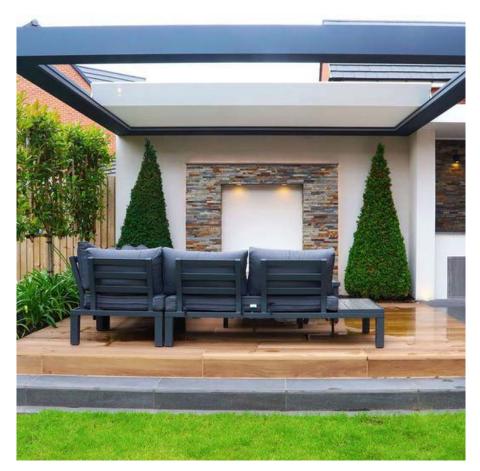

## **CASE STUDIES**

WOOLTON PROJECT LIVERPOOL | Zeus Retro | Bioclimatic Pergola

GOSS Outdoor continues to bring useful solutions to outdoor areas with a rich range of pergola systems. We installed an amazing Zeus Retro system with a sliding door feature for one of our customer's private garden in Liverpool. We received very good reviews after the installation. Our client told us that he is very satisfied with the product and also very pleased with the service provided by our office and installation teams.

## **TECHNICAL INFORMATION**

Category: Bioclimatic Pergola Systems

**Product:** Zeus Retro

Aluminium: RAL 7016 Anthracite with

Textured Finish

**Aluminium Louvres:** RAL 9016 Traffic White with Gloss Surface Finish