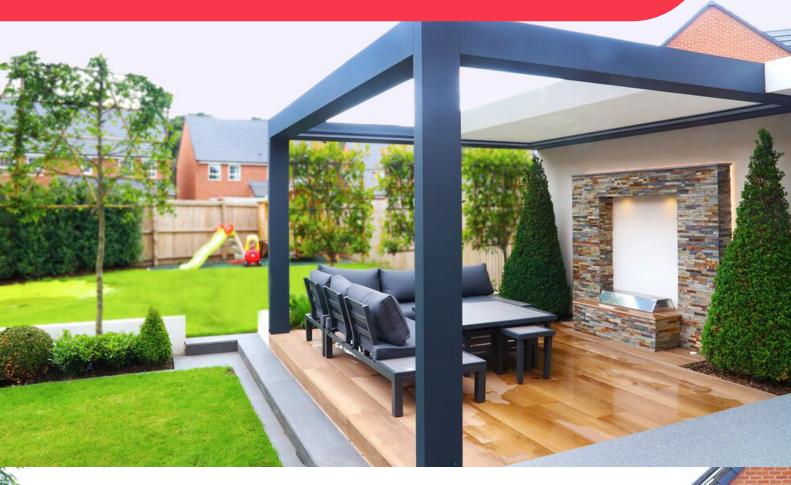

## **CASE STUDIES**

WOOLTON PROJECT LIVERPOOL | Zeus Retro | Bioclimatic Pergola

GOSS Outdoor continues to bring useful solutions to outdoor areas with a rich range of pergola systems. We installed an amazing Zeus Retro system with a sliding door feature for one of our customer's private garden in Liverpool. We received very good reviews after the installation. Our client told us that he is very satisfied with the product and also very pleased with the service provided by our office and installation teams.

## **TECHNICAL INFORMATION**

Category: Bioclimatic Pergola Systems

**Product:** Zeus Retro

Aluminium: RAL 7016 Anthracite with

Textured Finish

**Aluminium Louvres:** RAL 9016 Traffic White with Gloss Surface Finish