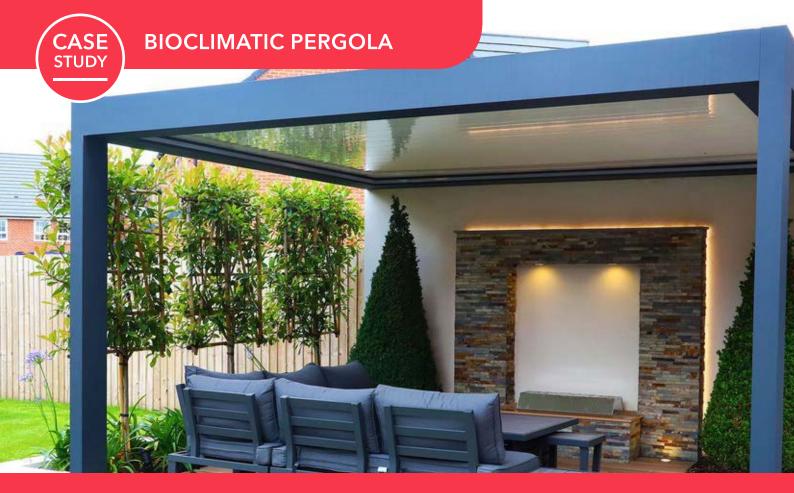

## **CASE STUDIES**

WOOLTON PROJECT LIVERPOOL | Zeus Retro | Bioclimatic Pergola

GOSS Outdoor continues to bring useful solutions to outdoor areas with a rich range of pergola systems. We installed an amazing Zeus Retro system with a sliding door feature for one of our customer's private garden in Liverpool. We received very good reviews after the installation. Our client told us that he is very satisfied with the product and also very pleased with the service provided by our office and installation teams.

## **TECHNICAL INFORMATION**

Category: Bioclimatic Pergola Systems

**Product:** Zeus Retro

Aluminium: RAL 7016 Anthracite with

Textured Finish

**Aluminium Louvres:** RAL 9016 Traffic White with Gloss Surface Finish