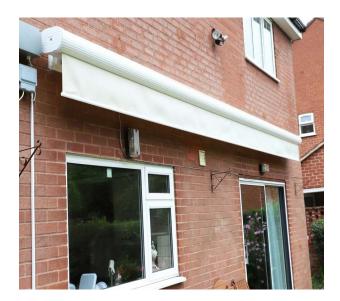

## **CASE STUDIES**

shading systems

SELLY OAK PROJECT BIRMINGHAM |ORION PLUS LUXE CASSETTE AWNING | Awning System In August 2020, our GOSS Outdoor installation team had completed an amazing project in Selly Oak, Birmingham for our Client Mr GL.

Mr GL after choosing one of our most beautiful awning range which is Orion Plus Cassette Awning has a comfortable garden. Saying that the product works well and is satis ied, our customer will now be able to spend time in his garden in all weather conditions.

ORION PLUS LUXE series system comes with a Retractable & Ready to Mount system, complemented by a chosen fabric via you from GOSS Outdoor. This product comes standard as a motorised operation with remote control. Awnings with LED integration allow endless hours of pleasure after the sun goes down, with this option your awning casts perfect mood lighting for enjoying alfresco dining at any time - making evening gatherings or family barbecues even more special.