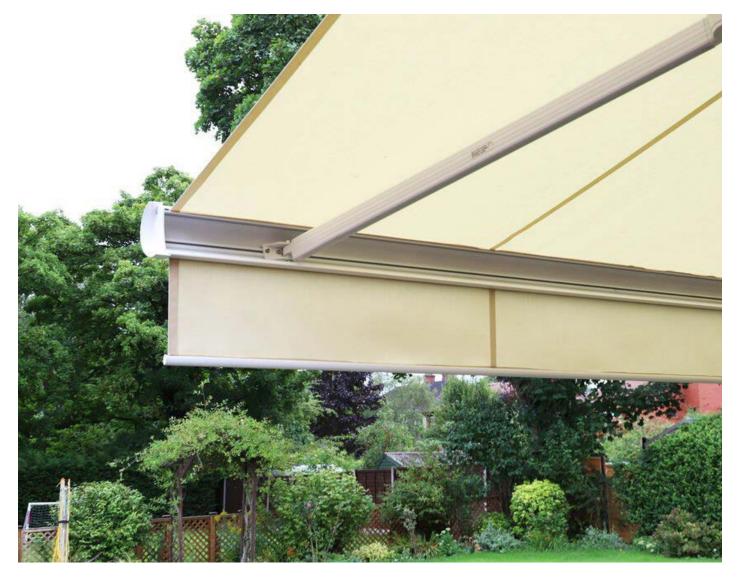

ORION PLUS LUXE series system comes with a Retractable & Ready to Mount system, complemented by a chosen fabric via you from GOSS Outdoor. This product comes standard as a motorised operation with remote control. Awnings with LED integration allow endless hours of pleasure after the sun goes down, with this option your awning casts perfect mood lighting for enjoying alfresco dining at any time - making evening gatherings or family barbecues even more special.

## **TECHNICAL INFORMATION**

**Category:** Awning Systems

Product: Orion Plus Luxe Cassette Awning

Width: 7000mm

Projection: 3000mm

**Aluminium:** RAL 9016 - Trafic White with Matte Surace Finish

Fabric Choice: Acrilla Solution Dyed Acrylic Fabric | 143