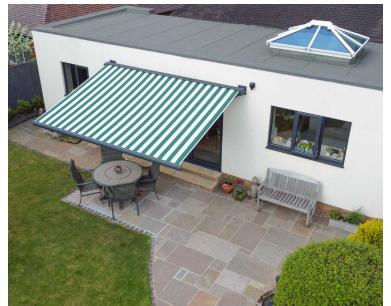

**SOUTHPORT PROJECT, MERSEYSIDE | Orion Cassette Awning | Awning System** A stunning Pars System Project completed for another valued customer

Another project installed perfectly by our GOSS Outdoor Installation team, this Orion Cassette Awning complements this gorgeous house and its garden wonderfully.

An awning is one of our popular transitional systems that introduces you to the world of outdoor living, it can create comfortable areas both for residential sites and commercial. It has allowed this already beautiful garden to become that tad more tranquil, thanks to its coverage.

## **TECHNICAL INFORMATION**

**Category:** Awning Systems

**Product:** Orion Cassette Awning

Width: 4000mm

Projection: 3000mm

Aluminium: RAL 7016 Anthracite Grey with Sand Paper

Texture Finish

Fabric Choice: Sattler 315 420 120 | Green stripes