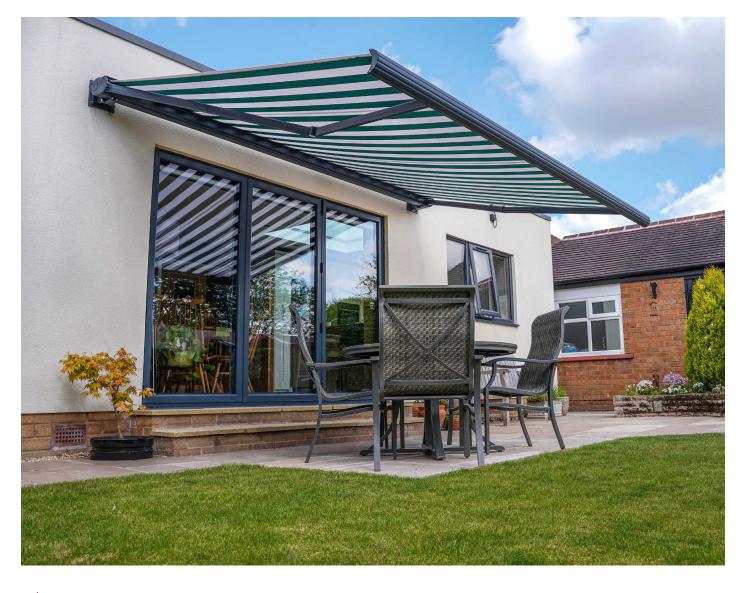

**SOUTHPORT PROJECT, MERSEYSIDE | Orion Cassette Awning | Awning System** A stunning Pars System Project completed for another valued customer

Another project installed perfectly by our GOSS Outdoor Installation team, this Orion Cassette Awning complements this gorgeous house and its garden wonderfully.

An awning is one of our popular transitional systems that introduces you to the world of outdoor living, it can create comfortable areas both for residential sites and commercial. It has allowed this already beautiful garden to become that tad more tranquil, thanks to its coverage.

## **TECHNICAL INFORMATION**

**Category:** Awning Systems

**Product:** Orion Cassette Awning

Width: 4000mm

Projection: 3000mm

Aluminium: RAL 7016 Anthracite Grey with Sand Paper

Texture Finish

Fabric Choice: Sattler 315 420 120 | Green stripes