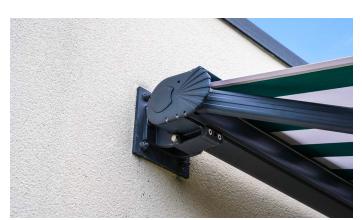

## **TECHNICAL INFORMATION**

**Category:** Awning Systems

**Product:** Orion Cassette Awning

Width: 4000mm

Projection: 3000mm

Aluminium: RAL 7016 Anthracite Grey with Sand Paper

Texture Finish

Fabric Choice: Sattler 315 420 120 | Green stripes