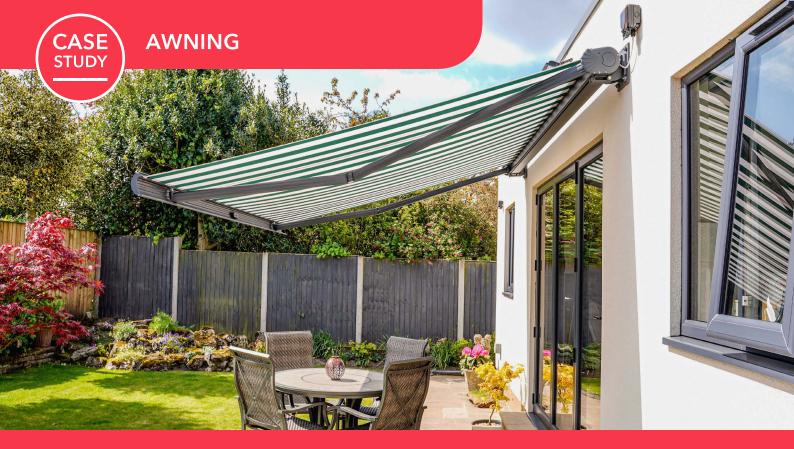

**SOUTHPORT PROJECT, MERSEYSIDE | Orion Cassette Awning | Awning System** A stunning Pars System Project completed for another valued customer

Another project installed perfectly by our GOSS Outdoor Installation team, this Orion Cassette Awning complements this gorgeous house and its garden wonderfully.

An awning is one of our popular transitional systems that introduces you to the world of outdoor living, it can create comfortable areas both for residential sites and commercial. It has allowed this already beautiful garden to become that tad more tranquil, thanks to its coverage.

## **TECHNICAL INFORMATION**

**Category:** Awning Systems

**Product:** Orion Cassette Awning

Width: 4000mm

Projection: 3000mm

Aluminium: RAL 7016 Anthracite Grey with Sand Paper

Texture Finish

Fabric Choice: Sattler 315 420 120 | Green stripes