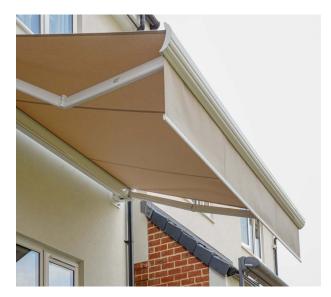

Due to the many options that we supply for our awning frames and fabric, our lovely customers have been able to select an awning that compliments their lovely homes. In this project, aluminium frames were chosen in white colour with a gloss finish. Awning fabric was selected from Sattler in beige colour.

## **TECHNICAL INFORMATION**

**Category:** Awning Systems

**Product:** Orion Cassette Awning

Width: 3000mm

Projection: 2500mm

Aluminium: RAL 7016 9016 Traffic White with Gloss

Finish

Fabric Choice: Sattler 314 020 120 | Beige