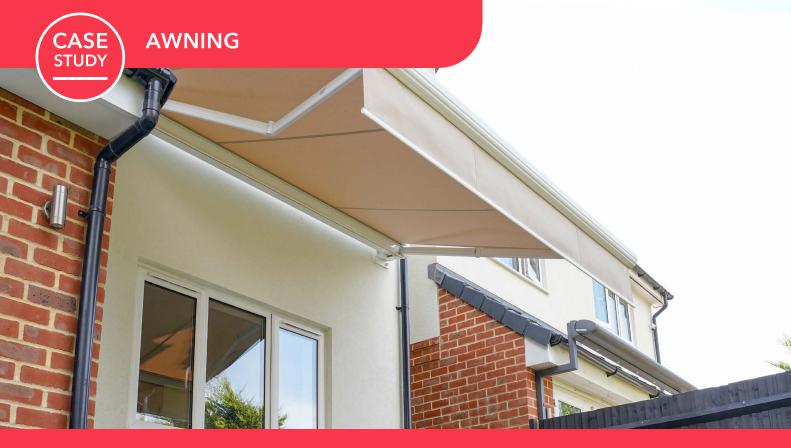

## CASE STUDIES

STAINS-UPON-THAMES, SURREY PROJECT | Orion Cassette Awning | Awning System A stunning Orion System Project completed for another valued customer.

Please take a look at another stunning installation that our team have done! We have installed this orion cassette awning over a quaint, relaxing seating area that our clients can now enjoy all year round - with protection from both sun rays and light drizzle the opportunities for being outside are endless.

Due to the many options that we supply for our awning frames and fabric, our lovely customers have been able to select an awning that compliments their lovely homes. In this project, aluminium frames were chosen in white colour with a gloss finish. Awning fabric was selected from Sattler in beige colour.

Our valued clients also have a SOMFY vibration sensor for their well-loved awning so that they can keep it safe hands-free and worry-free. If you've been looking for a classic system that will elevate your garden and outdoor living area, our Orion Cassette Awning is the perfect system to do so!