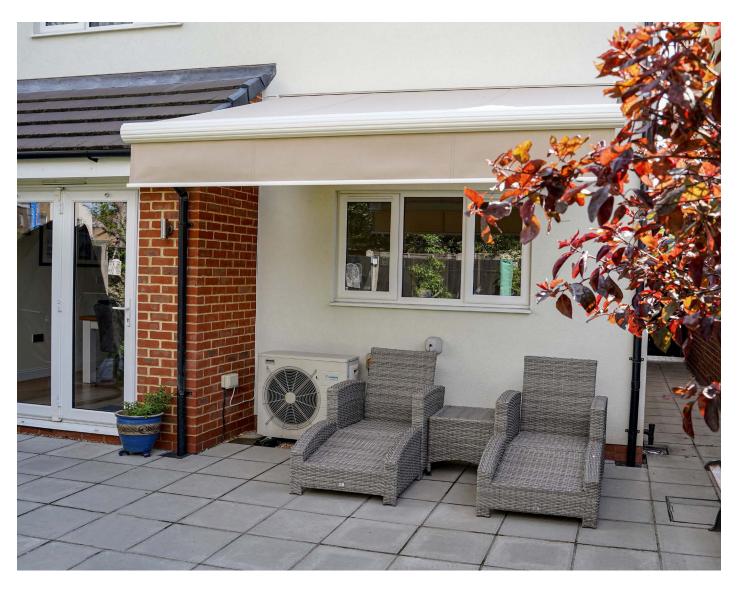

## CASE STUDIES

STAINS-UPON-THAMES, SURREY PROJECT | Orion Cassette Awning | Awning System A stunning Orion System Project completed for another valued customer.

Please take a look at another stunning installation that our team have done! We have installed this orion cassette awning over a quaint, relaxing seating area that our clients can now enjoy all year round - with protection from both sun rays and light drizzle the opportunities for being outside are endless.

Due to the many options that we supply for our awning frames and fabric, our lovely customers have been able to select an awning that compliments their lovely homes. In this project, aluminium frames were chosen in white colour with a gloss finish. Awning fabric was selected from Sattler in beige colour.

Our valued clients also have a SOMFY vibration sensor for their well-loved awning so that they can keep it safe hands-free and worry-free. If you've been looking for a classic system that will elevate your garden and outdoor living area, our Orion Cassette Awning is the perfect system to do so!