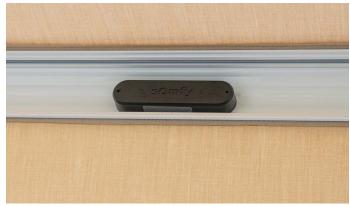

Our valued clients also have a SOMFY vibration sensor for their well-loved awning so that they can keep it safe hands-free and worry-free. If you've been looking for a classic system that will elevate your garden and outdoor living area, our Orion Cassette Awning is the perfect system to do so!

Extras: SOMFY vibration sensor

A. Unit C, Canalside North, John Gilbert Way, Trafford Park Manchester M17 1UP, United Kingdom **T.** +44 (0) 800 689 4549

E. contact@gossoutdoor.co.uk

W. gossoutdoor.co.uk