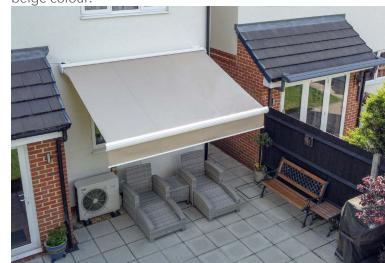

## CASE STUDIES

STAINS-UPON-THAMES, SURREY PROJECT | Orion Cassette Awning | Awning System A stunning Orion System Project completed for another valued customer.

Please take a look at another stunning installation that our team have done! We have installed this orion cassette awning over a quaint, relaxing seating area that our clients can now enjoy all year round - with protection from both sun rays and light drizzle the opportunities for being outside are endless.

Due to the many options that we supply for our awning frames and fabric, our lovely customers have been able to select an awning that compliments their lovely homes. In this project, aluminium frames were chosen in white colour with a gloss finish. Awning fabric was selected from Sattler in beige colour.

Our valued clients also have a SOMFY vibration sensor for their well-loved awning so that they can keep it safe hands-free and worry-free. If you've been looking for a classic system that will elevate your garden and outdoor living area, our Orion Cassette Awning is the perfect system to do so!