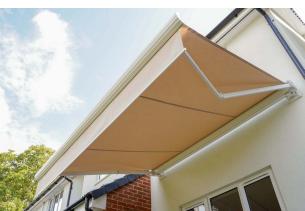

Due to the many options that we supply for our awning frames and fabric, our lovely customers have been able to select an awning that compliments their lovely homes. In this project, aluminium frames were chosen in white colour with a gloss finish. Awning fabric was selected from Sattler in beige colour.

## **TECHNICAL INFORMATION**

**Category:** Awning Systems

**Product:** Orion Cassette Awning

Width: 3000mm

Projection: 2500mm

Aluminium: RAL 7016 9016 Traffic White with Gloss

Finish

Fabric Choice: Sattler 314 020 120 | Beige