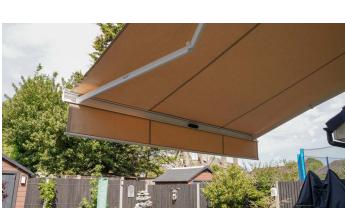

Due to the many options that we supply for our awning frames and fabric, our lovely customers have been able to select an awning that compliments their lovely homes. In this project, aluminium frames were chosen in white colour with a gloss finish. Awning fabric was selected from Sattler in beige colour.

## **TECHNICAL INFORMATION**

**Category:** Awning Systems

**Product:** Orion Cassette Awning

Width: 3000mm

Projection: 2500mm

Aluminium: RAL 7016 9016 Traffic White with Gloss

Finish

Fabric Choice: Sattler 314 020 120 | Beige