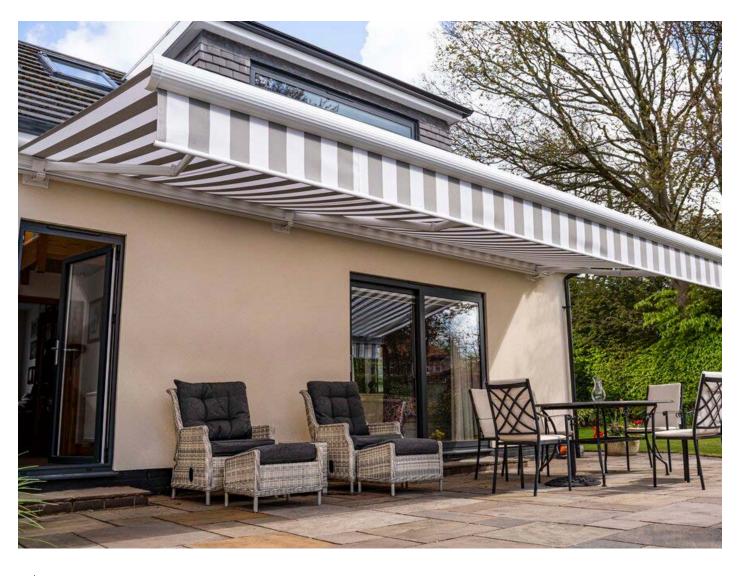

We have completed another awning project in Stockport / Greater Manchester area. The orion plus awning covered the whole outdoor seating area. The awning was chosen by the Sattler solution-dyed acrylic fabric elements collection. And the colour code is 315-352|120. The aluminium coating on the mainframe chosen as RAL 9016 Traffic White with Matte Surface Finish.

## **TECHNICAL INFORMATION**

**Category:** Awning Systems

**Product:** Orion Plus Cassette Awning

**Width:** 7000mm

Projection: 3500mm

Aluminium: RAL 9016 Traffic White with Matte Surface

Finish

Fabric Choice: Sattler Solution Dyed Acrylic Fabric | 315