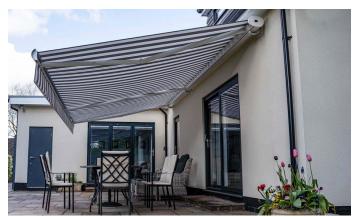

## STOCKPORT PROJECT, GREATER MANCHESTER | Orion Plus Cassette Awning

The awnings get used for all sorts of design and practicality - terrace shade, conservatory aesthetics, expansion of space, smoking areas - limitless opportunities.

We have completed another awning project in Stockport / Greater Manchester area. The orion plus awning covered the whole outdoor seating area. The awning was chosen by the Sattler solution-dyed acrylic fabric elements collection. And the colour code is 315-352|120. The aluminium coating on the mainframe chosen as RAL 9016 Traffic White with Matte Surface Finish.