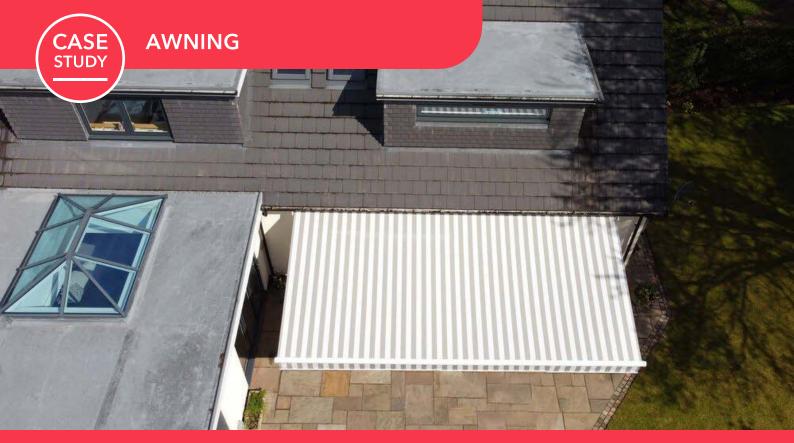

## STOCKPORT PROJECT, GREATER MANCHESTER | Orion Plus Cassette Awning

The awnings get used for all sorts of design and practicality - terrace shade, conservatory aesthetics, expansion of space, smoking areas - limitless opportunities.

We have completed another awning project in Stockport / Greater Manchester area. The orion plus awning covered the whole outdoor seating area. The awning was chosen by the Sattler solution-dyed acrylic fabric elements collection. And the colour code is 315-352|120. The aluminium coating on the mainframe chosen as RAL 9016 Traffic White with Matte Surface Finish.

## **TECHNICAL INFORMATION**

**Category:** Awning Systems

**Product:** Orion Plus Cassette Awning

**Width:** 7000mm

Projection: 3500mm

Aluminium: RAL 9016 Traffic White with Matte Surface

Finish

Fabric Choice: Sattler Solution Dyed Acrylic Fabric | 315