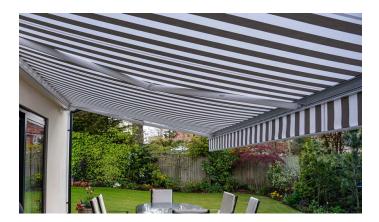

We have completed another awning project in Stockport / Greater Manchester area. The orion plus awning covered the whole outdoor seating area. The awning was chosen by the Sattler solution-dyed acrylic fabric elements collection. And the colour code is 315-352|120. The aluminium coating on the mainframe chosen as RAL 9016 Traffic White with Matte Surface Finish.

## **TECHNICAL INFORMATION**

**Category:** Awning Systems

**Product:** Orion Plus Cassette Awning

**Width:** 7000mm

Projection: 3500mm

Aluminium: RAL 9016 Traffic White with Matte Surface

Finish

Fabric Choice: Sattler Solution Dyed Acrylic Fabric | 315