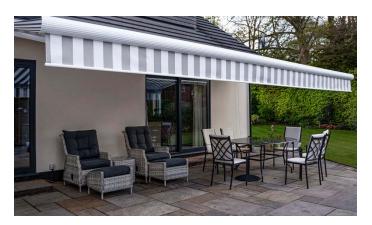

We have completed another awning project in Stockport / Greater Manchester area. The orion plus awning covered the whole outdoor seating area. The awning was chosen by the Sattler solution-dyed acrylic fabric elements collection. And the colour code is 315-352|120. The aluminium coating on the mainframe chosen as RAL 9016 Traffic White with Matte Surface Finish.

Our client said that he is looking forward to plan barbeque parties with his friends in the garden. He added that the atmosphere would be even better with the awning.