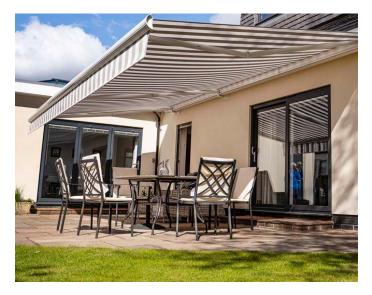

## STOCKPORT PROJECT, GREATER MANCHESTER | Orion Plus Cassette Awning

The awnings get used for all sorts of design and practicality - terrace shade, conservatory aesthetics, expansion of space, smoking areas - limitless opportunities.

We have completed another awning project in Stockport / Greater Manchester area. The orion plus awning covered the whole outdoor seating area. The awning was chosen by the Sattler solution-dyed acrylic fabric elements collection. And the colour code is 315-352|120. The aluminium coating on the mainframe chosen as RAL 9016 Traffic White with Matte Surface Finish.

## **TECHNICAL INFORMATION**

**Category:** Awning Systems

**Product:** Orion Plus Cassette Awning

**Width:** 7000mm

Projection: 3500mm

Aluminium: RAL 9016 Traffic White with Matte Surface

Finish

Fabric Choice: Sattler Solution Dyed Acrylic Fabric | 315