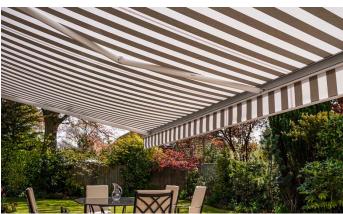

## STOCKPORT PROJECT, GREATER MANCHESTER | Orion Plus Cassette Awning

The awnings get used for all sorts of design and practicality - terrace shade, conservatory aesthetics, expansion of space, smoking areas - limitless opportunities.

We have completed another awning project in Stockport / Greater Manchester area. The orion plus awning covered the whole outdoor seating area. The awning was chosen by the Sattler solution-dyed acrylic fabric elements collection. And the colour code is 315-352|120. The aluminium coating on the mainframe chosen as RAL 9016 Traffic White with Matte Surface Finish.

## **TECHNICAL INFORMATION**

**Category:** Awning Systems

**Product:** Orion Plus Cassette Awning

**Width:** 7000mm

Projection: 3500mm

Aluminium: RAL 9016 Traffic White with Matte Surface

Finish

Fabric Choice: Sattler Solution Dyed Acrylic Fabric | 315