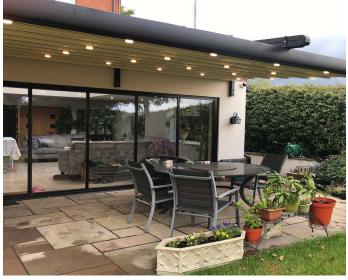

SUTTON COLDFIELD PROJECT BIRMINGAM | SUBULATE QUERCUS MINIMA | Retractable Pergola

The SUBULATE | Quercus Minima is truly our most sought-after and popular shading system from the 'Retractable Pergolas' series. The tilted straight top is a classic design that is able to blend in with many outdoor features and architectural landscapes - not to mention that this is also a perfect product which suits most budgets.

## **TECHNICAL INFORMATION**

Category: Retractable Pergola Systems

**Product:** SUBULATE | Quercus Minima

**Lighting:** Integrated LED Lighting System

A. Unit C, Canalside North, John Gilbert Way, Trafford Park Manchester M17 1UP, United Kingdom T. +44 (0) 800 689 4549