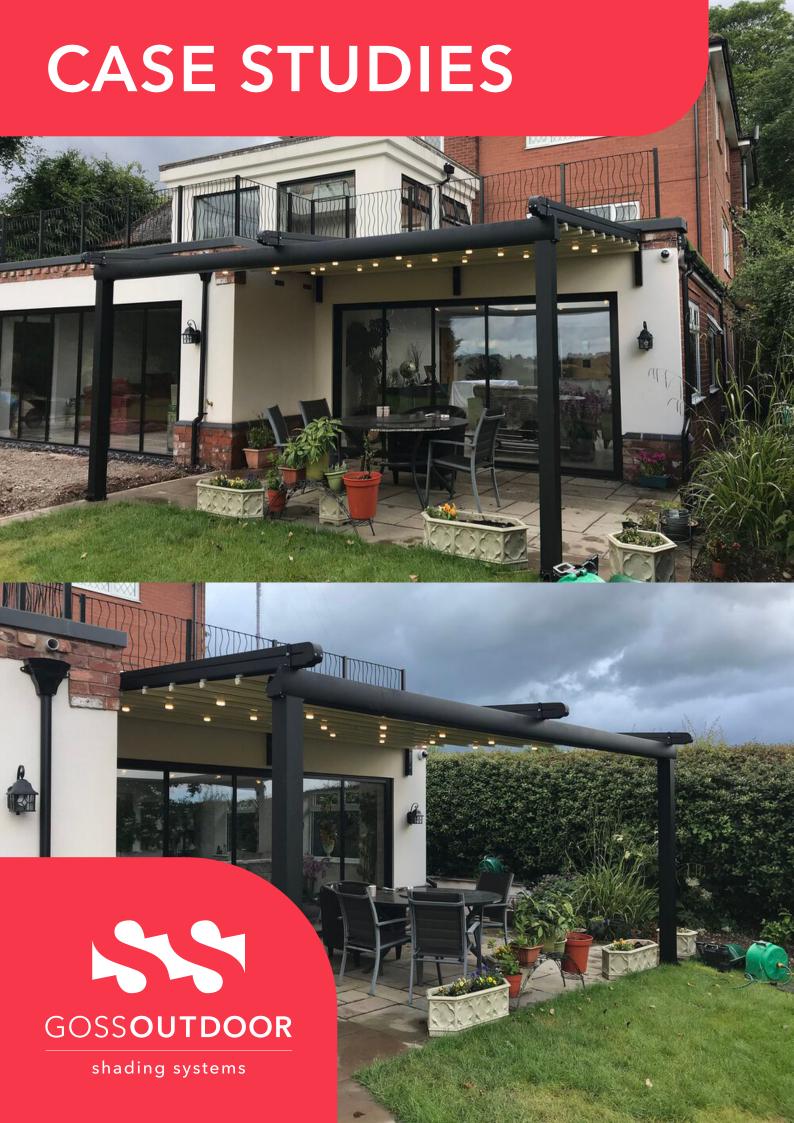

SUTTON COLDFIELD PROJECT BIRMINGAM | SUBULATE QUERCUS MINIMA | Retractable Pergola

The SUBULATE | Quercus Minima is truly our most sought-after and popular shading system from the 'Retractable Pergolas' series. The tilted straight top is a classic design that is able to blend in with many outdoor features and architectural landscapes - not to mention that this is also a perfect product which suits most budgets.

## **TECHNICAL INFORMATION**

Category: Retractable Pergola Systems

**Product:** SUBULATE | Quercus Minima

**Lighting:** Integrated LED Lighting System

A. Unit C, Canalside North, John Gilbert Way, Trafford Park Manchester M17 1UP, United Kingdom T. +44 (0) 800 689 4549