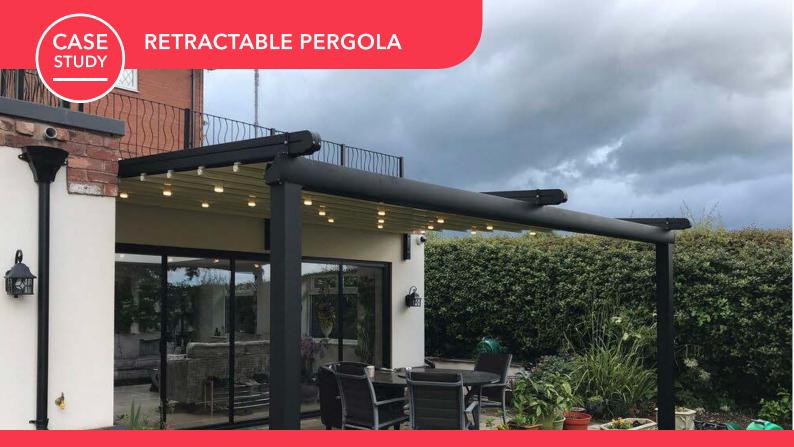

SUTTON COLDFIELD PROJECT BIRMINGAM | SUBULATE QUERCUS MINIMA | Retractable Pergola

The SUBULATE | Quercus Minima is truly our most sought-after and popular shading system from the 'Retractable Pergolas' series. The tilted straight top is a classic design that is able to blend in with many outdoor features and architectural landscapes - not to mention that this is also a perfect product which suits most budgets.

## **TECHNICAL INFORMATION**

Category: Retractable Pergola Systems

**Product:** SUBULATE | Quercus Minima

**Lighting:** Integrated LED Lighting System

A. Unit C, Canalside North, John Gilbert Way, Trafford Park Manchester M17 1UP, United Kingdom T. +44 (0) 800 689 4549