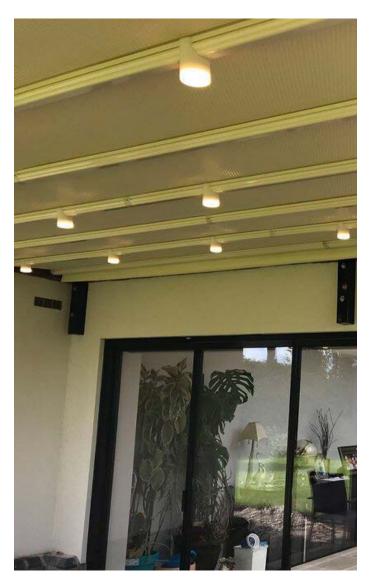

## **TECHNICAL INFORMATION**

Category: Retractable Pergola Systems

**Product:** SUBULATE | Quercus Minima

**Lighting:** Integrated LED Lighting System

A. Unit C, Canalside North, John Gilbert Way, Trafford Park Manchester M17 1UP, United Kingdom T. +44 (0) 800 689 4549