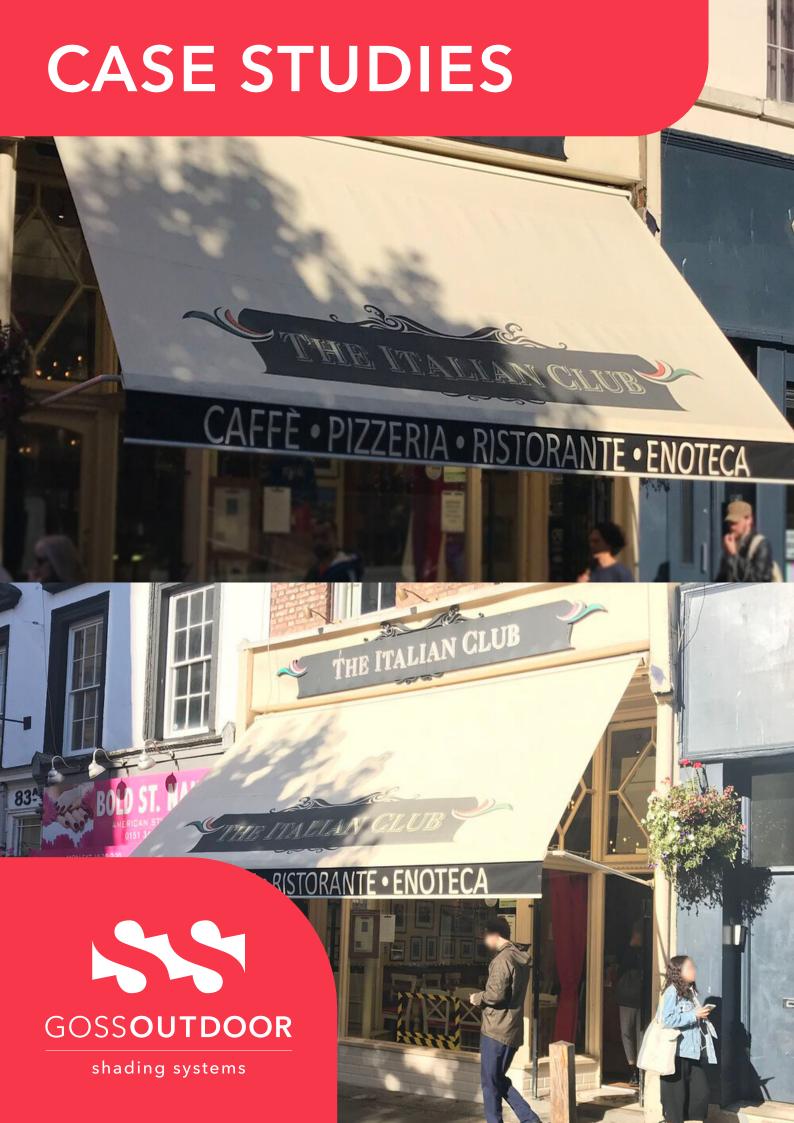

THE ITALIAN CLUB LIVERPOOL | POSEIDON CASSETTE AWNING | Awning System A true classic.

THE ITALIAN CLUB

THE TALIAN CLUB

A RISTORANTE • ENOTECA

The awning installed for this commercial establishment is one of our most traditional styles, the Poseidon awning. This model in particular operates with a crank that turns and extends the awning, a technique used when operating an original style awning with a motorised operation. The cloth picked for this project complements the Italian Club's branding matches the chic feel it possesses, allowing the shop-front to stand out among the crowd of other establishments.