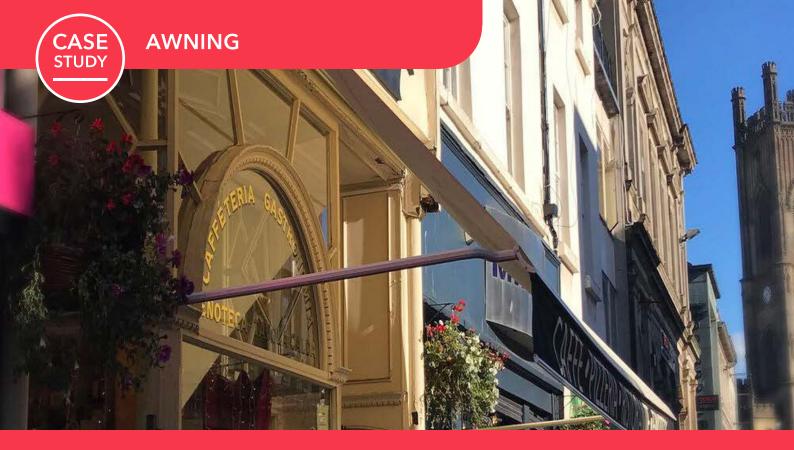

THE ITALIAN CLUB LIVERPOOL | POSEIDON CASSETTE AWNING | Awning System A true classic.

THE ITALIAN CLUB

THE TALIAN CLUB

A RISTORANTE • ENOTECA

The awning installed for this commercial establishment is one of our most traditional styles, the Poseidon awning. This model in particular operates with a crank that turns and extends the awning, a technique used when operating an original style awning with a motorised operation. The cloth picked for this project complements the Italian Club's branding matches the chic feel it possesses, allowing the shop-front to stand out among the crowd of other establishments.