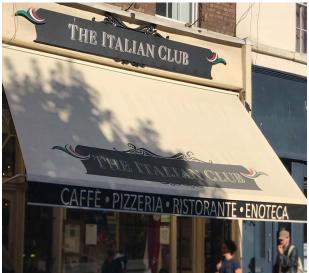

THE ITALIAN CLUB LIVERPOOL | POSEIDON CASSETTE AWNING | Awning System A true classic.

THE ITALIAN CLUB

THE TALIAN CLUB

A RISTORANTE • ENOTECA

The awning installed for this commercial establishment is one of our most traditional styles, the Poseidon awning. This model in particular operates with a crank that turns and extends the awning, a technique used when operating an original style awning with a motorised operation. The cloth picked for this project complements the Italian Club's branding matches the chic feel it possesses, allowing the shop-front to stand out among the crowd of other establishments.