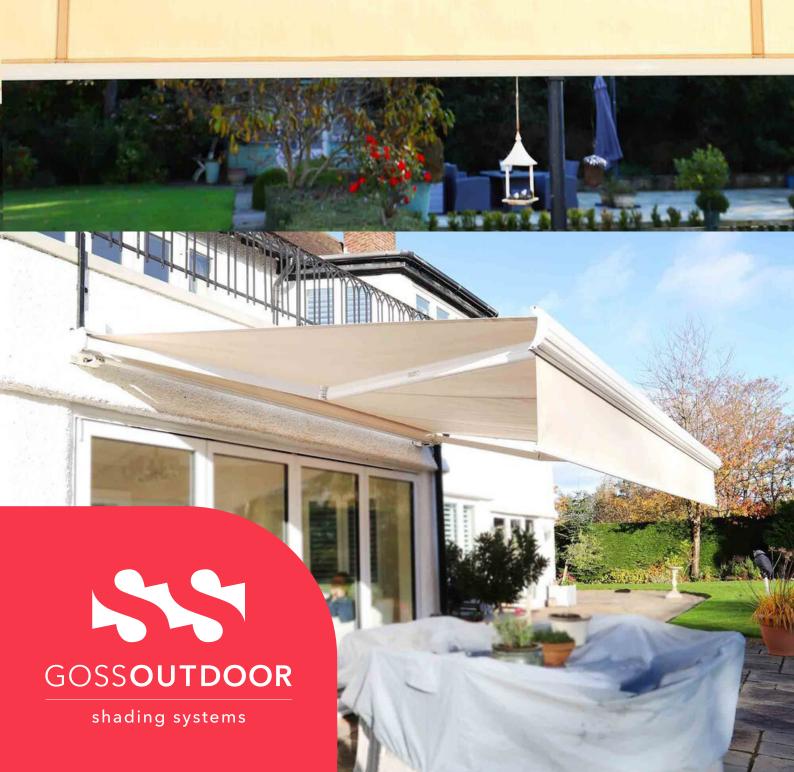

## CASE STUDIES

WIRRAL PROJECT LIVERPOOL | ORION CASSETTE AWNING | Awning System The classic Orion Awning

A unique and one of a kind pars cassette project was completed for a Mr Noah F. in London, for his extended outdoor area. He wanted the awning orion cassette for the reasons that he had a more compact space and area to cover, he liked something to retract whenever it is sunny or rainy, to enjoy his lounging and BBQ space whenever he desires.