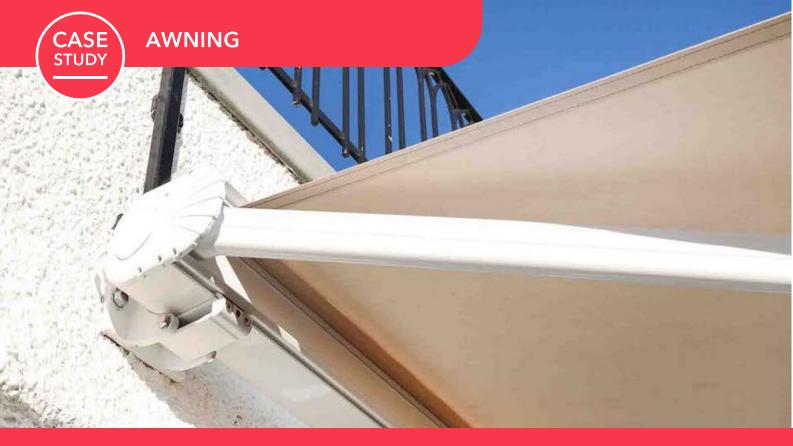

## CASE STUDIES

WIRRAL PROJECT LIVERPOOL | ORION CASSETTE AWNING | Awning System The classic Orion Awning

A unique and one of a kind pars cassette project was completed for a Mr Noah F. in London, for his extended outdoor area. He wanted the awning orion cassette for the reasons that he had a more compact space and area to cover, he liked something to retract whenever it is sunny or rainy, to enjoy his lounging and BBQ space whenever he desires.

## **TECHNICAL INFORMATION**

Category: Awning Systems

**Product:** Orion Cassette Awning

RAL: 9016 Traffic White Gloss Surface Finish

Fabric: Acrilla A-117 Cream

Sensor: SOMFY Vibration Sensor

A. Unit C, Canalside North, John Gilbert Way, Trafford Park Manchester M17 1UP, United Kingdom **T.** +44 (0) 800 689 4549