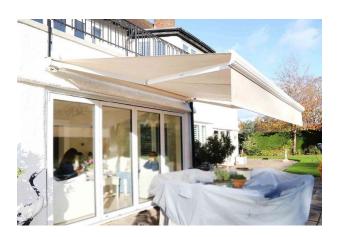

## CASE STUDIES

WIRRAL PROJECT LIVERPOOL | ORION CASSETTE AWNING | Awning System The classic Orion Awning

A unique and one of a kind pars cassette project was completed for a Mr Noah F. in London, for his extended outdoor area. He wanted the awning orion cassette for the reasons that he had a more compact space and area to cover, he liked something to retract whenever it is sunny or rainy, to enjoy his lounging and BBQ space whenever he desires.