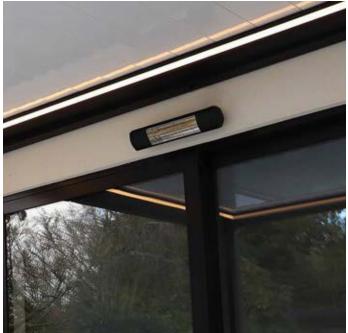

**Lighting:** LED Lighting System, 8 WATT / Integrated & Linear

**Projection:** 4669mm

**Width:** 3500mm

**Special Features:** Z-Slide Sliding Glass System

A. Unit C, Canalside North, John Gilbert Way, Trafford Park Manchester M17 1UP, United Kingdom T. +44 (0) 800 689 4549