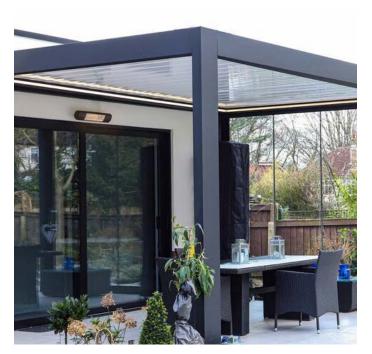

WOOLTON PROJECT LIVERPOOL | Zeus Independent | Bioclimatic Pergola

GOSS Outdoor continues to bring useful solutions to outdoor areas with a rich range of pergola systems. We installed an amazing Zeus Independent system with a sliding door feature for one of our customer's private garden in Liverpool. We received very good reviews after the installation. Our client told us that he is very satisfied with the product and also very pleased with the service provided by our office and installation teams.

## **TECHNICAL INFORMATION**

Category: Bioclimatic Pergola Systems

**Product:** Zeus Independet

Aluminium: RAL 9005 Jet Black with Sand Paper Texture Finish

Aluminium Louvres: RAL 9016 Traffic White with Gloss Surface Finish

**Lighting:** LED Lighting System, 8 WATT / Integrated & Linear

**Projection:** 4669mm

**Width:** 3500mm

**Special Features:** Z-Slide Sliding Glass System

A. Unit C, Canalside North, John Gilbert Way, Trafford Park Manchester M17 1UP, United Kingdom T. +44 (0) 800 689 4549