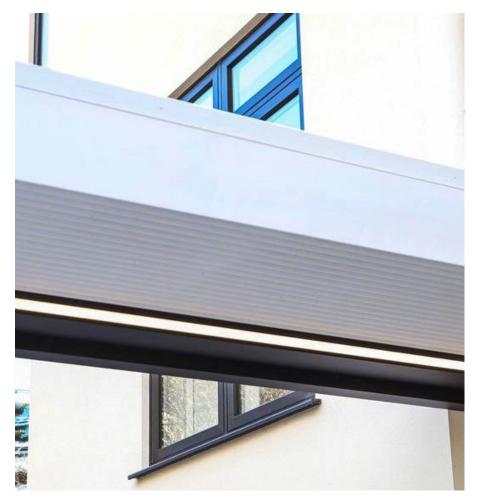

WOOLTON PROJECT LIVERPOOL | Zeus Independent | Bioclimatic Pergola

GOSS Outdoor continues to bring useful solutions to outdoor areas with a rich range of pergola systems. We installed an amazing Zeus Independent system with a sliding door feature for one of our customer's private garden in Liverpool. We received very good reviews after the installation. Our client told us that he is very satisfied with the product and also very pleased with the service provided by our office and installation teams.

## **TECHNICAL INFORMATION**

Category: Bioclimatic Pergola Systems

**Product:** Zeus Independet

Aluminium: RAL 9005 Jet Black with Sand Paper Texture Finish

Aluminium Louvres: RAL 9016 Traffic White with Gloss Surface Finish

**Lighting:** LED Lighting System, 8 WATT / Integrated & Linear

**Projection:** 4669mm

**Width:** 3500mm

**Special Features:** Z-Slide Sliding Glass System

A. Unit C, Canalside North, John Gilbert Way, Trafford Park Manchester M17 1UP, United Kingdom T. +44 (0) 800 689 4549