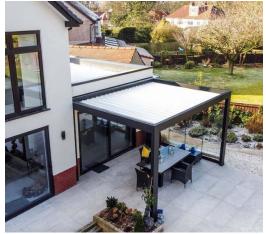

WOOLTON PROJECT LIVERPOOL | Zeus Independent | Bioclimatic Pergola

GOSS Outdoor continues to bring useful solutions to outdoor areas with a rich range of pergola systems. We installed an amazing Zeus Independent system with a sliding door feature for one of our customer's private garden in Liverpool. We received very good reviews after the installation. Our client told us that he is very satisfied with the product and also very pleased with the service provided by our office and installation teams.

## **TECHNICAL INFORMATION**

Category: Bioclimatic Pergola Systems

**Product:** Zeus Independet

Aluminium: RAL 9005 Jet Black with Sand Paper Texture Finish

Aluminium Louvres: RAL 9016 Traffic White with Gloss Surface Finish

**Lighting:** LED Lighting System, 8 WATT / Integrated & Linear

**Projection:** 4669mm

**Width:** 3500mm

**Special Features:** Z-Slide Sliding Glass System

A. Unit C, Canalside North, John Gilbert Way, Trafford Park Manchester M17 1UP, United Kingdom T. +44 (0) 800 689 4549