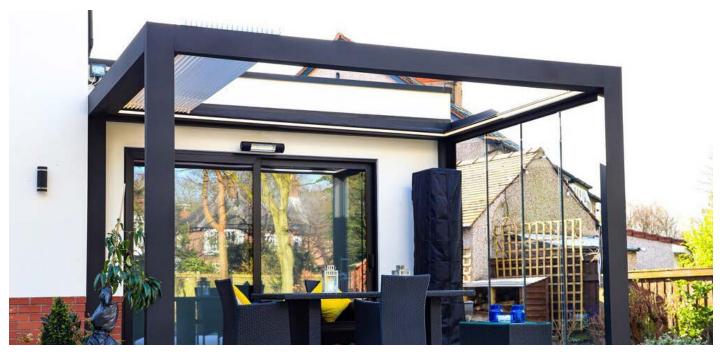

WOOLTON PROJECT LIVERPOOL | Zeus Independent | Bioclimatic Pergola

GOSS Outdoor continues to bring useful solutions to outdoor areas with a rich range of pergola systems. We installed an amazing Zeus Independent system with a sliding door feature for one of our customer's private garden in Liverpool. We received very good reviews after the installation. Our client told us that he is very satisfied with the product and also very pleased with the service provided by our office and installation teams.

## **TECHNICAL INFORMATION**

Category: Bioclimatic Pergola Systems

**Product:** Zeus Independet

Aluminium: RAL 9005 Jet Black with Sand Paper Texture Finish

Aluminium Louvres: RAL 9016 Traffic White with Gloss Surface Finish

**Lighting:** LED Lighting System, 8 WATT / Integrated & Linear

**Projection:** 4669mm

**Width:** 3500mm

**Special Features:** Z-Slide Sliding Glass System

A. Unit C, Canalside North, John Gilbert Way, Trafford Park Manchester M17 1UP, United Kingdom T. +44 (0) 800 689 4549