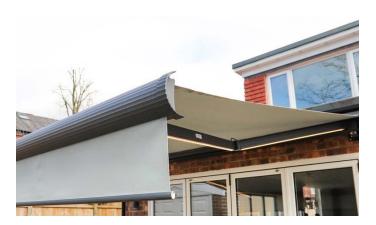

In this project, The fabric choice of the awning was Sattler Elements collection 314-941 | 120. The aluminium louvres were chosen as RAL 7421 Grey Camouflage with Sand Paper Texture Finish.

## **TECHNICAL INFORMATION**

**Category:** Awning Systems

**Product:** Orion Plus Luxe Cassette Awning

**Width:** 3500mm

Projection: 3000mm

Aluminium: RAL 7421 Grey Camouflage with Sand

Paper Texture Finish