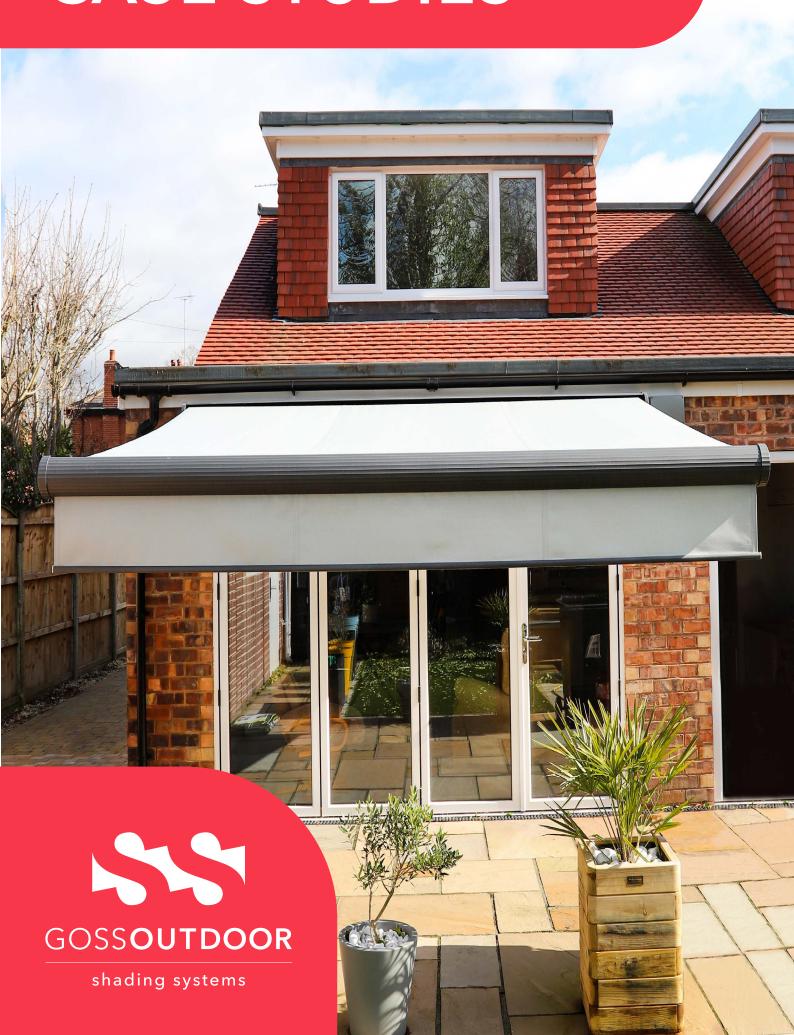

## **CASE STUDIES**

WORSLEY PROJECT, GREATER MANCHESTER | Orion Plus Luxe | Cassette Awning

Orion Plus Luxe Cassette awning is our all-in-one awning model that has been installed in our clients garden in the Greater Manchester area.

The awning with LED integration allows endless hours of pleasure after the sun goes down.

Orion Plus Luxe series system comes with a Retractable & Ready to Mount system, complemented by a chosen fabric via you from GOSS Outdoor. This product comes as a standard motorised operation with remote control.

In this project, The fabric choice of the awning was Sattler Elements collection 314-941 | 120. The aluminium louvres were chosen as RAL 7421 Grey Camouflage with Sand Paper Texture Finish.