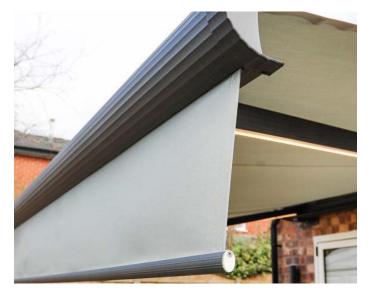

In this project, The fabric choice of the awning was Sattler Elements collection 314-941 | 120. The aluminium louvres were chosen as RAL 7421 Grey Camouflage with Sand Paper Texture Finish.

## **TECHNICAL INFORMATION**

**Category:** Awning Systems

**Product:** Orion Plus Luxe Cassette Awning

**Width:** 3500mm

Projection: 3000mm

Aluminium: RAL 7421 Grey Camouflage with Sand

Paper Texture Finish

**Fabric Choice:** Sattler Solution Dyed Acrylic Fabric |

Elements Collection 314-941 | 120

**Lighting:** 8W LED Linear Lighting System Integrated & Linear (with optional Dimmer switch via remote control