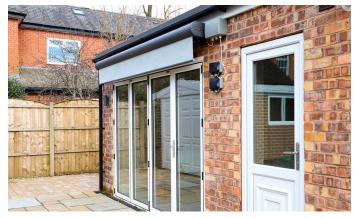

## **CASE STUDIES**

WORSLEY PROJECT, GREATER MANCHESTER | Orion Plus Luxe | Cassette Awning

Orion Plus Luxe Cassette awning is our all-in-one awning model that has been installed in our clients garden in the Greater Manchester area.

The awning with LED integration allows endless hours of pleasure after the sun goes down.

Orion Plus Luxe series system comes with a Retractable & Ready to Mount system, complemented by a chosen fabric via you from GOSS Outdoor. This product comes as a standard motorised operation with remote control.