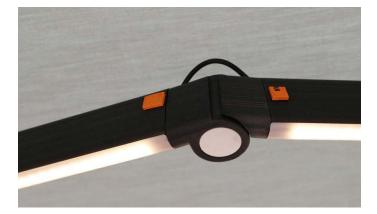

The awning with LED integration allows endless hours of pleasure after the sun goes down.

Orion Plus Luxe series system comes with a Retractable & Ready to Mount system, complemented by a chosen fabric via you from GOSS Outdoor. This product comes as a standard motorised operation with remote control.

**Fabric Choice:** Sattler Solution Dyed Acrylic Fabric |

Elements Collection 314-941 | 120

**Lighting:** 8W LED Linear Lighting System Integrated & Linear (with optional Dimmer switch via remote control