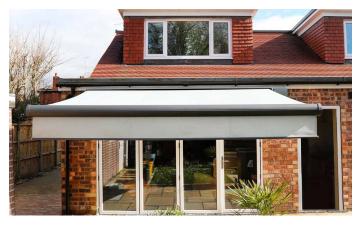

## **CASE STUDIES**

WORSLEY PROJECT, GREATER MANCHESTER | Orion Plus Luxe | Cassette Awning

Orion Plus Luxe Cassette awning is our all-in-one awning model that has been installed in our clients garden in the Greater Manchester area.

The awning with LED integration allows endless hours of pleasure after the sun goes down.

Orion Plus Luxe series system comes with a Retractable & Ready to Mount system, complemented by a chosen fabric via you from GOSS Outdoor. This product comes as a standard motorised operation with remote control.

In this project, The fabric choice of the awning was Sattler Elements collection 314-941 | 120. The aluminium louvres were chosen as RAL 7421 Grey Camouflage with Sand Paper Texture Finish.