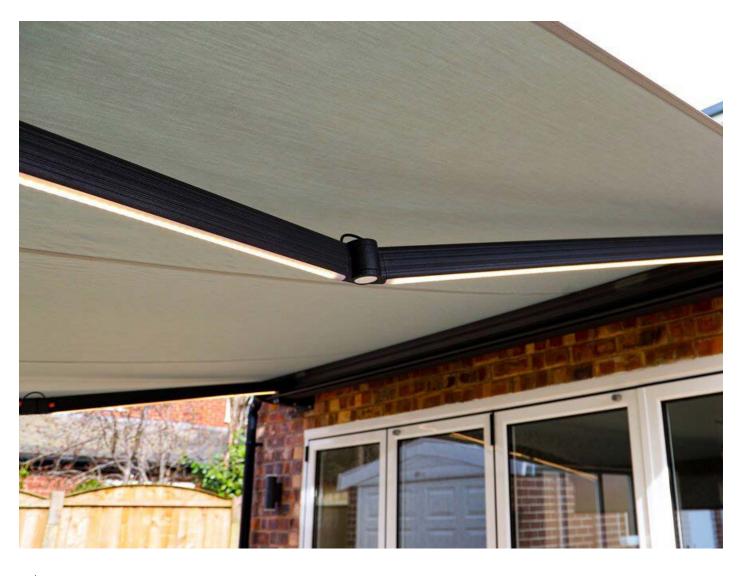

The awning with LED integration allows endless hours of pleasure after the sun goes down.

Orion Plus Luxe series system comes with a Retractable & Ready to Mount system, complemented by a chosen fabric via you from GOSS Outdoor. This product comes as a standard motorised operation with remote control.

**Fabric Choice:** Sattler Solution Dyed Acrylic Fabric |

Elements Collection 314-941 | 120

**Lighting:** 8W LED Linear Lighting System Integrated & Linear (with optional Dimmer switch via remote control