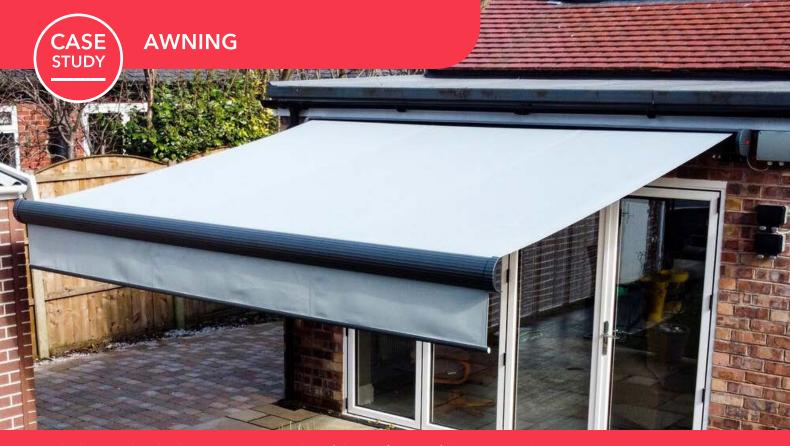

## **CASE STUDIES**

WORSLEY PROJECT, GREATER MANCHESTER | Orion Plus Luxe | Cassette Awning

Orion Plus Luxe Cassette awning is our all-in-one awning model that has been installed in our clients garden in the Greater Manchester area.

The awning with LED integration allows endless hours of pleasure after the sun goes down.

Orion Plus Luxe series system comes with a Retractable & Ready to Mount system, complemented by a chosen fabric via you from GOSS Outdoor. This product comes as a standard motorised operation with remote control.

In this project, The fabric choice of the awning was Sattler Elements collection 314-941 | 120. The aluminium louvres were chosen as RAL 7421 Grey Camouflage with Sand Paper Texture Finish.

## **TECHNICAL INFORMATION**

**Category:** Awning Systems

**Product:** Orion Plus Luxe Cassette Awning

**Width:** 3500mm

Projection: 3000mm

Aluminium: RAL 7421 Grey Camouflage with Sand

Paper Texture Finish