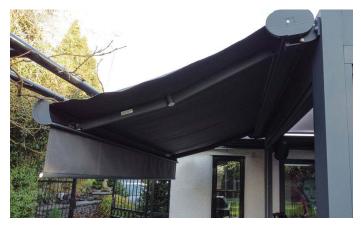

WORSLEY PROJECT, GREATER MANCHESTER | Orion Cassette Awning
Another beautifully finished project has been added to one of our previous projects!

This gorgeous Orion cassette awning has allowed an extension onto our previous Zeus project to allow that extra bit of shelter for this relaxing barbecue and lounging area.

This simple addition of such a classic, gorgeous awning has provided that extra bit of luxury and security to our lovely customer. The ability to attach the awning to the previously installed Zeus in the same RAL colour, and similar fabric colour, has allowed for a beautifully finished, seamless transition from the bioclimatic system to the awning.

## **TECHNICAL INFORMATION**

Category: Awning Systems

**Product:** Orion Cassette Awning

**Width:** 3805mm

**Projection:** 1500mm

Aluminium: RAL 7016 Anthracite Grey Sand Paper Texture Finish

Fabric Choice: Sattler | Solution Dyed Acrylic Fabric, Elements Collection 314 398 120