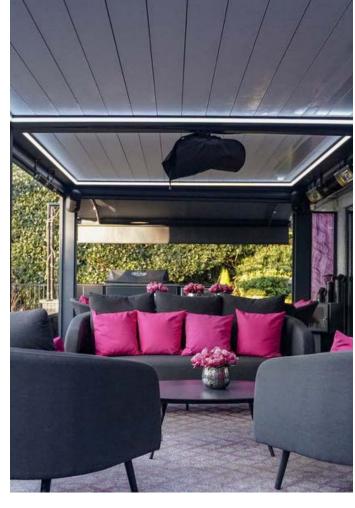

WORSLEY PROJECT, GREATER MANCHESTER | Orion Cassette Awning
Another beautifully finished project has been added to one of our previous projects!

This gorgeous Orion cassette awning has allowed an extension onto our previous Zeus project to allow that extra bit of shelter for this relaxing barbecue and lounging area.

This simple addition of such a classic, gorgeous awning has provided that extra bit of luxury and security to our lovely customer. The ability to attach the awning to the previously installed Zeus in the same RAL colour, and similar fabric colour, has allowed for a beautifully finished, seamless transition from the bioclimatic system to the awning.