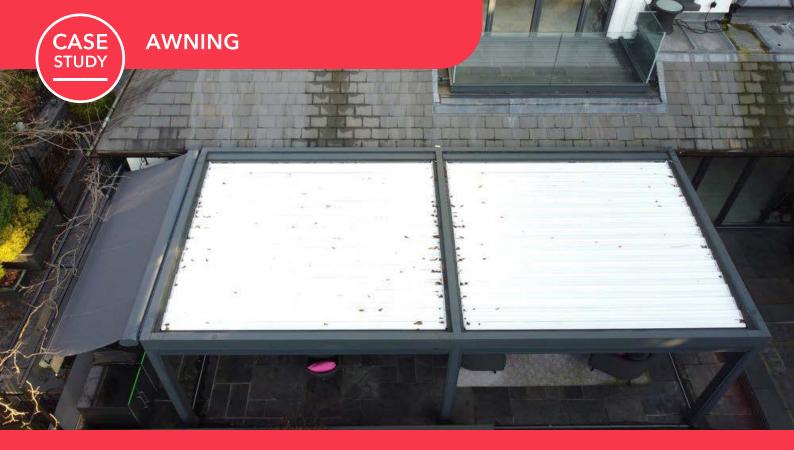

WORSLEY PROJECT, GREATER MANCHESTER | Orion Cassette Awning
Another beautifully finished project has been added to one of our previous projects!

This gorgeous Orion cassette awning has allowed an extension onto our previous Zeus project to allow that extra bit of shelter for this relaxing barbecue and lounging area.

This simple addition of such a classic, gorgeous awning has provided that extra bit of luxury and security to our lovely customer. The ability to attach the awning to the previously installed Zeus in the same RAL colour, and similar fabric colour, has allowed for a beautifully finished, seamless transition from the bioclimatic system to the awning.

## **TECHNICAL INFORMATION**

Category: Awning Systems

**Product:** Orion Cassette Awning

**Width:** 3805mm

**Projection:** 1500mm

Aluminium: RAL 7016 Anthracite Grey Sand Paper Texture Finish

Fabric Choice: Sattler | Solution Dyed Acrylic Fabric, Elements Collection 314 398 120