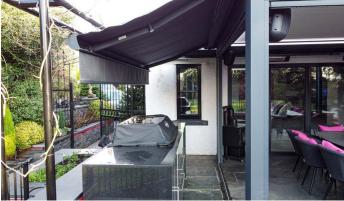

WORSLEY PROJECT, GREATER MANCHESTER | Orion Cassette Awning
Another beautifully finished project has been added to one of our previous projects!

This gorgeous Orion cassette awning has allowed an extension onto our previous Zeus project to allow that extra bit of shelter for this relaxing barbecue and lounging area.

This simple addition of such a classic, gorgeous awning has provided that extra bit of luxury and security to our lovely customer. The ability to attach the awning to the previously installed Zeus in the same RAL colour, and similar fabric colour, has allowed for a beautifully finished, seamless transition from the bioclimatic system to the awning.