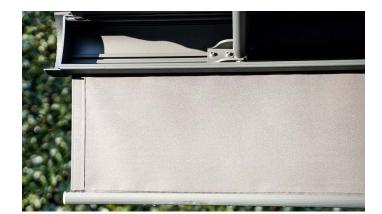

## **TECHNICAL INFORMATION**

Category: Awning Systems

**Product:** Orion Cassette Awning

**Width:** 3805mm

**Projection:** 1500mm

Aluminium: RAL 7016 Anthracite Grey Sand Paper Texture Finish

Fabric Choice: Sattler | Solution Dyed Acrylic Fabric, Elements Collection 314 398 120