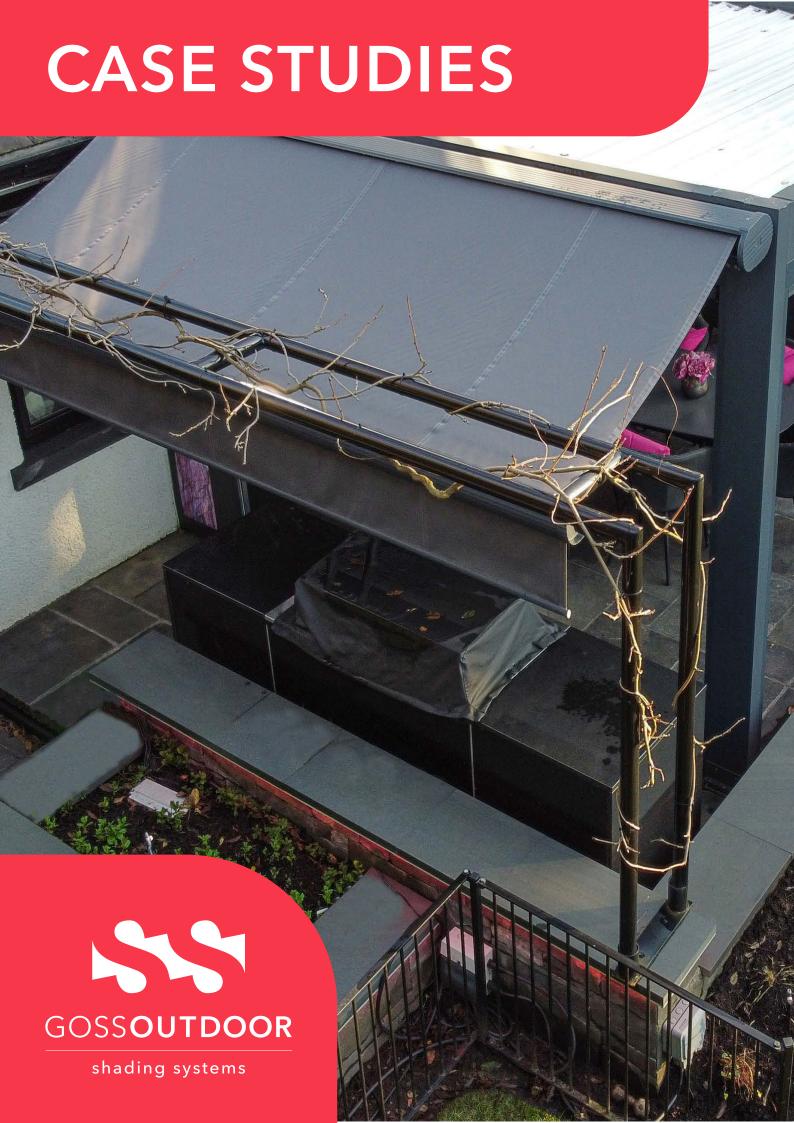

WORSLEY PROJECT, GREATER MANCHESTER | Orion Cassette Awning
Another beautifully finished project has been added to one of our previous projects!

This gorgeous Orion cassette awning has allowed an extension onto our previous Zeus project to allow that extra bit of shelter for this relaxing barbecue and lounging area.

This simple addition of such a classic, gorgeous awning has provided that extra bit of luxury and security to our lovely customer. The ability to attach the awning to the previously installed Zeus in the same RAL colour, and similar fabric colour, has allowed for a beautifully finished, seamless transition from the bioclimatic system to the awning.