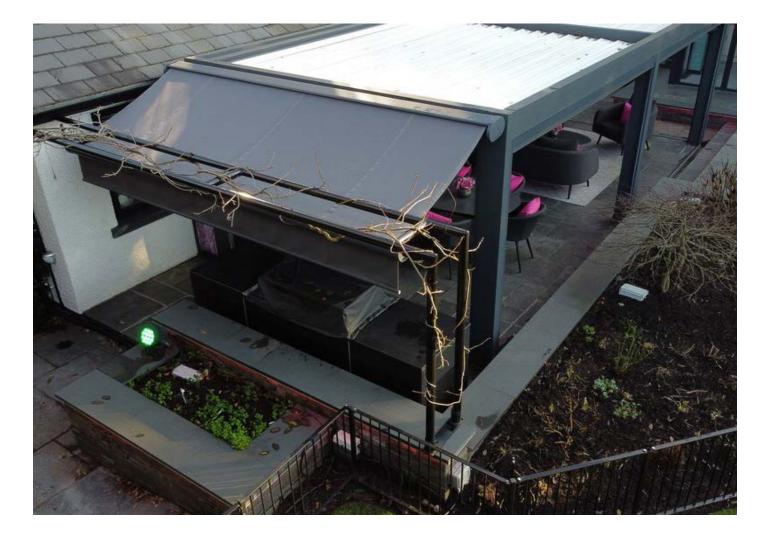

WORSLEY PROJECT, GREATER MANCHESTER | Orion Cassette Awning
Another beautifully finished project has been added to one of our previous projects!

This gorgeous Orion cassette awning has allowed an extension onto our previous Zeus project to allow that extra bit of shelter for this relaxing barbecue and lounging area.

This simple addition of such a classic, gorgeous awning has provided that extra bit of luxury and security to our lovely customer. The ability to attach the awning to the previously installed Zeus in the same RAL colour, and similar fabric colour, has allowed for a beautifully finished, seamless transition from the bioclimatic system to the awning.