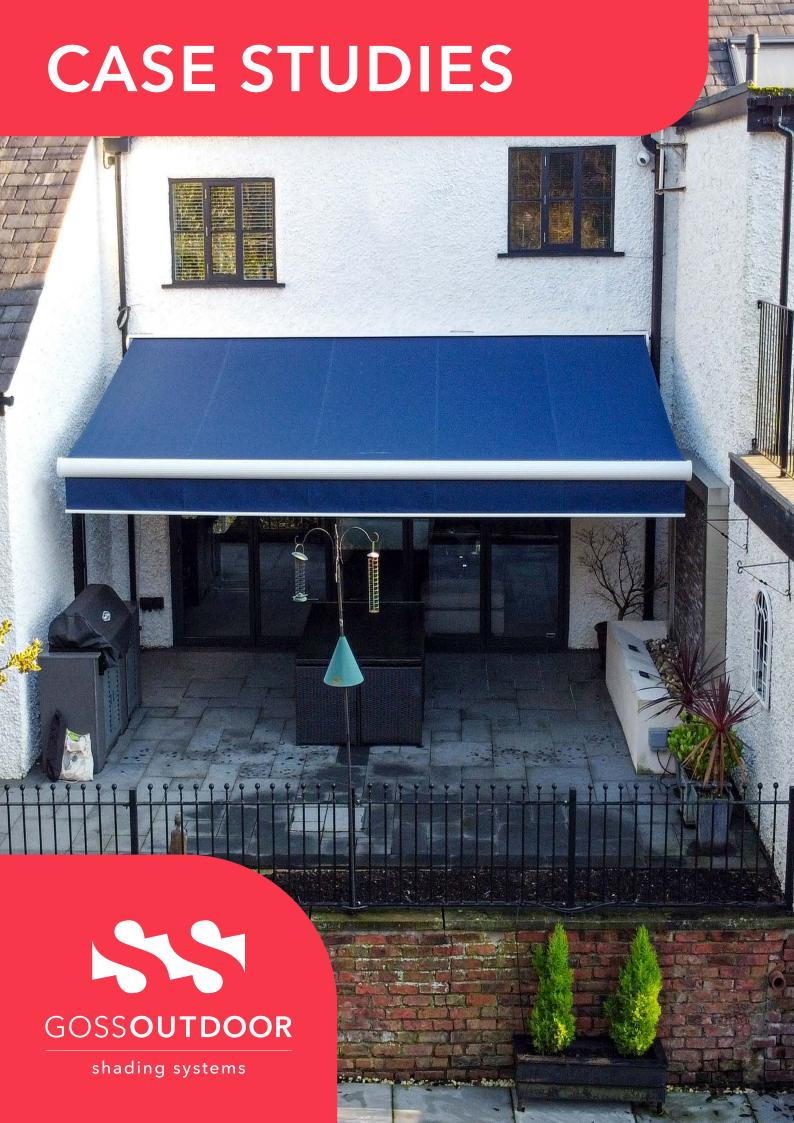

WORSLEY PROJECT, GREATER MANCHESTER | Orion Plus Cassette Awning

On this beautiful project we have installed the masculine system the Pars Plus awning that ticks all the right boxes.

Our Orion Plus awning has created a cosy sheltered space that our clients can relax under and look out over their stunning scenery, installed with a fabulous 314 414 120 blue coloured fabric, it really creates a pop around the customers neutral coloured home.

This awning has created a cool, comfortable living space with a dash of luxury. Our contemporary outdoor shading systems are a great addition to a residential area such as this one or even a commercial area. Make your outdoor area yours, and add a bit of personality with one of our awnings choose from our gorgeous selection of sattler fabrics and add any additional products such as heaters or sensors. Do the best for your garden!

## **TECHNICAL INFORMATION**

**Category:** Awning Systems

**Product:** Orion Plus Cassette Awning

**Width:** 5930mm

**Projection:** 3500mm

Aluminium: RAL 9016 Traffic White Matte Surface Finish

Fabric Choice: Sattler | Solution Dyed Acrylic Fabric, 314 414 120