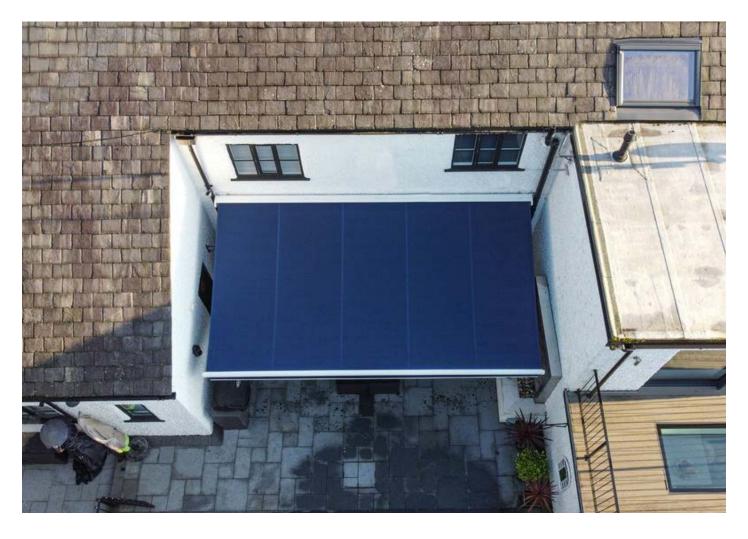

WORSLEY PROJECT, GREATER MANCHESTER | Orion Plus Cassette Awning

On this beautiful project we have installed the masculine system the Pars Plus awning that ticks all the right boxes.

Our Orion Plus awning has created a cosy sheltered space that our clients can relax under and look out over their stunning scenery, installed with a fabulous 314 414 120 blue coloured fabric, it really creates a pop around the customers neutral coloured home.

This awning has created a cool, comfortable living space with a dash of luxury. Our contemporary outdoor shading systems are a great addition to a residential area such as this one or even a commercial area. Make your outdoor area yours, and add a bit of personality with one of our awnings choose from our gorgeous selection of sattler fabrics and add any additional products such as heaters or sensors. Do the best for your garden!

## **TECHNICAL INFORMATION**

**Category:** Awning Systems

**Product:** Orion Plus Cassette Awning

**Width:** 5930mm

**Projection:** 3500mm

Aluminium: RAL 9016 Traffic White Matte Surface Finish

Fabric Choice: Sattler | Solution Dyed Acrylic Fabric, 314 414 120