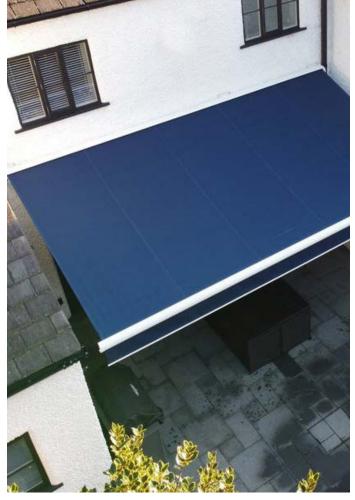

WORSLEY PROJECT, GREATER MANCHESTER | Orion Plus Cassette Awning

On this beautiful project we have installed the masculine system the Pars Plus awning that ticks all the right boxes.

Our Orion Plus awning has created a cosy sheltered space that our clients can relax under and look out over their stunning scenery, installed with a fabulous 314 414 120 blue coloured fabric, it really creates a pop around the customers neutral coloured home.

This awning has created a cool, comfortable living space with a dash of luxury. Our contemporary outdoor shading systems are a great addition to a residential area such as this one or even a commercial area. Make your outdoor area yours, and add a bit of personality with one of our awnings choose from our gorgeous selection of sattler fabrics and add any additional products such as heaters or sensors. Do the best for your garden!

## **TECHNICAL INFORMATION**

**Category:** Awning Systems

**Product:** Orion Plus Cassette Awning

**Width:** 5930mm

**Projection:** 3500mm

Aluminium: RAL 9016 Traffic White Matte Surface Finish

Fabric Choice: Sattler | Solution Dyed Acrylic Fabric, 314 414 120