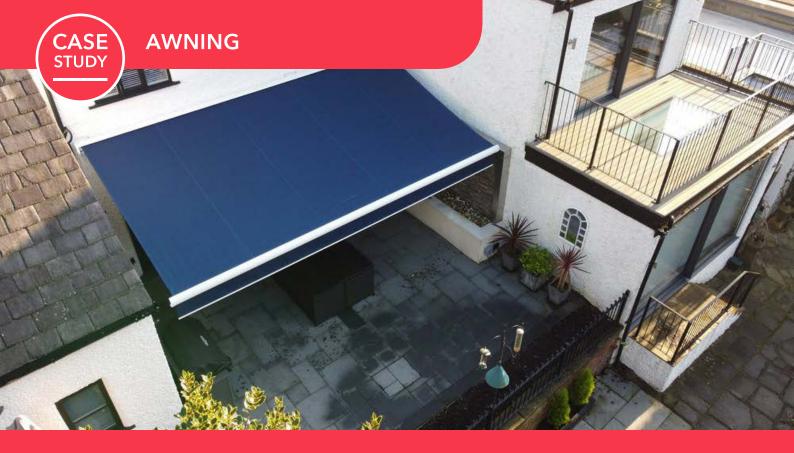

WORSLEY PROJECT, GREATER MANCHESTER | Orion Plus Cassette Awning

On this beautiful project we have installed the masculine system the Pars Plus awning that ticks all the right boxes.

Our Orion Plus awning has created a cosy sheltered space that our clients can relax under and look out over their stunning scenery, installed with a fabulous 314 414 120 blue coloured fabric, it really creates a pop around the customers neutral coloured home.

This awning has created a cool, comfortable living space with a dash of luxury. Our contemporary outdoor shading systems are a great addition to a residential area such as this one or even a commercial area. Make your outdoor area yours, and add a bit of personality with one of our awnings choose from our gorgeous selection of sattler fabrics and add any additional products such as heaters or sensors. Do the best for your garden!

## **TECHNICAL INFORMATION**

**Category:** Awning Systems

**Product:** Orion Plus Cassette Awning

**Width:** 5930mm

**Projection:** 3500mm

Aluminium: RAL 9016 Traffic White Matte Surface Finish

Fabric Choice: Sattler | Solution Dyed Acrylic Fabric, 314 414 120