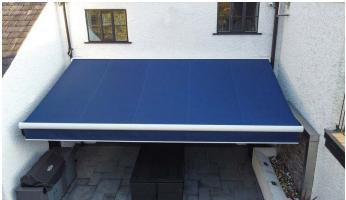

WORSLEY PROJECT, GREATER MANCHESTER | Orion Plus Cassette Awning

On this beautiful project we have installed the masculine system the Pars Plus awning that ticks all the right boxes.

Our Orion Plus awning has created a cosy sheltered space that our clients can relax under and look out over their stunning scenery, installed with a fabulous 314 414 120 blue coloured fabric, it really creates a pop around the customers neutral coloured home.

This awning has created a cool, comfortable living space with a dash of luxury. Our contemporary outdoor shading systems are a great addition to a residential area such as this one or even a commercial area. Make your outdoor area yours, and add a bit of personality with one of our awnings choose from our gorgeous selection of sattler fabrics and add any additional products such as heaters or sensors. Do the best for your garden!

## **TECHNICAL INFORMATION**

**Category:** Awning Systems

**Product:** Orion Plus Cassette Awning

**Width:** 5930mm

**Projection:** 3500mm

Aluminium: RAL 9016 Traffic White Matte Surface Finish

Fabric Choice: Sattler | Solution Dyed Acrylic Fabric, 314 414 120