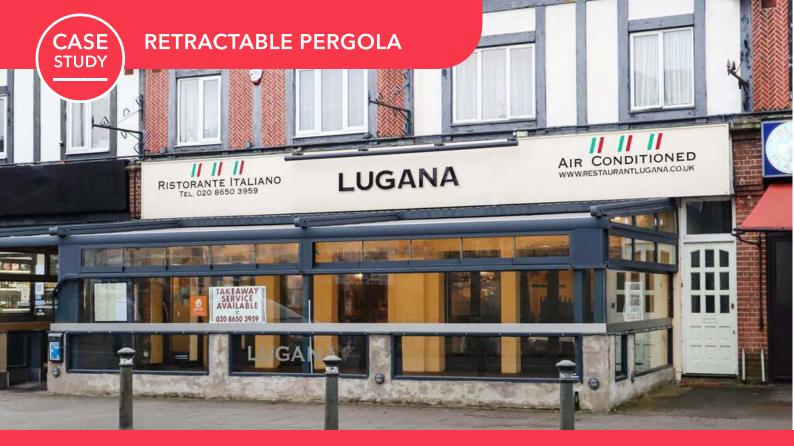

LUGANA BECKENHAM PROJECT GREATER LONDON | SUBULATE ULMUS | Retractable Pergola

A project just as prestigious as the commercial estate it's based on. We are proud to announce that yet another project has been signed off and we are leaving it behind with good memories, great feedback and an excellent outcome. The Subulate Ulmus which was commissioned originally by the 'Lugana Italian Restaurant' in Beckenham, London gave our crew the opportunity to visit their commercial property for the installation of their grandeur shading system, completing it just over the weekend.

The client, DC, has stated that he was very pleased with this product and the installation. We recommend the choice of the Subulate Ulmus, as it is an incredibly versatile product that is suitable for both commercial and private properties. The restaurant management said that the seating area is wider now and the customers especially wanted to stay in this outdoor area because it gives a chance to get fresh air. They also said to us the pergola covered by the glazing systems and sliding doors gives a warmer outdoor area in winter.