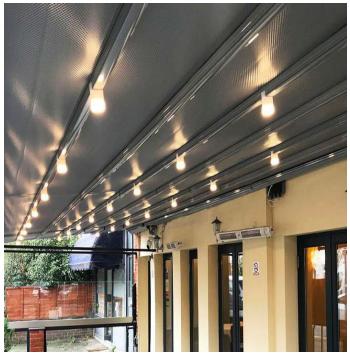

## **TECHNICAL INFORMATION**

Category: Retractable Pergola Systems

Product: SUBULATE | Ulmus

Aluminium: RAL 7016 Anthracite Grey with Texture

Finish

Fabric Choice: SIOEN 8118/7500 Pastel Grey Cubo

Surface

Lighting: 3W Spot LED Lighting System (by Samsung)