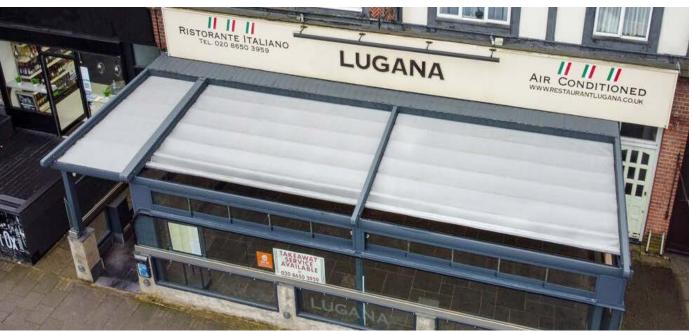

LUGANA BECKENHAM PROJECT GREATER LONDON | SUBULATE ULMUS | Retractable Pergola

A project just as prestigious as the commercial estate it's based on. We are proud to announce that yet another project has been signed off and we are leaving it behind with good memories, great feedback and an excellent outcome. The Subulate Ulmus which was commissioned originally by the 'Lugana Italian Restaurant' in Beckenham, London gave our crew the opportunity to visit their commercial property for the installation of their grandeur shading system, completing it just over the weekend.

The client, DC, has stated that he was very pleased with this product and the installation. We recommend the choice of the Subulate Ulmus, as it is an incredibly versatile product that is suitable for both commercial and private properties. The restaurant management said that the seating area is wider now and the customers especially wanted to stay in this outdoor area because it gives a chance to get fresh air. They also said to us the pergola covered by the glazing systems and sliding doors gives a warmer outdoor area in winter.