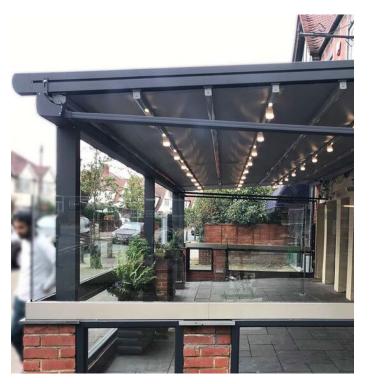

LUGANA BECKENHAM PROJECT GREATER LONDON | SUBULATE ULMUS | Retractable Pergola

A project just as prestigious as the commercial estate it's based on. We are proud to announce that yet another project has been signed off and we are leaving it behind with good memories, great feedback and an excellent outcome. The Subulate Ulmus which was commissioned originally by the 'Lugana Italian Restaurant' in Beckenham, London gave our crew the opportunity to visit their commercial property for the installation of their grandeur shading system, completing it just over the weekend.

## **TECHNICAL INFORMATION**

Category: Retractable Pergola Systems

Product: SUBULATE | Ulmus

Aluminium: RAL 7016 Anthracite Grey with Texture

Finish

Fabric Choice: SIOEN 8118/7500 Pastel Grey Cubo

Surface

Lighting: 3W Spot LED Lighting System (by Samsung)