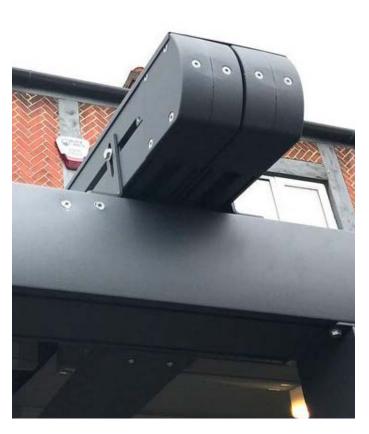

## **TECHNICAL INFORMATION**

Category: Retractable Pergola Systems

Product: SUBULATE | Ulmus

Aluminium: RAL 7016 Anthracite Grey with Texture

Finish

Fabric Choice: SIOEN 8118/7500 Pastel Grey Cubo

Surface

Lighting: 3W Spot LED Lighting System (by Samsung)