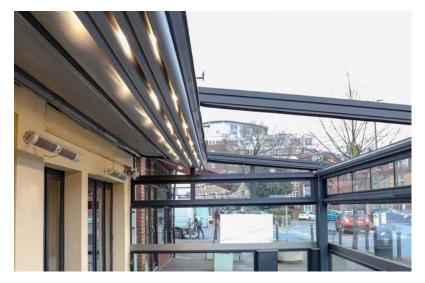

LUGANA BECKENHAM PROJECT GREATER LONDON | SUBULATE ULMUS | Retractable Pergola

A project just as prestigious as the commercial estate it's based on. We are proud to announce that yet another project has been signed off and we are leaving it behind with good memories, great feedback and an excellent outcome. The Subulate Ulmus which was commissioned originally by the 'Lugana Italian Restaurant' in Beckenham, London gave our crew the opportunity to visit their commercial property for the installation of their grandeur shading system, completing it just over the weekend.

## **TECHNICAL INFORMATION**

Category: Retractable Pergola Systems

Product: SUBULATE | Ulmus

Aluminium: RAL 7016 Anthracite Grey with Texture

Finish

Fabric Choice: SIOEN 8118/7500 Pastel Grey Cubo

Surface

Lighting: 3W Spot LED Lighting System (by Samsung)