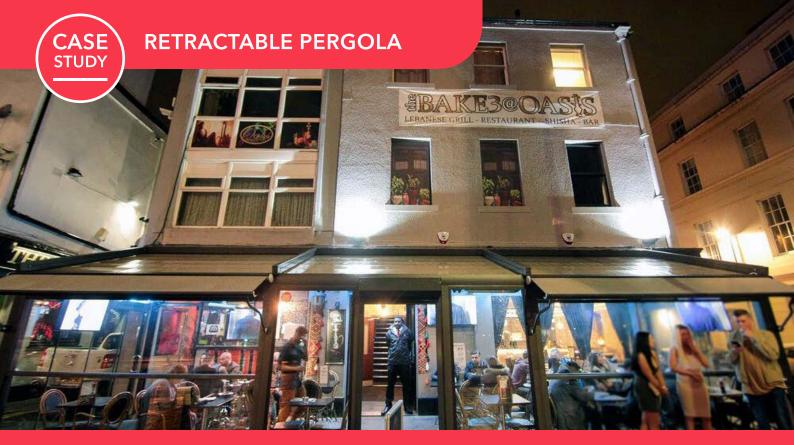

## **CASE STUDIES**

shading systems

OASIS SHISHA BAR & LOUNGE NEWCASTLE PROJECT | SUBULATE QUERCUS MINIMA | Retractable Pergola

We are proud to announce completion of our "SUBULATE | Quercus Minima" Retractable Pergola system in Oasis Shisha Bar and Lounge. With the new look of Oasis, customers will never think about the weather or feel cold while they enjoy the shisha with amazing atmosphere.