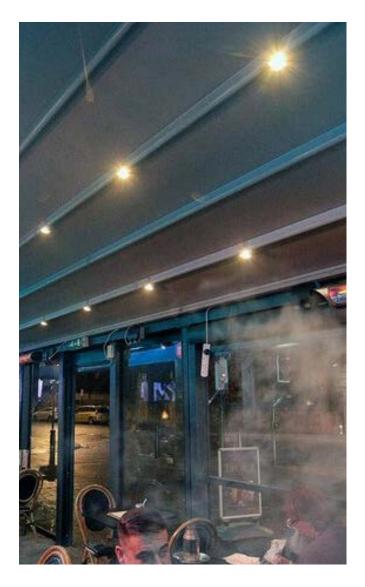

## **CASE STUDIES**

shading systems

OASIS SHISHA BAR & LOUNGE NEWCASTLE PROJECT | SUBULATE QUERCUS MINIMA | Retractable Pergola

We are proud to announce completion of our "SUBULATE | Quercus Minima" Retractable Pergola system in Oasis Shisha Bar and Lounge. With the new look of Oasis, customers will never think about the weather or feel cold while they enjoy the shisha with amazing atmosphere.