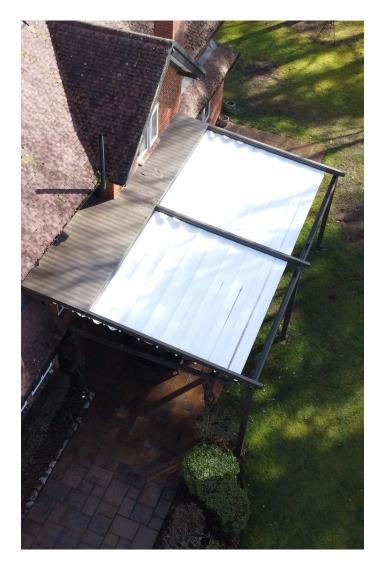

## CASE STUDIES

FARNHAM PROJECT HAMPSHIRE | SUBULATE QUERCUS MINIMA | Retractable Pergola

We have placed another successful installation of a pergola and canopy system under our belt, with the completion of our clients glamorous and brand new pergola Subulate Quercus Minima. The garden ended up looking stunning, with vine leaves attached to the top of the finished and freshly installed pergola system and her outdoor endeavours are all ready to be executed for the approaching autumn months.

## **TECHNICAL INFORMATION**

Category: Retractable Pergola Systems

**Product:** SUBULATE | Quercus Minima

Aluminium: RAL 7016 Sepia Brown Sand Paper with

Texture Finish

Fabric Choice: SIOEN 8118/9002 Ghost White with

Cubo Surface Finish

Width: 8000mm

Projection: 5000mm

A. Unit C, Canalside North, John Gilbert Way, Trafford Park Manchester M17 1UP, United Kingdom **T.** +44 (0) 800 689 4549

E. contact@gossoutdoor.co.uk