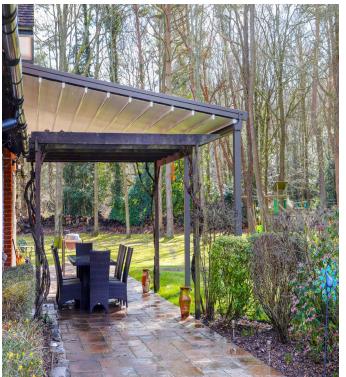

## CASE STUDIES

FARNHAM PROJECT HAMPSHIRE | SUBULATE QUERCUS MINIMA | Retractable Pergola

We have placed another successful installation of a pergola and canopy system under our belt, with the completion of our clients glamorous and brand new pergola Subulate Quercus Minima. The garden ended up looking stunning, with vine leaves attached to the top of the finished and freshly installed pergola system and her outdoor endeavours are all ready to be executed for the approaching autumn months.

Our client Ms KH's comments were as followed: "Very beautiful canopy, professional & friendly staff members and very pleased with our overall GOSS Outdoor experience. Mr Serkan is always friendly, helpful and courteous."