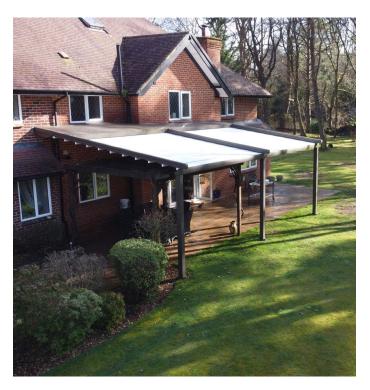

## CASE STUDIES

FARNHAM PROJECT HAMPSHIRE | SUBULATE QUERCUS MINIMA | Retractable Pergola

We have placed another successful installation of a pergola and canopy system under our belt, with the completion of our clients glamorous and brand new pergola Subulate Quercus Minima. The garden ended up looking stunning, with vine leaves attached to the top of the finished and freshly installed pergola system and her outdoor endeavours are all ready to be executed for the approaching autumn months.

## **TECHNICAL INFORMATION**

Category: Retractable Pergola Systems

**Product:** SUBULATE | Quercus Minima

Aluminium: RAL 7016 Sepia Brown Sand Paper with

Texture Finish

Fabric Choice: SIOEN 8118/9002 Ghost White with

Cubo Surface Finish

Width: 8000mm

Projection: 5000mm

A. Unit C, Canalside North, John Gilbert Way, Trafford Park Manchester M17 1UP, United Kingdom **T.** +44 (0) 800 689 4549

E. contact@gossoutdoor.co.uk