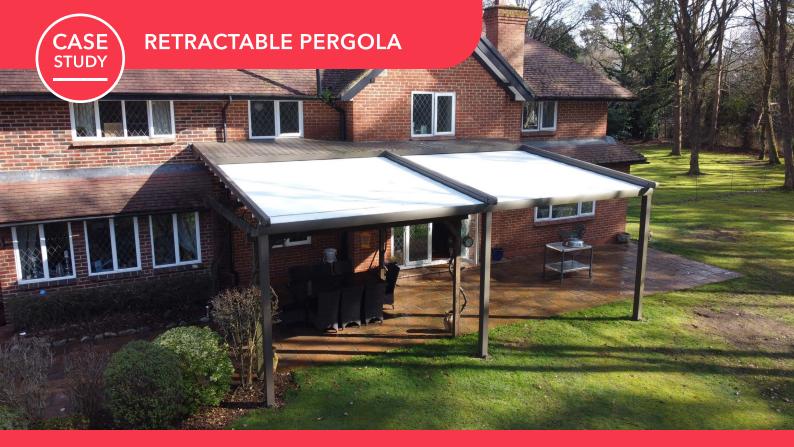

## CASE STUDIES

FARNHAM PROJECT HAMPSHIRE | SUBULATE QUERCUS MINIMA | Retractable Pergola

We have placed another successful installation of a pergola and canopy system under our belt, with the completion of our clients glamorous and brand new pergola Subulate Quercus Minima. The garden ended up looking stunning, with vine leaves attached to the top of the finished and freshly installed pergola system and her outdoor endeavours are all ready to be executed for the approaching autumn months.

## **TECHNICAL INFORMATION**

Category: Retractable Pergola Systems

**Product:** SUBULATE | Quercus Minima

Aluminium: RAL 7016 Sepia Brown Sand Paper with

Texture Finish

Fabric Choice: SIOEN 8118/9002 Ghost White with

Cubo Surface Finish

Width: 8000mm

Projection: 5000mm

A. Unit C, Canalside North, John Gilbert Way, Trafford Park Manchester M17 1UP, United Kingdom **T.** +44 (0) 800 689 4549

E. contact@gossoutdoor.co.uk