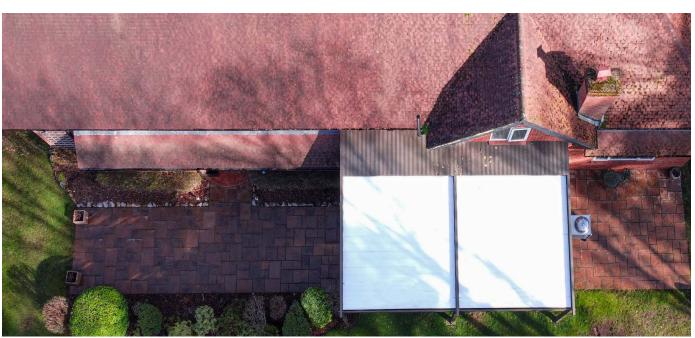

## CASE STUDIES

FARNHAM PROJECT HAMPSHIRE | SUBULATE QUERCUS MINIMA | Retractable Pergola

We have placed another successful installation of a pergola and canopy system under our belt, with the completion of our clients glamorous and brand new pergola Subulate Quercus Minima. The garden ended up looking stunning, with vine leaves attached to the top of the finished and freshly installed pergola system and her outdoor endeavours are all ready to be executed for the approaching autumn months.

## **TECHNICAL INFORMATION**

Category: Retractable Pergola Systems

**Product:** SUBULATE | Quercus Minima

Aluminium: RAL 7016 Sepia Brown Sand Paper with

Texture Finish

Fabric Choice: SIOEN 8118/9002 Ghost White with

Cubo Surface Finish

Width: 8000mm

Projection: 5000mm

A. Unit C, Canalside North, John Gilbert Way, Trafford Park Manchester M17 1UP, United Kingdom **T.** +44 (0) 800 689 4549

E. contact@gossoutdoor.co.uk