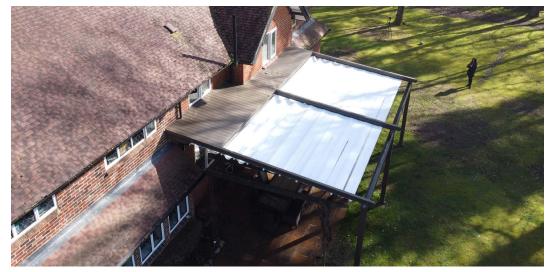

## CASE STUDIES

FARNHAM PROJECT HAMPSHIRE | SUBULATE QUERCUS MINIMA | Retractable Pergola

We have placed another successful installation of a pergola and canopy system under our belt, with the completion of our clients glamorous and brand new pergola Subulate Quercus Minima. The garden ended up looking stunning, with vine leaves attached to the top of the finished and freshly installed pergola system and her outdoor endeavours are all ready to be executed for the approaching autumn months.

## **TECHNICAL INFORMATION**

Category: Retractable Pergola Systems

**Product:** SUBULATE | Quercus Minima

Aluminium: RAL 7016 Sepia Brown Sand Paper with

Texture Finish

Fabric Choice: SIOEN 8118/9002 Ghost White with

Cubo Surface Finish

Width: 8000mm

Projection: 5000mm

A. Unit C, Canalside North, John Gilbert Way, Trafford Park Manchester M17 1UP, United Kingdom **T.** +44 (0) 800 689 4549

E. contact@gossoutdoor.co.uk