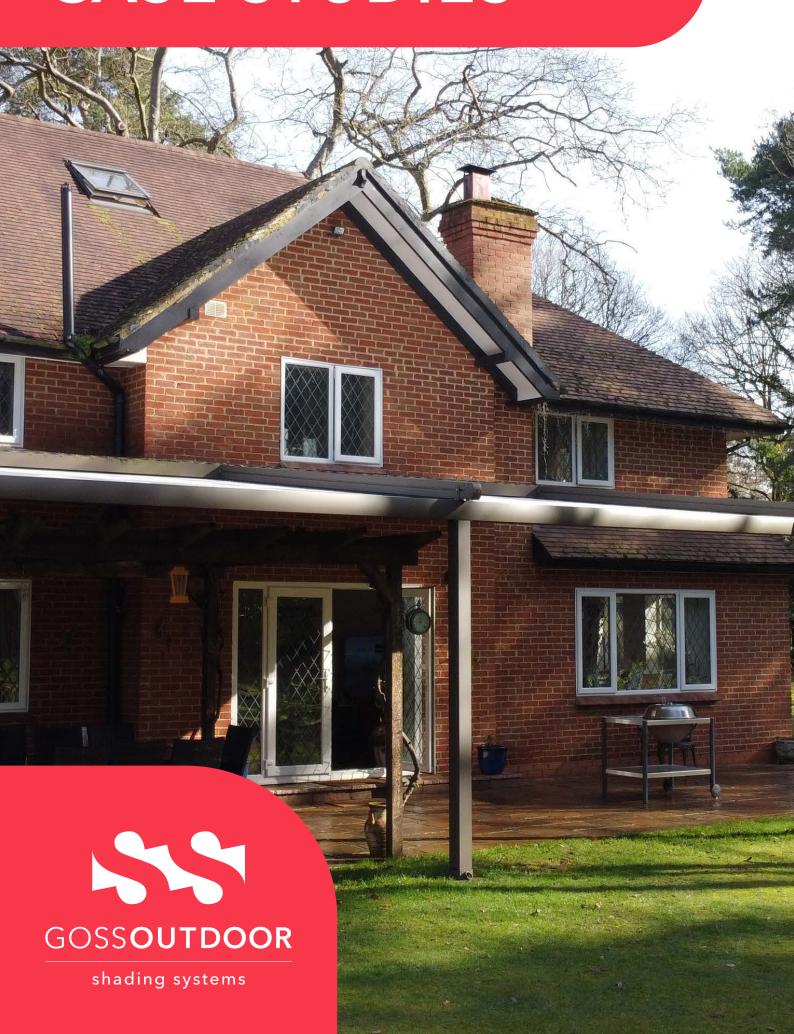

## CASE STUDIES

FARNHAM PROJECT HAMPSHIRE | SUBULATE QUERCUS MINIMA | Retractable Pergola

We have placed another successful installation of a pergola and canopy system under our belt, with the completion of our clients glamorous and brand new pergola Subulate Quercus Minima. The garden ended up looking stunning, with vine leaves attached to the top of the finished and freshly installed pergola system and her outdoor endeavours are all ready to be executed for the approaching autumn months.

## **TECHNICAL INFORMATION**

Category: Retractable Pergola Systems

**Product:** SUBULATE | Quercus Minima

Aluminium: RAL 7016 Sepia Brown Sand Paper with

Texture Finish

Fabric Choice: SIOEN 8118/9002 Ghost White with