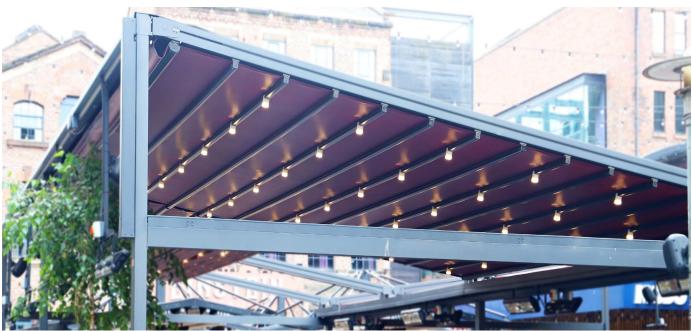

SOHO LIVERPOOL PROJECT | SUBULATE QUERCUS MINIMA | Retractable Pergola

An incredibly wide area for SOHO Liverpool's outdoor lounge and bar area covered by our most in-demand pergola - the SUBULATE | Quercus Minima. Two pergolas merged into one master design, the design which represents an eagle's wings. This project covers an incredibly large area and can be spotted easily in Liverpool's most popular bar and club district.

## **TECHNICAL INFORMATION**

Category: Retractable Pergola Systems

**Product:** SUBULATE | Quercus Minima

Aluminium: RAL 7021 Grey Camouflage Sand Paper

with Texture Finish

Fabric Choice: SIOEN B8118/3017 Maroon Red Cubo

Surface Finish

**Lighting:** 3W Spot LED Lighting System with dimmer

option (by Samsung)

Width: 12,750mm

**Projection:** 1275mm

A. Unit C, Canalside North, John Gilbert Way, Trafford Park Manchester M17 1UP, United Kingdom T. +44 (0) 800 689 4549