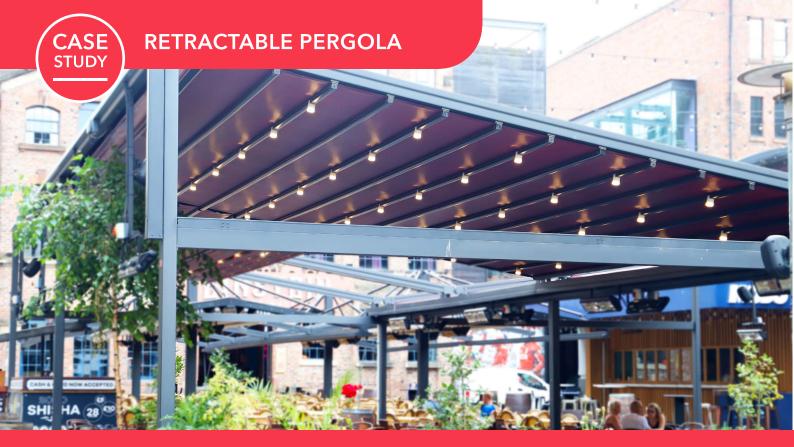

SOHO LIVERPOOL PROJECT | SUBULATE QUERCUS MINIMA | Retractable Pergola

An incredibly wide area for SOHO Liverpool's outdoor lounge and bar area covered by our most in-demand pergola - the SUBULATE | Quercus Minima. Two pergolas merged into one master design, the design which represents an eagle's wings. This project covers an incredibly large area and can be spotted easily in Liverpool's most popular bar and club district.

## **TECHNICAL INFORMATION**

Category: Retractable Pergola Systems

**Product:** SUBULATE | Quercus Minima

Aluminium: RAL 7021 Grey Camouflage Sand Paper

with Texture Finish

Fabric Choice: SIOEN B8118/3017 Maroon Red Cubo

Surface Finish

**Lighting:** 3W Spot LED Lighting System with dimmer

option (by Samsung)

Width: 12,750mm

**Projection:** 1275mm

A. Unit C, Canalside North, John Gilbert Way, Trafford Park Manchester M17 1UP, United Kingdom T. +44 (0) 800 689 4549