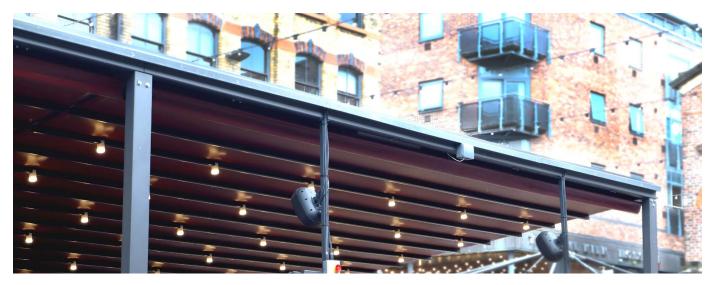

SOHO LIVERPOOL PROJECT | SUBULATE QUERCUS MINIMA | Retractable Pergola

An incredibly wide area for SOHO Liverpool's outdoor lounge and bar area covered by our most in-demand pergola - the SUBULATE | Quercus Minima. Two pergolas merged into one master design, the design which represents an eagle's wings. This project covers an incredibly large area and can be spotted easily in Liverpool's most popular bar and club district.

## **TECHNICAL INFORMATION**

Category: Retractable Pergola Systems

**Product:** SUBULATE | Quercus Minima

Aluminium: RAL 7021 Grey Camouflage Sand Paper

with Texture Finish

Fabric Choice: SIOEN B8118/3017 Maroon Red Cubo

Surface Finish

**Lighting:** 3W Spot LED Lighting System with dimmer

option (by Samsung)

Width: 12,750mm

**Projection:** 1275mm

A. Unit C, Canalside North, John Gilbert Way, Trafford Park Manchester M17 1UP, United Kingdom T. +44 (0) 800 689 4549