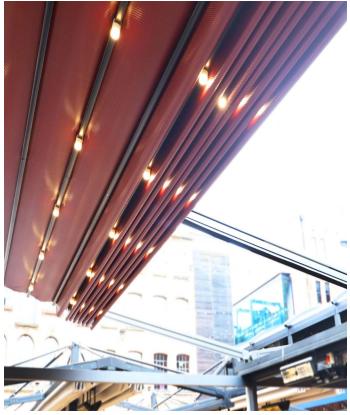

SOHO LIVERPOOL PROJECT | SUBULATE QUERCUS MINIMA | Retractable Pergola

An incredibly wide area for SOHO Liverpool's outdoor lounge and bar area covered by our most in-demand pergola - the SUBULATE | Quercus Minima. Two pergolas merged into one master design, the design which represents an eagle's wings. This project covers an incredibly large area and can be spotted easily in Liverpool's most popular bar and club district.

## **TECHNICAL INFORMATION**

Category: Retractable Pergola Systems

**Product:** SUBULATE | Quercus Minima

Aluminium: RAL 7021 Grey Camouflage Sand Paper

with Texture Finish

Fabric Choice: SIOEN B8118/3017 Maroon Red Cubo

Surface Finish

**Lighting:** 3W Spot LED Lighting System with dimmer

option (by Samsung)

Width: 12,750mm

**Projection:** 1275mm

A. Unit C, Canalside North, John Gilbert Way, Trafford Park Manchester M17 1UP, United Kingdom T. +44 (0) 800 689 4549