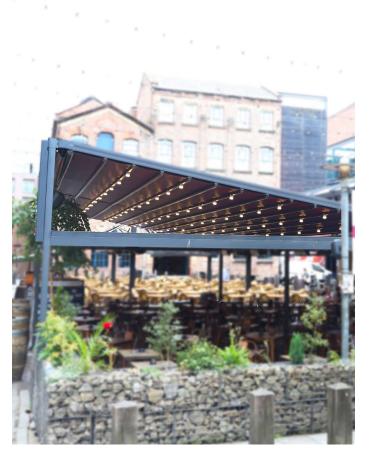

SOHO LIVERPOOL PROJECT | SUBULATE QUERCUS MINIMA | Retractable Pergola

An incredibly wide area for SOHO Liverpool's outdoor lounge and bar area covered by our most in-demand pergola - the SUBULATE | Quercus Minima. Two pergolas merged into one master design, the design which represents an eagle's wings. This project covers an incredibly large area and can be spotted easily in Liverpool's most popular bar and club district.

## **TECHNICAL INFORMATION**

Category: Retractable Pergola Systems

**Product:** SUBULATE | Quercus Minima

Aluminium: RAL 7021 Grey Camouflage Sand Paper

with Texture Finish

Fabric Choice: SIOEN B8118/3017 Maroon Red Cubo

Surface Finish

**Lighting:** 3W Spot LED Lighting System with dimmer

option (by Samsung)

Width: 12,750mm

**Projection:** 1275mm

A. Unit C, Canalside North, John Gilbert Way, Trafford Park Manchester M17 1UP, United Kingdom T. +44 (0) 800 689 4549