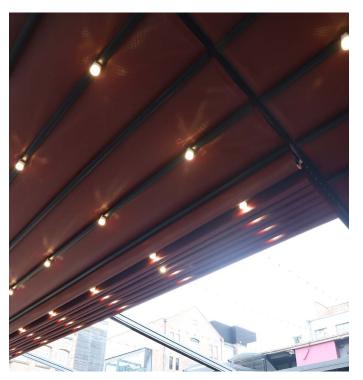

## **TECHNICAL INFORMATION**

Category: Retractable Pergola Systems

**Product:** SUBULATE | Quercus Minima

Aluminium: RAL 7021 Grey Camouflage Sand Paper

with Texture Finish

Fabric Choice: SIOEN B8118/3017 Maroon Red Cubo

Surface Finish

**Lighting:** 3W Spot LED Lighting System with dimmer

option (by Samsung)

Width: 12,750mm

**Projection:** 1275mm

A. Unit C, Canalside North, John Gilbert Way, Trafford Park Manchester M17 1UP, United Kingdom T. +44 (0) 800 689 4549