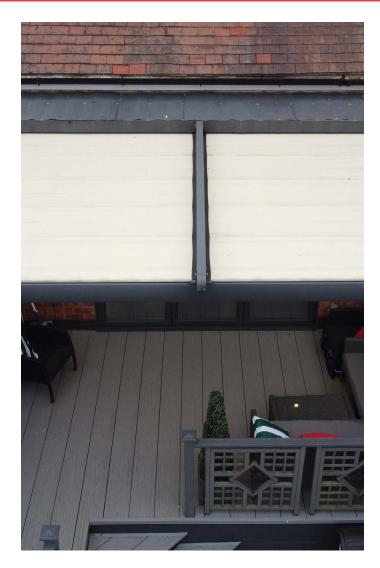

## CASE STUDIES

11111

shading systems

SOUTHPORT PROJECT, MERSEYSIDE | SUBULATE ULMUS | Retractable Pergola

GOSS Outdoor continues to bring useful solutions to outdoor areas with a rich range of pergola systems. We installed a retractable pergola with a motorised system in our customers garden in Southport. The system, called Subulate Ulmus, is specially designed for the private garden with the fabric and aluminium coating chosen by our customer. Spotlights on the pergola help to create a great ambience in a day or night. It is a great privilege, especially for those who like to spend time outside in winter! Also, another positive feature of our products definitely provides a more luxurious look.

## **TECHNICAL INFORMATION**

Category: Retractable Pergola Systems

Product: SUBULATE | Ulmus

Aluminium: RAL 7421 Grey Camouflage Sand Paper Texture Finish

**Fabric Choice:** SIOEN B8118/1622 Series, Cubo Surface Type with Cream Colour

**Lighting:** 3W Spot LED Lighting System IP66 (by Samsung)

Width: 4000mm

Projection: 2800mm

shading systems

A. Unit C, Canalside North,
John Gilbert Way, Trafford Park
Manchester M17 1UP, United Kingdom

- **T.** <u>+44 (0) 800 689 4549</u>
- E. <u>contact@gossoutdoor.co.uk</u>
- W. gossoutdoor.co.uk