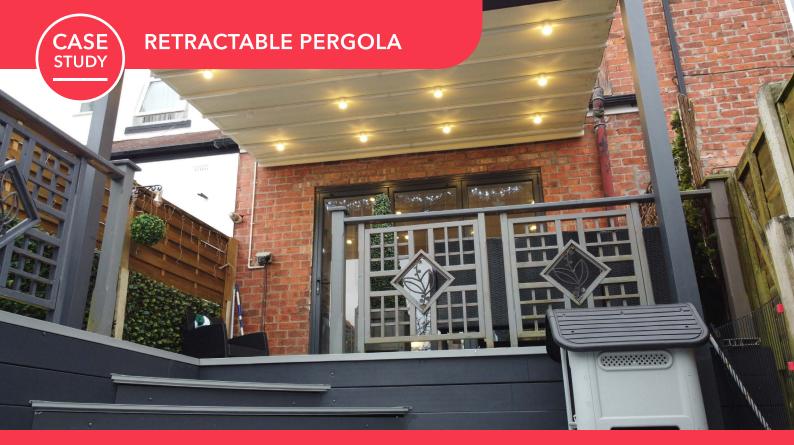

## CASE STUDIES

11111

shading systems

SOUTHPORT PROJECT, MERSEYSIDE | SUBULATE ULMUS | Retractable Pergola

GOSS Outdoor continues to bring useful solutions to outdoor areas with a rich range of pergola systems. We installed a retractable pergola with a motorised system in our customers garden in Southport. The system, called Subulate Ulmus, is specially designed for the private garden with the fabric and aluminium coating chosen by our customer. Spotlights on the pergola help to create a great ambience in a day or night. It is a great privilege, especially for those who like to spend time outside in winter! Also, another positive feature of our products definitely provides a more luxurious look.

## **TECHNICAL INFORMATION**

Category: Retractable Pergola Systems

Product: SUBULATE | Ulmus

Aluminium: RAL 7421 Grey Camouflage Sand Paper Texture Finish

**Fabric Choice:** SIOEN B8118/1622 Series, Cubo Surface Type with Cream Colour

**Lighting:** 3W Spot LED Lighting System IP66 (by Samsung)

Width: 4000mm

Projection: 2800mm

shading systems

A. Unit C, Canalside North,
John Gilbert Way, Trafford Park
Manchester M17 1UP, United Kingdom

- **T.** <u>+44 (0) 800 689 4549</u>
- E. <u>contact@gossoutdoor.co.uk</u>
- W. gossoutdoor.co.uk