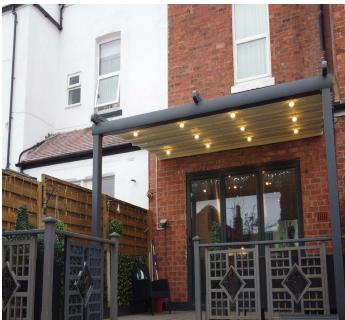

## CASE STUDIES

11111

shading systems

SOUTHPORT PROJECT, MERSEYSIDE | SUBULATE ULMUS | Retractable Pergola

GOSS Outdoor continues to bring useful solutions to outdoor areas with a rich range of pergola systems. We installed a retractable pergola with a motorised system in our customers garden in Southport. The system, called Subulate Ulmus, is specially designed for the private garden with the fabric and aluminium coating chosen by our customer. Spotlights on the pergola help to create a great ambience in a day or night. It is a great privilege, especially for those who like to spend time outside in winter! Also, another positive feature of our products definitely provides a more luxurious look.

## **TECHNICAL INFORMATION**

Category: Retractable Pergola Systems

Product: SUBULATE | Ulmus

Aluminium: RAL 7421 Grey Camouflage Sand Paper Texture Finish

**Fabric Choice:** SIOEN B8118/1622 Series, Cubo Surface Type with Cream Colour

**Lighting:** 3W Spot LED Lighting System IP66 (by Samsung)

Width: 4000mm

Projection: 2800mm

shading systems

A. Unit C, Canalside North,
John Gilbert Way, Trafford Park
Manchester M17 1UP, United Kingdom

- **T.** <u>+44 (0) 800 689 4549</u>
- E. <u>contact@gossoutdoor.co.uk</u>
- W. gossoutdoor.co.uk