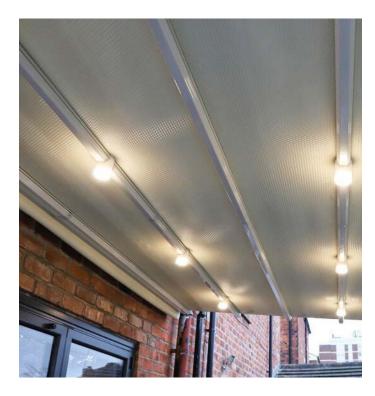

**Lighting:** 3W Spot LED Lighting System IP66 (by Samsung)

Width: 4000mm

Projection: 2800mm

shading systems

A. Unit C, Canalside North,
John Gilbert Way, Trafford Park
Manchester M17 1UP, United Kingdom

- **T.** <u>+44 (0) 800 689 4549</u>
- E. <u>contact@gossoutdoor.co.uk</u>
- W. gossoutdoor.co.uk