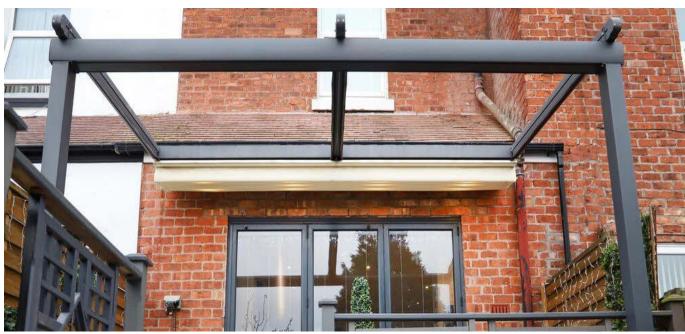

## CASE STUDIES

11111

shading systems

SOUTHPORT PROJECT, MERSEYSIDE | SUBULATE ULMUS | Retractable Pergola

GOSS Outdoor continues to bring useful solutions to outdoor areas with a rich range of pergola systems. We installed a retractable pergola with a motorised system in our customers garden in Southport. The system, called Subulate Ulmus, is specially designed for the private garden with the fabric and aluminium coating chosen by our customer. Spotlights on the pergola help to create a great ambience in a day or night. It is a great privilege, especially for those who like to spend time outside in winter! Also, another positive feature of our products definitely provides a more luxurious look.

## **TECHNICAL INFORMATION**

Category: Retractable Pergola Systems

Product: SUBULATE | Ulmus

Aluminium: RAL 7421 Grey Camouflage Sand Paper Texture Finish

**Fabric Choice:** SIOEN B8118/1622 Series, Cubo Surface Type with Cream Colour

**Lighting:** 3W Spot LED Lighting System IP66 (by Samsung)

Width: 4000mm

Projection: 2800mm

shading systems

A. Unit C, Canalside North,
John Gilbert Way, Trafford Park
Manchester M17 1UP, United Kingdom

- **T.** <u>+44 (0) 800 689 4549</u>
- E. <u>contact@gossoutdoor.co.uk</u>
- W. gossoutdoor.co.uk