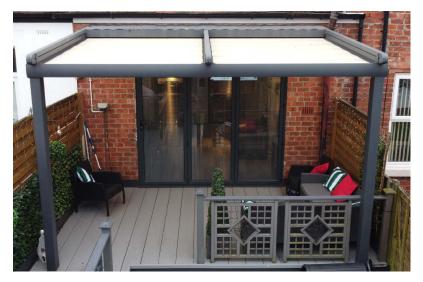

## CASE STUDIES

11111

shading systems

SOUTHPORT PROJECT, MERSEYSIDE | SUBULATE ULMUS | Retractable Pergola

GOSS Outdoor continues to bring useful solutions to outdoor areas with a rich range of pergola systems. We installed a retractable pergola with a motorised system in our customers garden in Southport. The system, called Subulate Ulmus, is specially designed for the private garden with the fabric and aluminium coating chosen by our customer. Spotlights on the pergola help to create a great ambience in a day or night. It is a great privilege, especially for those who like to spend time outside in winter! Also, another positive feature of our products definitely provides a more luxurious look.

## **TECHNICAL INFORMATION**

Category: Retractable Pergola Systems

Product: SUBULATE | Ulmus

Aluminium: RAL 7421 Grey Camouflage Sand Paper Texture Finish

**Fabric Choice:** SIOEN B8118/1622 Series, Cubo Surface Type with Cream Colour

**Lighting:** 3W Spot LED Lighting System IP66 (by Samsung)

Width: 4000mm

Projection: 2800mm

shading systems

A. Unit C, Canalside North,
John Gilbert Way, Trafford Park
Manchester M17 1UP, United Kingdom

- **T.** <u>+44 (0) 800 689 4549</u>
- E. <u>contact@gossoutdoor.co.uk</u>
- W. gossoutdoor.co.uk