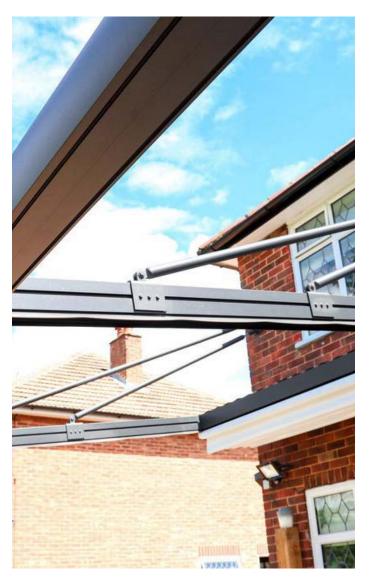

## **TECHNICAL INFORMATION**

Category: Retractable Pergola Systems

Product: SUBULATE | Tailor Made R2 Minima

Aluminium: RAL 7421 | Grey Camouflage Sand Paper

Texture Finish

Fabric Choice: SIOEN 8116/9002 Series, Vexillum

Surface Type with Ghost White Colour.

**Lighting:** 3W Spot LED Lighting System IP66 (by

SAMSUNG)

Width: 5800mm

Projection: 4000mm

A. Unit C, Canalside North, John Gilbert Way, Trafford Park Manchester M17 1UP, United Kingdom T. +44 (0) 800 689 4549