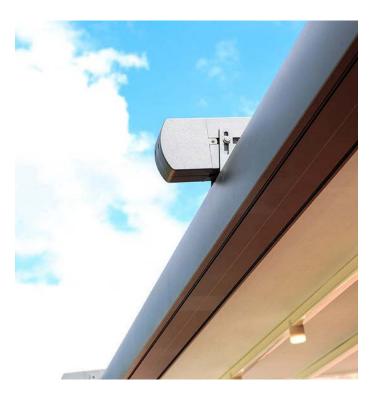

## **TECHNICAL INFORMATION**

Category: Retractable Pergola Systems

Product: SUBULATE | Tailor Made R2 Minima

Aluminium: RAL 7421 | Grey Camouflage Sand Paper

Texture Finish

Fabric Choice: SIOEN 8116/9002 Series, Vexillum

Surface Type with Ghost White Colour.

**Lighting:** 3W Spot LED Lighting System IP66 (by

SAMSUNG)

Width: 5800mm

Projection: 4000mm

A. Unit C, Canalside North, John Gilbert Way, Trafford Park Manchester M17 1UP, United Kingdom T. +44 (0) 800 689 4549