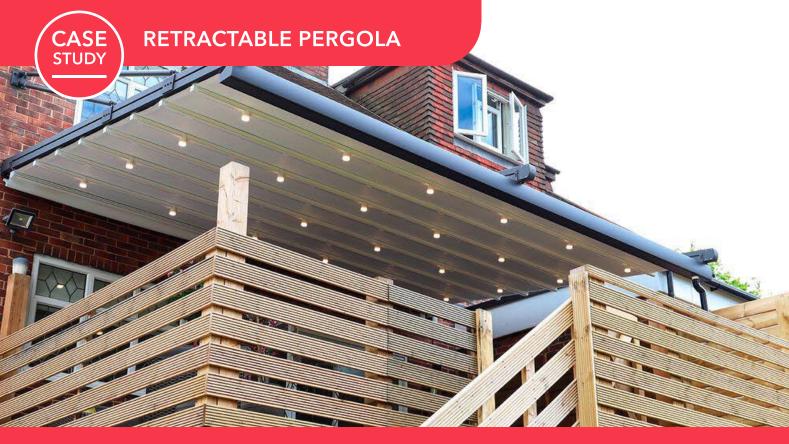

## CASE STUDIES GOSSOUTDOOR shading systems

HIGH WYCOMBE PROJECT BUCKINGHAMSHIRE | TAILOR MADE R2 SUBULATE MINIMA | Retractable Pergola

Our team at GOSS Outdoor has worked together with our client, Mrs AB, to build a magical fortress in her back garden surrounded by stunning views of the outdoors, wooden fences, pillars, and one of our retractable pergola shading systems. Depending on the mood, Mrs AB is able to retract the roof of her new pergola with its remote-controlled functionality and enjoy her private outdoor relaxation spot!

After the installation, our client said that she feels the shading system looks and works great, fitted in perfectly and worth every penny spent!

Mrs AB said that she bought a pergola because she wanted to use outdoor space even on rainy or very sunny days. She thinks the view of her garden has changed after installation. Mrs A.B, "before installation of the pergola, we never spent so much time in the garden, but after pergola, we are having lots of time. I thank the product because it has really good quality and it's worth the price." She highly recommends our pergola systems which we are flattered about and incredibly happy that we signed off another stunning project!