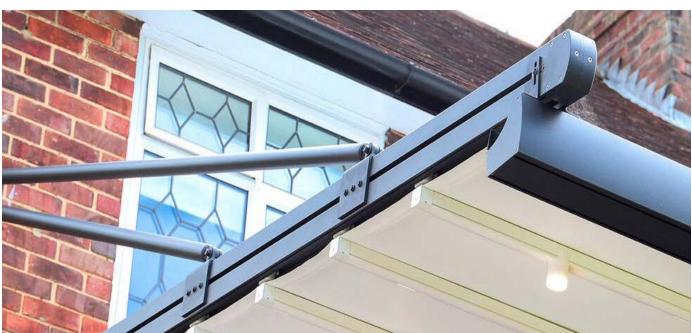

## CASE STUDIES GOSSOUTDOOR shading systems

HIGH WYCOMBE PROJECT BUCKINGHAMSHIRE | TAILOR MADE R2 SUBULATE MINIMA | Retractable Pergola

Our team at GOSS Outdoor has worked together with our client, Mrs AB, to build a magical fortress in her back garden surrounded by stunning views of the outdoors, wooden fences, pillars, and one of our retractable pergola shading systems. Depending on the mood, Mrs AB is able to retract the roof of her new pergola with its remote-controlled functionality and enjoy her private outdoor relaxation spot!

## **TECHNICAL INFORMATION**

Category: Retractable Pergola Systems

Product: SUBULATE | Tailor Made R2 Minima

Aluminium: RAL 7421 | Grey Camouflage Sand Paper

Texture Finish

Fabric Choice: SIOEN 8116/9002 Series, Vexillum

Surface Type with Ghost White Colour.

**Lighting:** 3W Spot LED Lighting System IP66 (by

SAMSUNG)

Width: 5800mm

Projection: 4000mm

A. Unit C, Canalside North, John Gilbert Way, Trafford Park Manchester M17 1UP, United Kingdom T. +44 (0) 800 689 4549