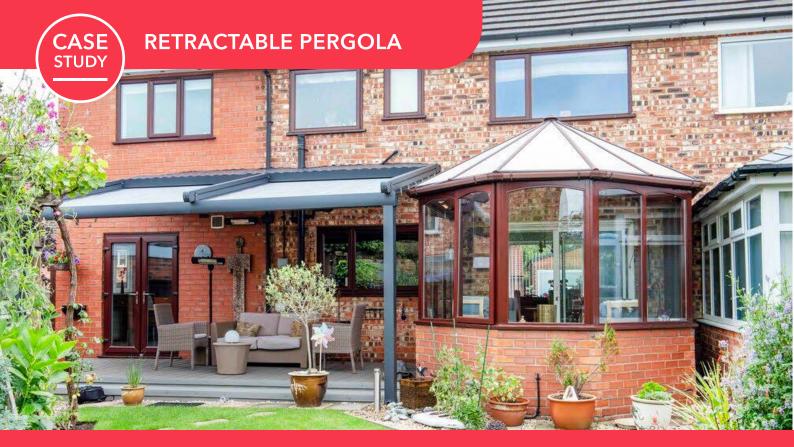

URMSTON PROJECT GREATER MANCHESTER | SUBULATE QUERCUS MINIMA | Retractable Pergola

The photos which have been showcased with this case study belong to a gratified GOSS Outdoor customer who resides in Urmston, based in Greater Manchester. Mr DK has sought pergola installation services and contacted our team to visit the showroom in Old Trafford, Manchester. Once the team had met and agreed with Mr DK on which pergola will suit their home and agreed to go ahead, we were thrilled to be installing another project in our home turf!

## **TECHNICAL INFORMATION**

Category: Retractable Pergola Systems

**Product:** SUBULATE | Quercus Minima

Aluminium: RAL 7421 | Grey Camouflage Sand Paper

Texture Finish

Fabric Choice: SIOEN B8118/7500 Series, Cubo Surface