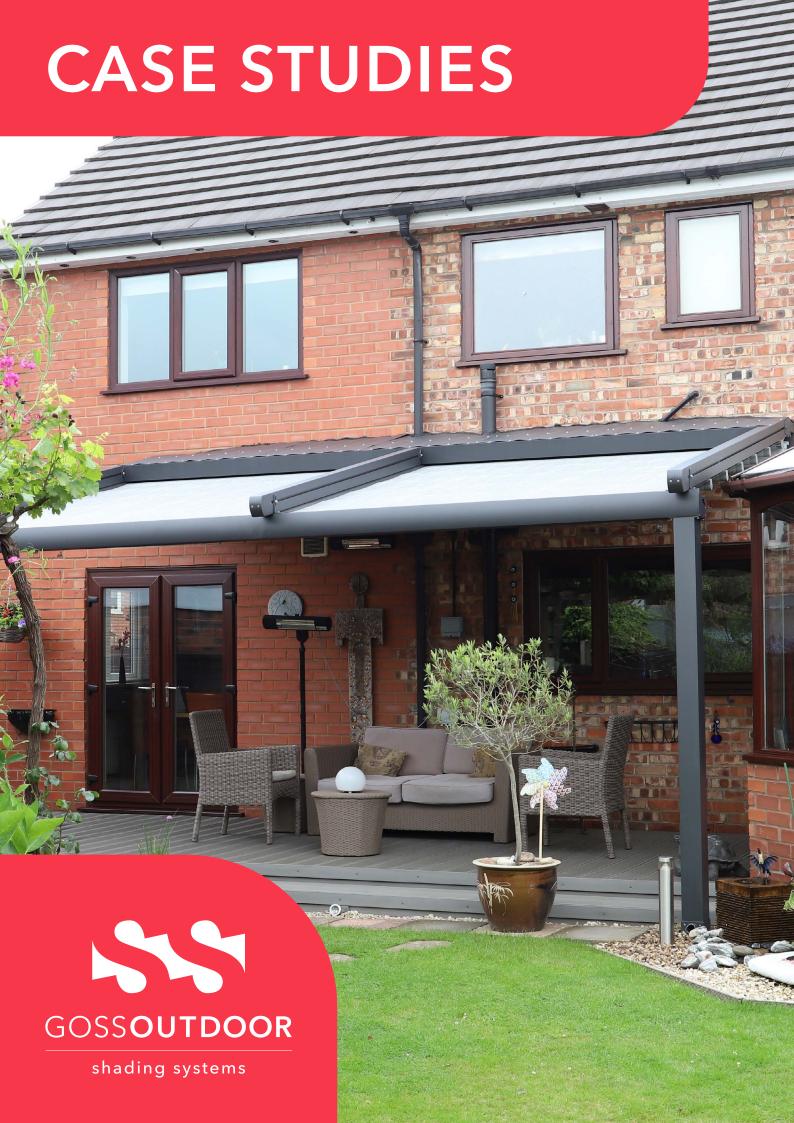

URMSTON PROJECT GREATER MANCHESTER | SUBULATE QUERCUS MINIMA | Retractable Pergola

The photos which have been showcased with this case study belong to a gratified GOSS Outdoor customer who resides in Urmston, based in Greater Manchester. Mr DK has sought pergola installation services and contacted our team to visit the showroom in Old Trafford, Manchester. Once the team had met and agreed with Mr DK on which pergola will suit their home and agreed to go ahead, we were thrilled to be installing another project in our home turf!