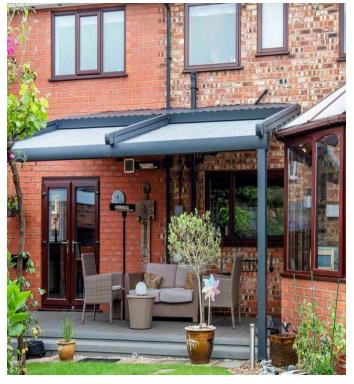

URMSTON PROJECT GREATER MANCHESTER | SUBULATE QUERCUS MINIMA | Retractable Pergola

The photos which have been showcased with this case study belong to a gratified GOSS Outdoor customer who resides in Urmston, based in Greater Manchester. Mr DK has sought pergola installation services and contacted our team to visit the showroom in Old Trafford, Manchester. Once the team had met and agreed with Mr DK on which pergola will suit their home and agreed to go ahead, we were thrilled to be installing another project in our home turf!

## **TECHNICAL INFORMATION**

Category: Retractable Pergola Systems

**Product:** SUBULATE | Quercus Minima

Aluminium: RAL 7421 | Grey Camouflage Sand Paper

Texture Finish

Fabric Choice: SIOEN B8118/7500 Series, Cubo Surface