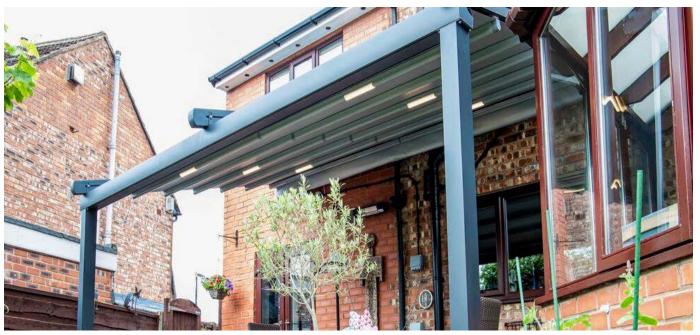

URMSTON PROJECT GREATER MANCHESTER | SUBULATE QUERCUS MINIMA | Retractable Pergola

The photos which have been showcased with this case study belong to a gratified GOSS Outdoor customer who resides in Urmston, based in Greater Manchester. Mr DK has sought pergola installation services and contacted our team to visit the showroom in Old Trafford, Manchester. Once the team had met and agreed with Mr DK on which pergola will suit their home and agreed to go ahead, we were thrilled to be installing another project in our home turf!

## **TECHNICAL INFORMATION**

Category: Retractable Pergola Systems

**Product:** SUBULATE | Quercus Minima

Aluminium: RAL 7421 | Grey Camouflage Sand Paper

Texture Finish

Fabric Choice: SIOEN B8118/7500 Series, Cubo Surface

Type with Pastel Gey Colour

**Lighting:** 8W Linear & Integrated LED Lighting System

(by Samsung)

A. Unit C, Canalside North, John Gilbert Way, Trafford Park Manchester M17 1UP, United Kingdom T. +44 (0) 800 689 4549