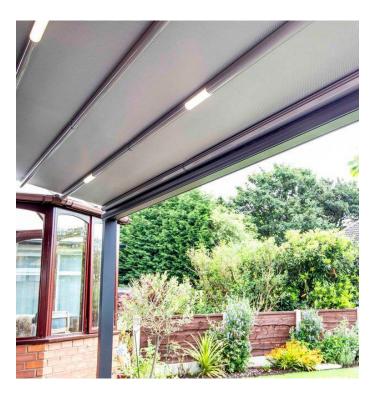

URMSTON PROJECT GREATER MANCHESTER | SUBULATE QUERCUS MINIMA | Retractable Pergola

The photos which have been showcased with this case study belong to a gratified GOSS Outdoor customer who resides in Urmston, based in Greater Manchester. Mr DK has sought pergola installation services and contacted our team to visit the showroom in Old Trafford, Manchester. Once the team had met and agreed with Mr DK on which pergola will suit their home and agreed to go ahead, we were thrilled to be installing another project in our home turf!

## **TECHNICAL INFORMATION**

Category: Retractable Pergola Systems

**Product:** SUBULATE | Quercus Minima

Aluminium: RAL 7421 | Grey Camouflage Sand Paper

Texture Finish

Fabric Choice: SIOEN B8118/7500 Series, Cubo Surface

Type with Pastel Gey Colour

**Lighting:** 8W Linear & Integrated LED Lighting System

(by Samsung)

A. Unit C, Canalside North, John Gilbert Way, Trafford Park Manchester M17 1UP, United Kingdom T. +44 (0) 800 689 4549