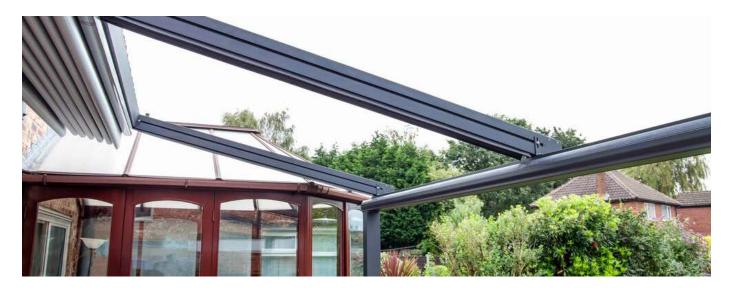

URMSTON PROJECT GREATER MANCHESTER | SUBULATE QUERCUS MINIMA | Retractable Pergola

The photos which have been showcased with this case study belong to a gratified GOSS Outdoor customer who resides in Urmston, based in Greater Manchester. Mr DK has sought pergola installation services and contacted our team to visit the showroom in Old Trafford, Manchester. Once the team had met and agreed with Mr DK on which pergola will suit their home and agreed to go ahead, we were thrilled to be installing another project in our home turf!

## **TECHNICAL INFORMATION**

Category: Retractable Pergola Systems

**Product:** SUBULATE | Quercus Minima

Aluminium: RAL 7421 | Grey Camouflage Sand Paper

Texture Finish

Fabric Choice: SIOEN B8118/7500 Series, Cubo Surface